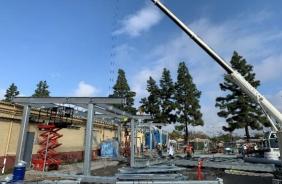

#### **EAST WING MECHANICAL IMPROVEMENTS**

Percent Complete: 85%
Activities: Welding Booths
complete and Structural Steel
Erection ongoing.