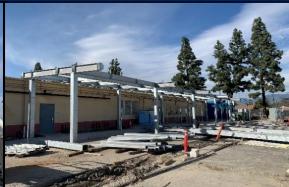

#### **EAST WING MECHANICAL IMPROVEMENTS**

Percent Complete: 85%
Activities: Welding Booths
complete and Structural Steel
Erection ongoing.