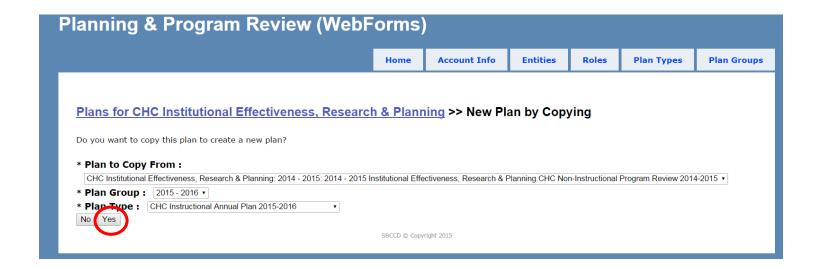

## STEP 3: CHOOSE THE PLAN GROUP AND PLAN TYPE. THIS IS THE CURRENT ACADEMIC YEAR AND THE YEAR IN WHICH THE PLAN OR PROGRAM REVIEW IS BEING WRITTEN. THE WEB TOOL WILL NORMALLY DEFAULT TO THE CORRECT PLAN GROUP AND TYPE.

#### STEP 4: CLICK "YES"