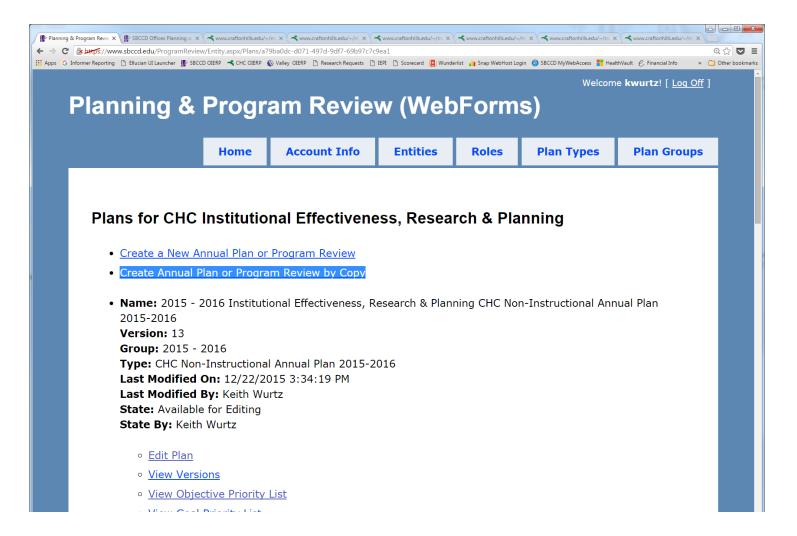

### PLANNING AND PROGRAM REVIEW PROCESSES CREATING A COPY OF A PLAN

Prepared by Keith Wurtz

Interim Executive Director, SBCCD Office of Institutional Effectiveness, Research & Planning



### HOW DO YOU COPY A 2014-2015 PROGRAM REVIEW?



## STEP 1: CLICK ON "CREATE A PLAN BY COPY"





# STEP 2: CHOOSE THE PLAN TO COPY FROM. FOR MOST PEOPLE THIS WILL BE THE MOST RECENT PLAN





## STEP 3: CHOOSE THE PLAN GROUP AND PLAN TYPE. THIS IS THE CURRENT ACADEMIC YEAR AND THE YEAR IN WHICH THE PLAN OR PROGRAM REVIEW IS BEING WRITTEN. THE WEB TOOL WILL NORMALLY DEFAULT TO THE CORRECT PLAN GROUP AND TYPE.

|                                                                                                                                                                                           | Home               | Account Info             | Entities        | Roles           | Plan Types          | Plan Groups |
|-------------------------------------------------------------------------------------------------------------------------------------------------------------------------