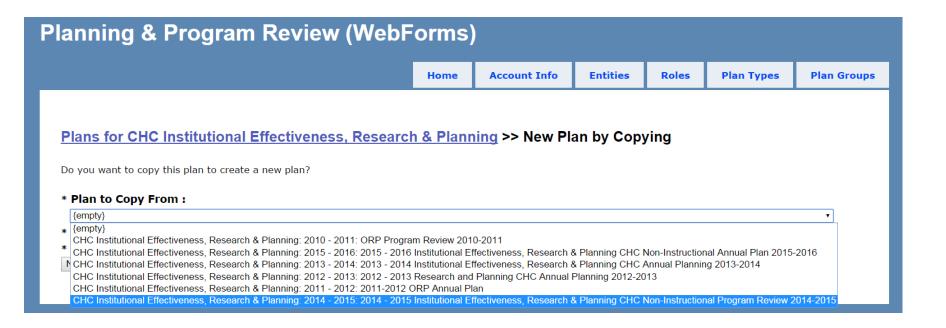

# STEP 2: CHOOSE THE PLAN TO COPY FROM. FOR MOST PEOPLE THIS WILL BE THE MOST RECENT PLAN