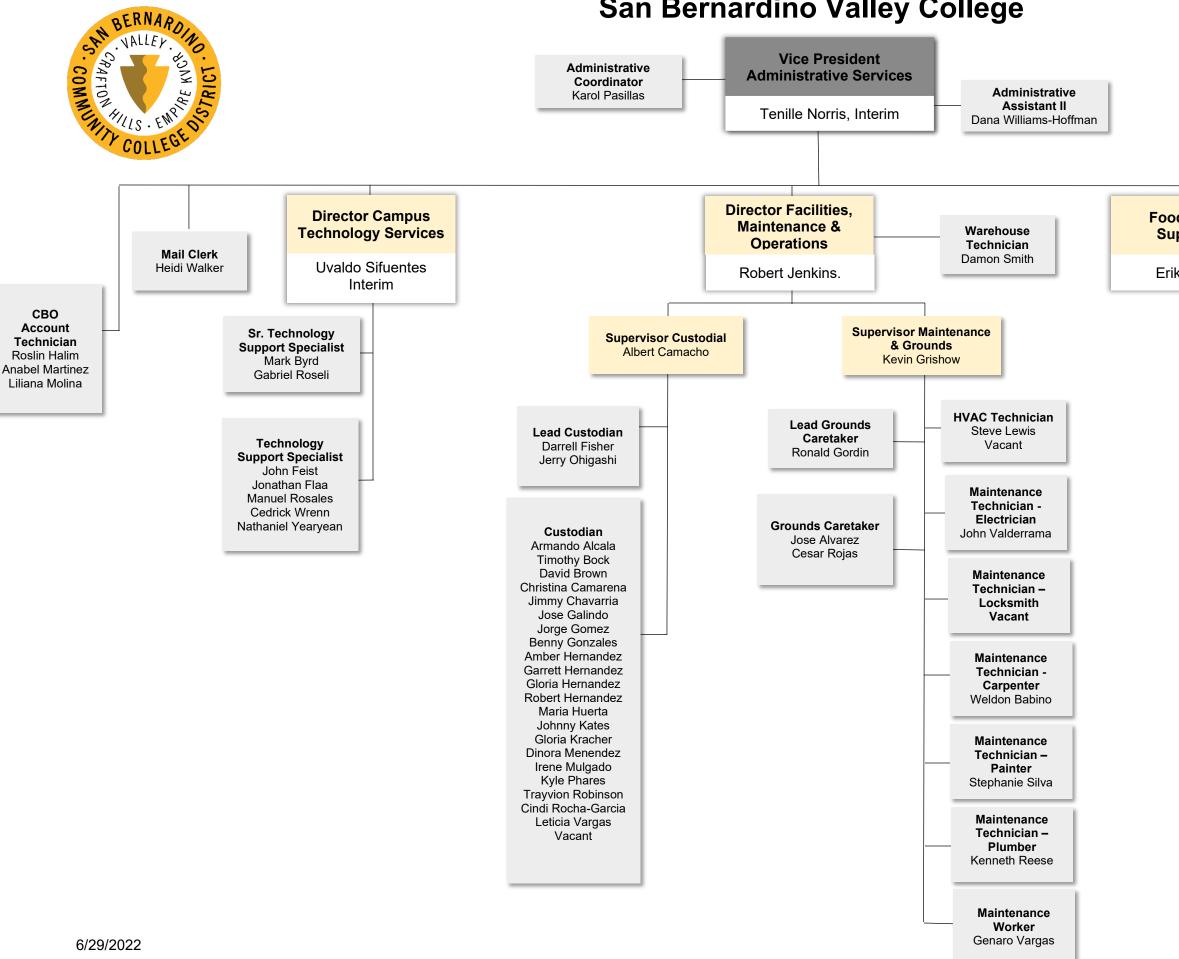

6/29/2022

Carol Wingston

| d Service<br>pervisor |                                                              |                                                         | _ | Bookstore<br>Assistant<br>Marvellee Diaz                                       |
|-----------------------|--------------------------------------------------------------|---------------------------------------------------------|---|--------------------------------------------------------------------------------|
| k Morden              |                                                              |                                                         |   |                                                                                |
|                       | Lead Food<br>Service Worker<br>Valerie Alex-Schiel<br>Vacant |                                                         | _ | Bookstore<br>Customer<br>Service<br>Assistant<br>Noel Arciero<br>Carol Wingson |
|                       |                                                              |                                                         |   |                                                                                |
|                       | Wo<br>Lorenza<br>Tanya<br>Jessica                            | Service<br>rker<br>Arteaga<br>Gomez<br>a Sotelo<br>cant |   |                                                                                |