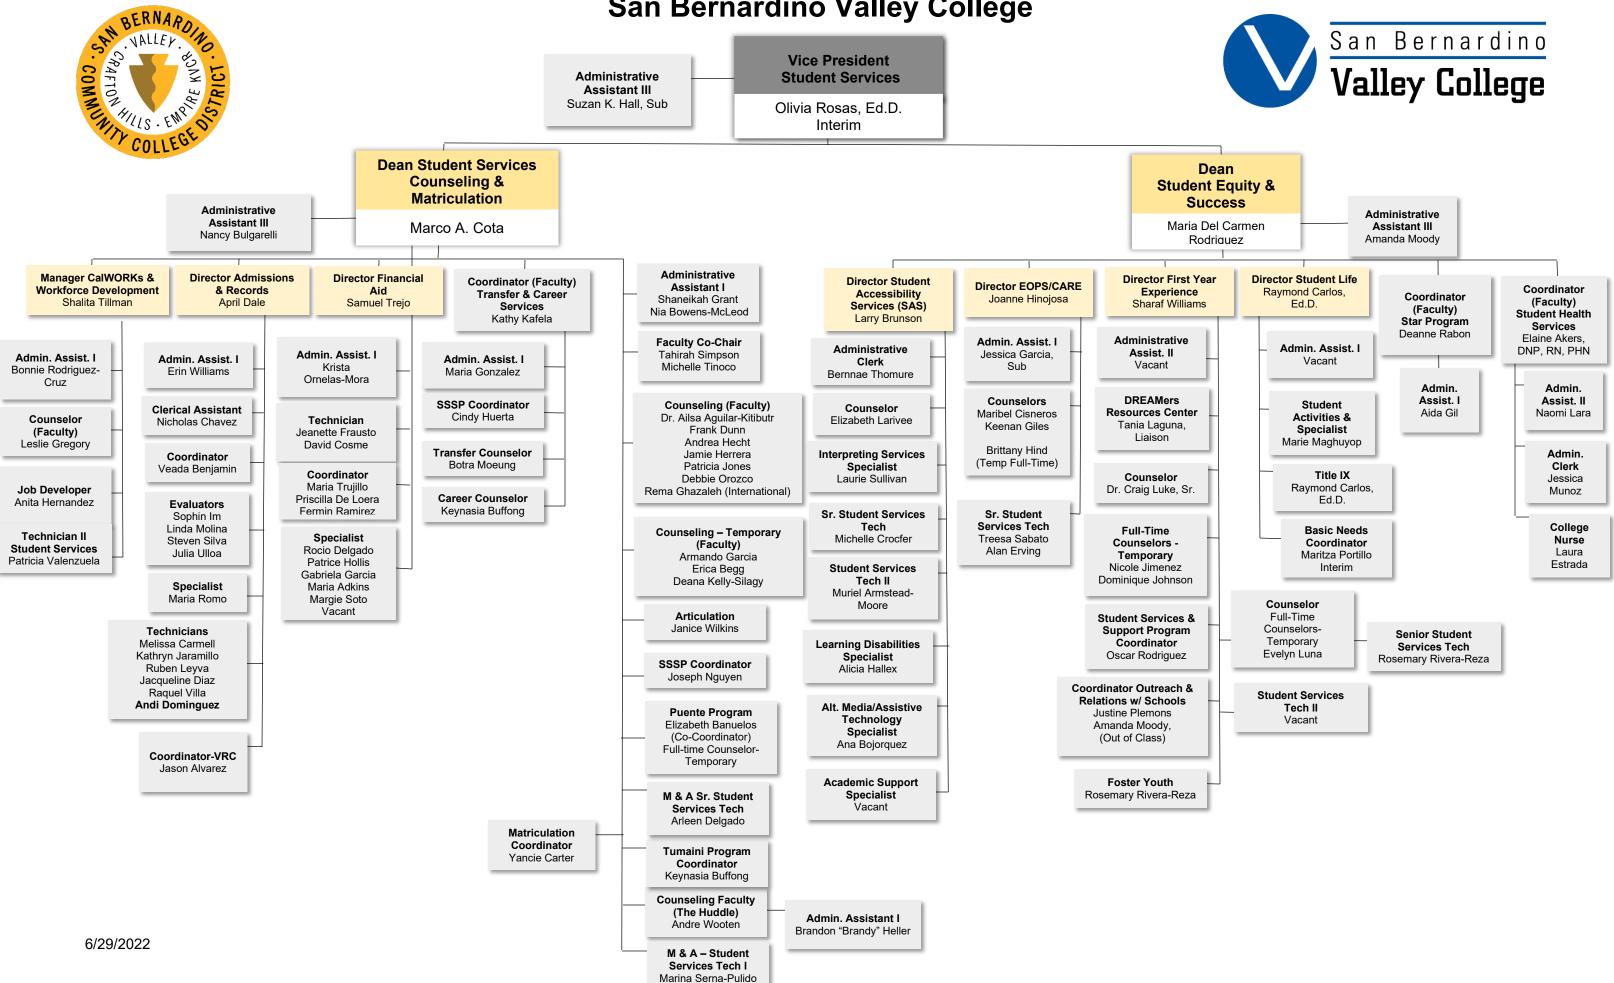

|   |                                                                                |
|                       | Lead Food<br>Service Worker<br>Valerie Alex-Schiel<br>Vacant |                                                         | _ | Bookstore<br>Customer<br>Service<br>Assistant<br>Noel Arciero<br>Carol Wingson |
|                       |                                                              |                                                         |   |                                                                                |
|                       | Wo<br>Lorenza<br>Tanya<br>Jessica                            | Service<br>rker<br>Arteaga<br>Gomez<br>a Sotelo<br>cant |   |                                                                                |