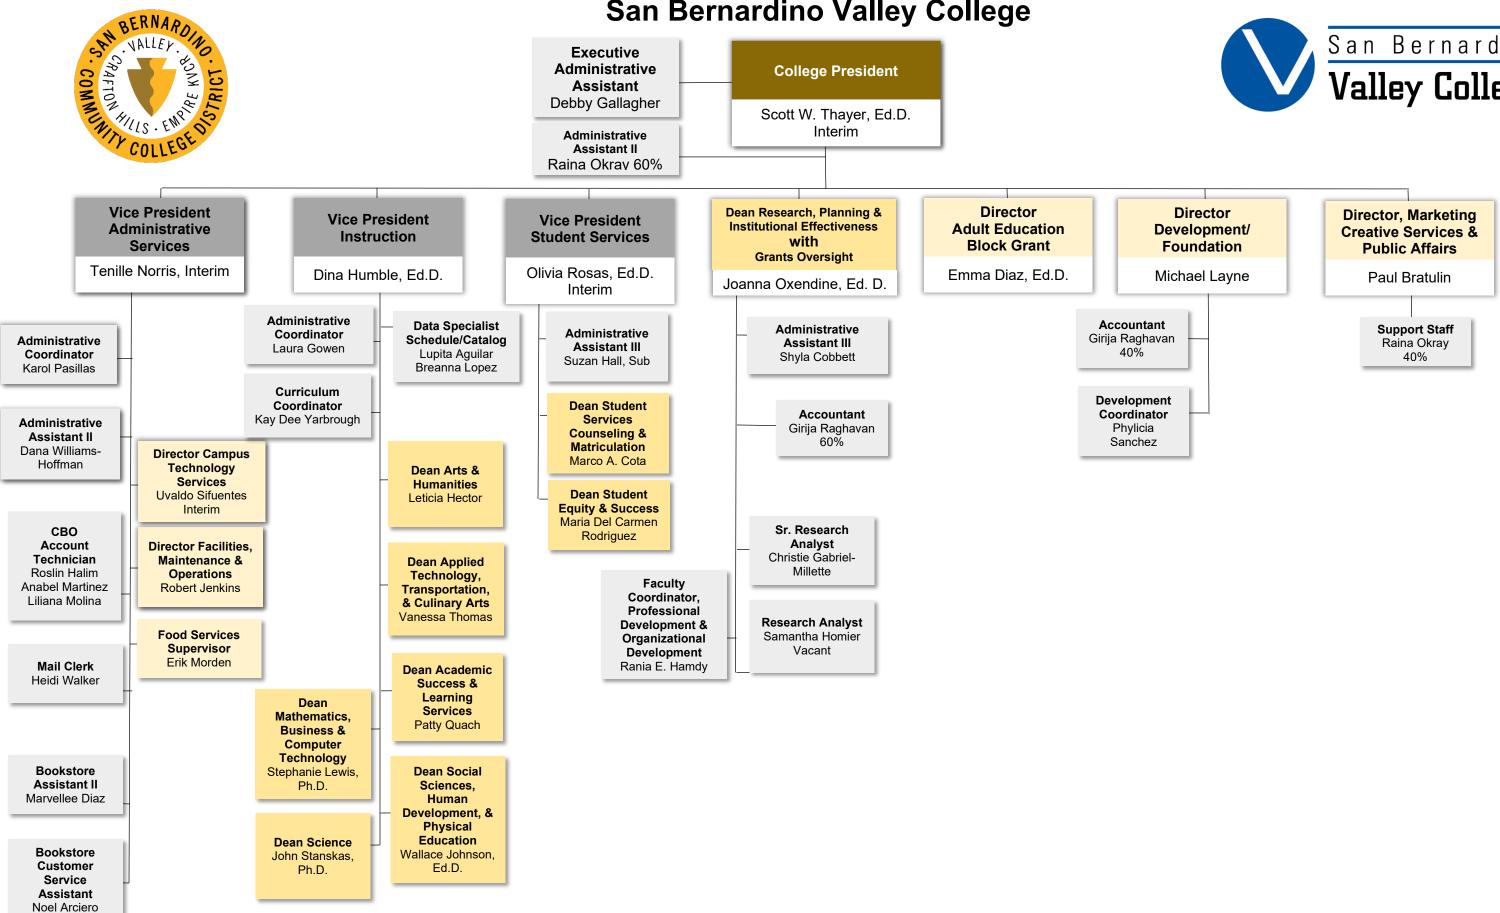

6/29/2022

Carol Wingston

| d Service<br>pervisor |                                                              |                                                         | _ | Bookstore<br>Assistant<br>Marvellee Diaz                                       |
|-----------------------|--------------------------------------------------------------|---------------------------------------------------------|---|--------------------------------------------------------------------------------|
| k Morden              |                                                              |                                                         |   |                                                                                |
|                       | Lead Food<br>Service Worker<br>Valerie Alex-Schiel<br>Vacant |                                                         | _ | Bookstore<br>Customer<br>Service<br>Assistant<br>Noel Arciero<br>Carol Wingson |
|                       |                                                              |                                                         |   |                                                                                |
|                       | Wo<br>Lorenza<br>Tanya<br>Jessica                            | Service<br>rker<br>Arteaga<br>Gomez<br>a Sotelo<br>cant |   |                                                                                |