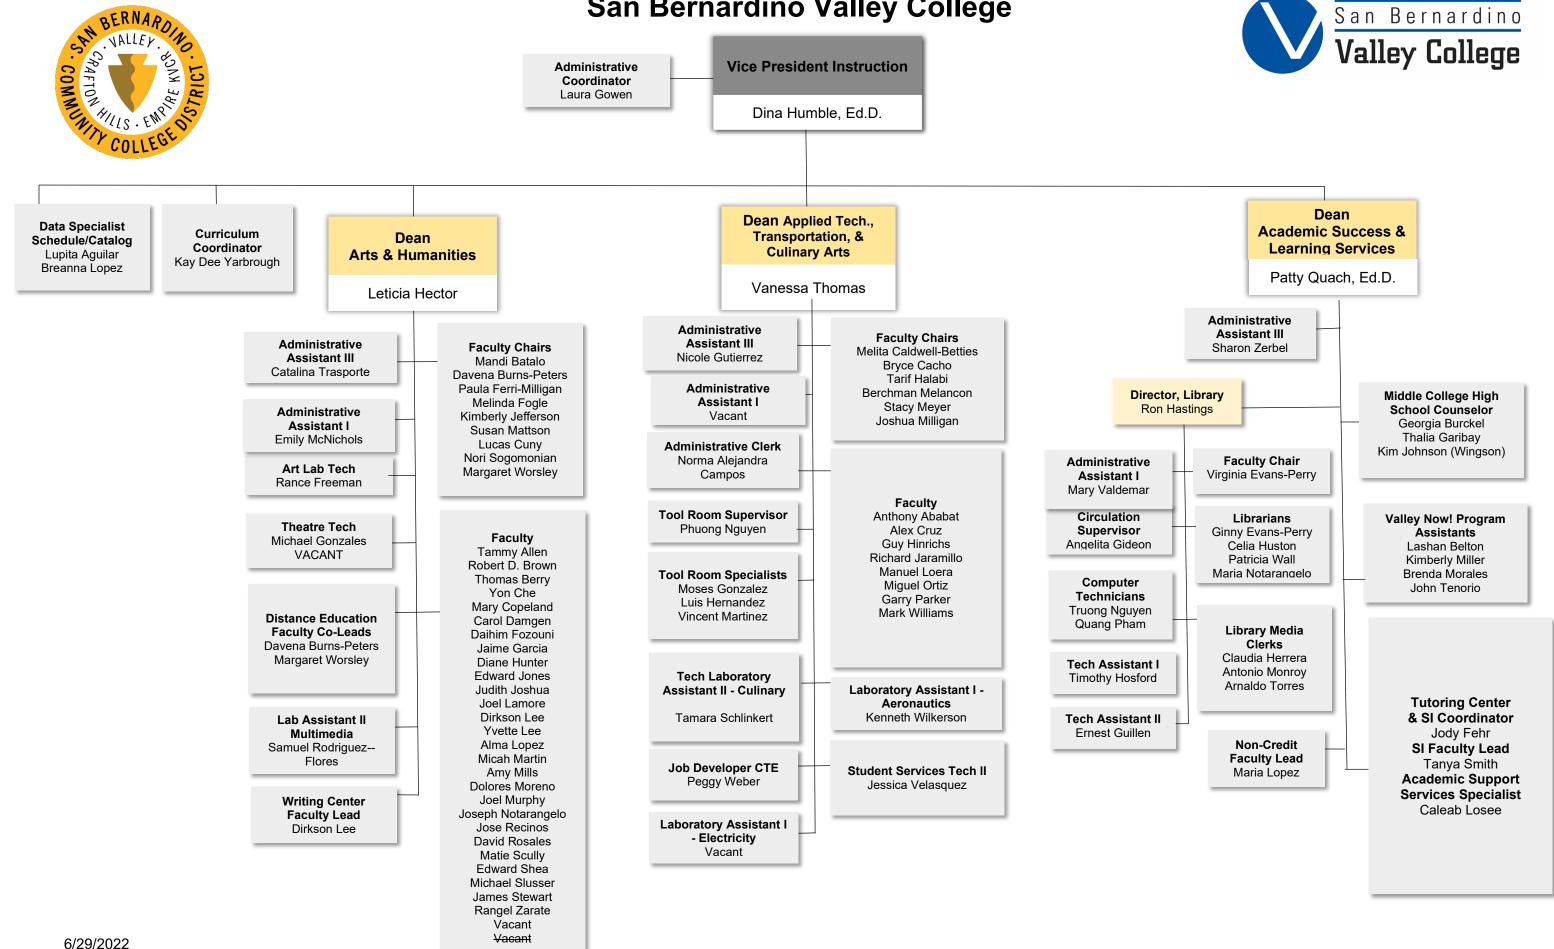

6/29/2022

Carol Wingston

| d Service<br>pervisor |                                                              |                                                         | _ | Bookstore<br>Assistant<br>Marvellee Diaz                                       |
|-----------------------|--------------------------------------------------------------|---------------------------------------------------------|---|--------------------------------------------------------------------------------|
| k Morden              |                                                              |                                                         |   |                                                                                |
|                       | Lead Food<br>Service Worker<br>Valerie Alex-Schiel<br>Vacant |                                                         | _ | Bookstore<br>Customer<br>Service<br>Assistant<br>Noel Arciero<br>Carol Wingson |
|                       |                                                              |                                                         |   |                                                                                |
|                       | Wo<br>Lorenza<br>Tanya<br>Jessica                            | Service<br>rker<br>Arteaga<br>Gomez<br>a Sotelo<br>cant |   |                                                                                |