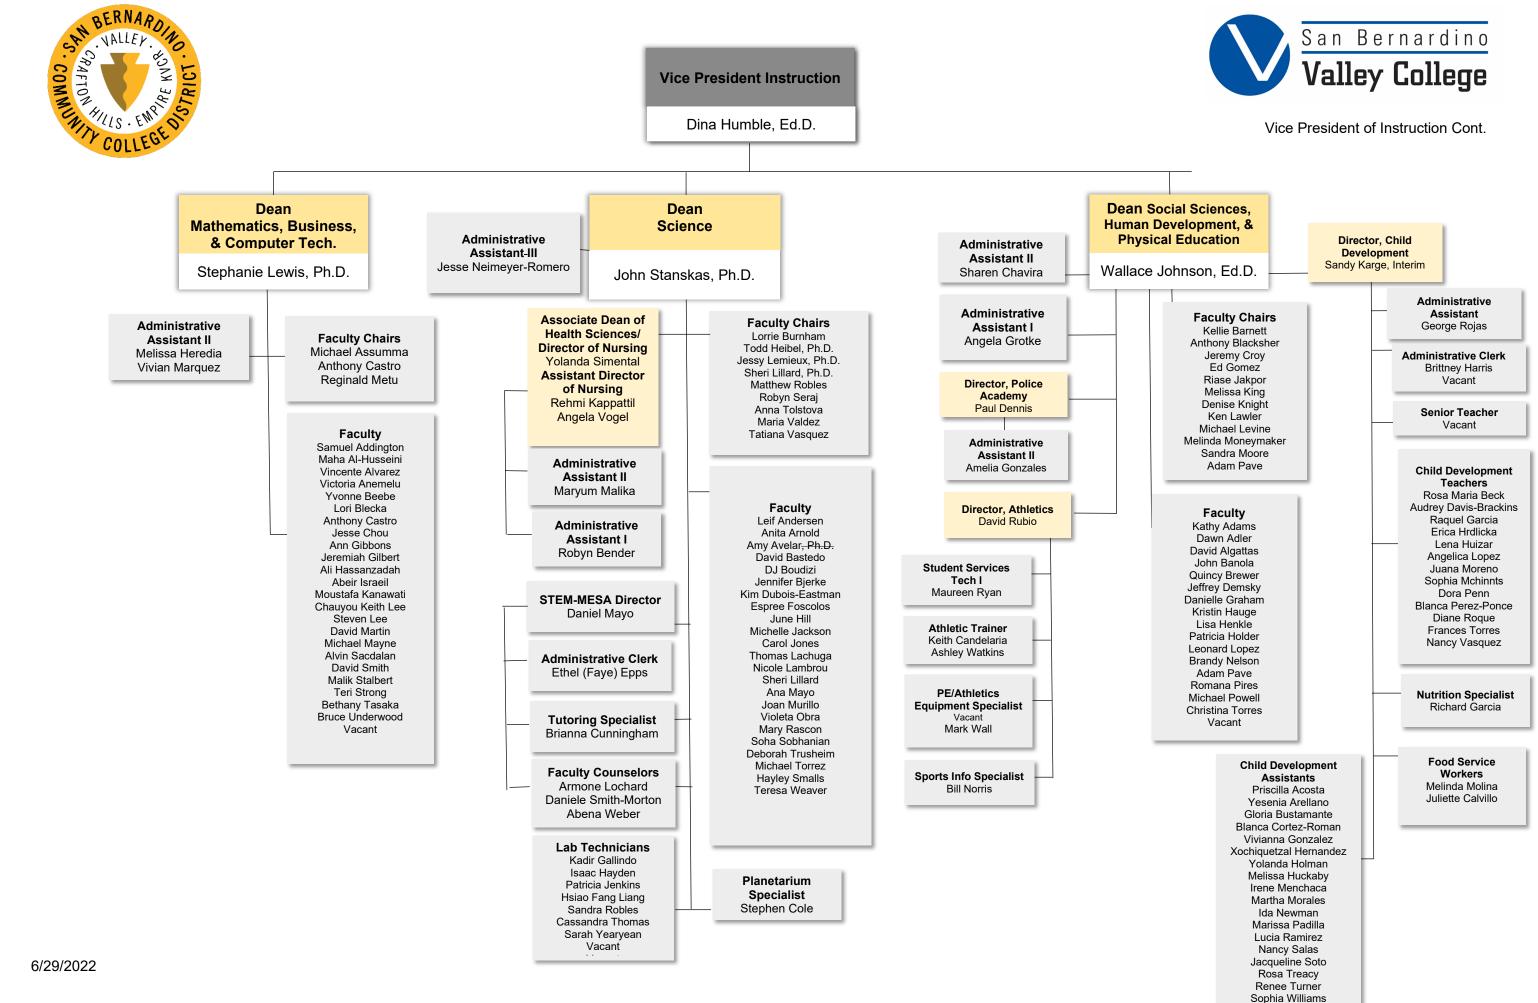

6/29/2022

Carol Wingston

| d Service<br>pervisor |                                                              |                                                         | _ | Bookstore<br>Assistant<br>Marvellee Diaz                                       |
|-----------------------|--------------------------------------------------------------|---------------------------------------------------------|---|--------------------------------------------------------------------------------|
| k Morden              |                                                              |                                                         |   |                                                                                |
|                       | Lead Food<br>Service Worker<br>Valerie Alex-Schiel<br>Vacant |                                                         | _ | Bookstore<br>Customer<br>Service<br>Assistant<br>Noel Arciero<br>Carol Wingson |
|                       |                                                              |                                                         |   |                                                                                |
|                       | Wo<br>Lorenza<br>Tanya<br>Jessica                            | Service<br>rker<br>Arteaga<br>Gomez<br>a Sotelo<br>cant |   |                                                                                |