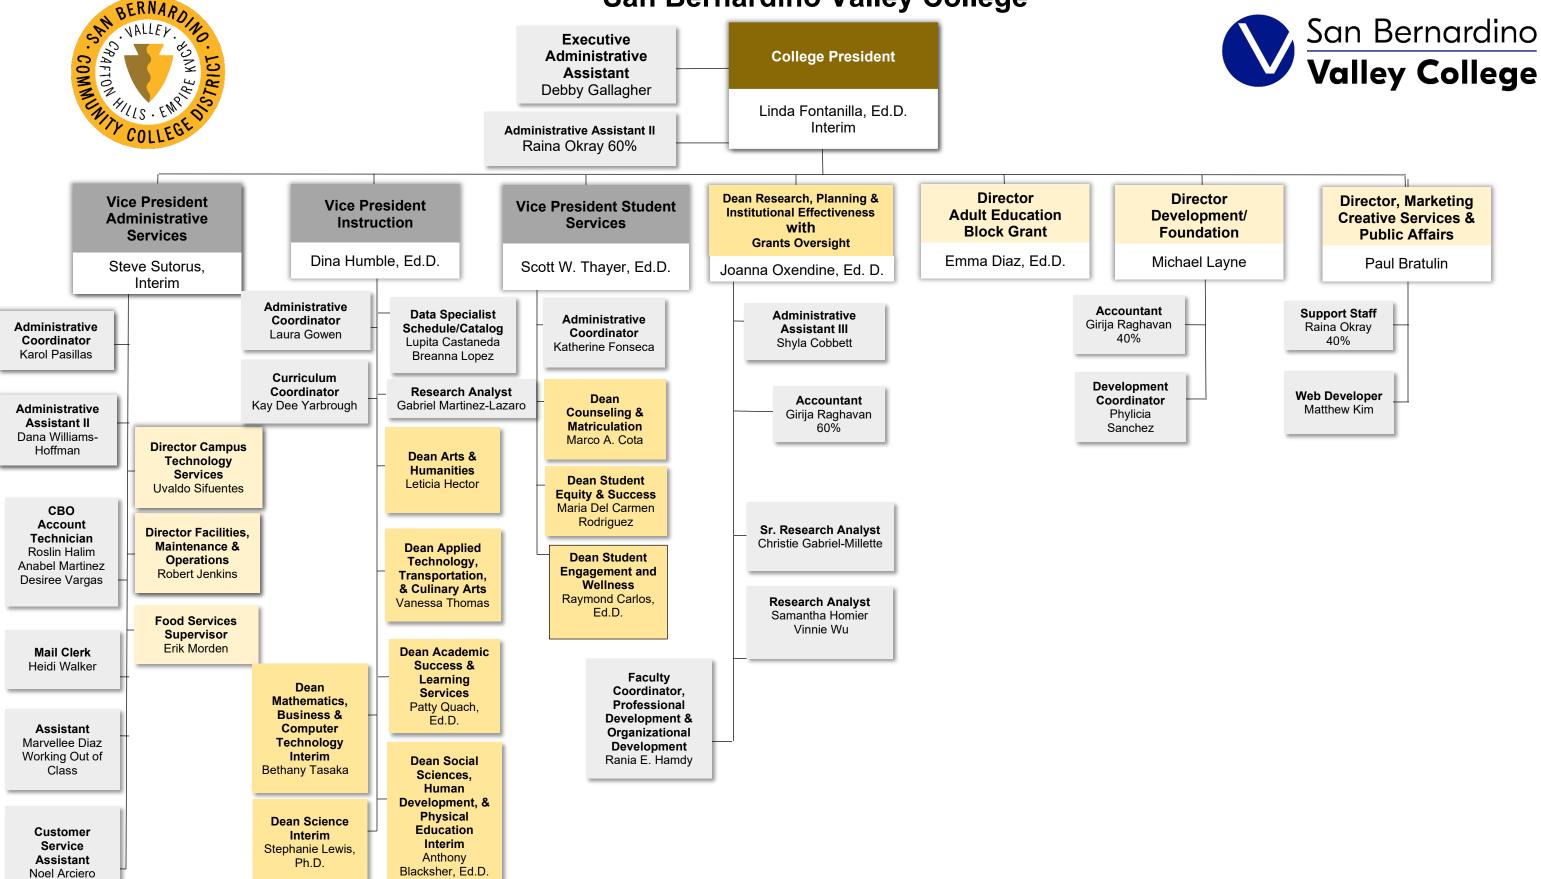

## San Bernardino Valley College



Working Out of Class

## San Bernardino Valley College



## San Bernardino Valley College



10/17/2023



**Vice President Instruction** 

Dina Humble, Ed.D.



Vice President of Instruction Cont.



VACANT

San Bernardino Valley College San Bernardino
Valley College **Vice President Student Services** Administrative Coordinator Scott Thayer, Ed.D. Kathy Fonseca Dean **Dean Counseling &** Title IX Dean Matriculation **Student Equity &** Student Administrative Admin. **Diversity** Success **Engagement & Assistant III** Assist. III Administrative and Naomi Lara Maritza Portillo Wellness **Assistant III** Inclusion Maria Del Carmen Marco A. Cota **Activities** Nancy Bulgarelli Rodriguez Raymond Carlos, Ed.D. Administrative Assistant I **Director Financial** Coordinator (Faculty) **Directo