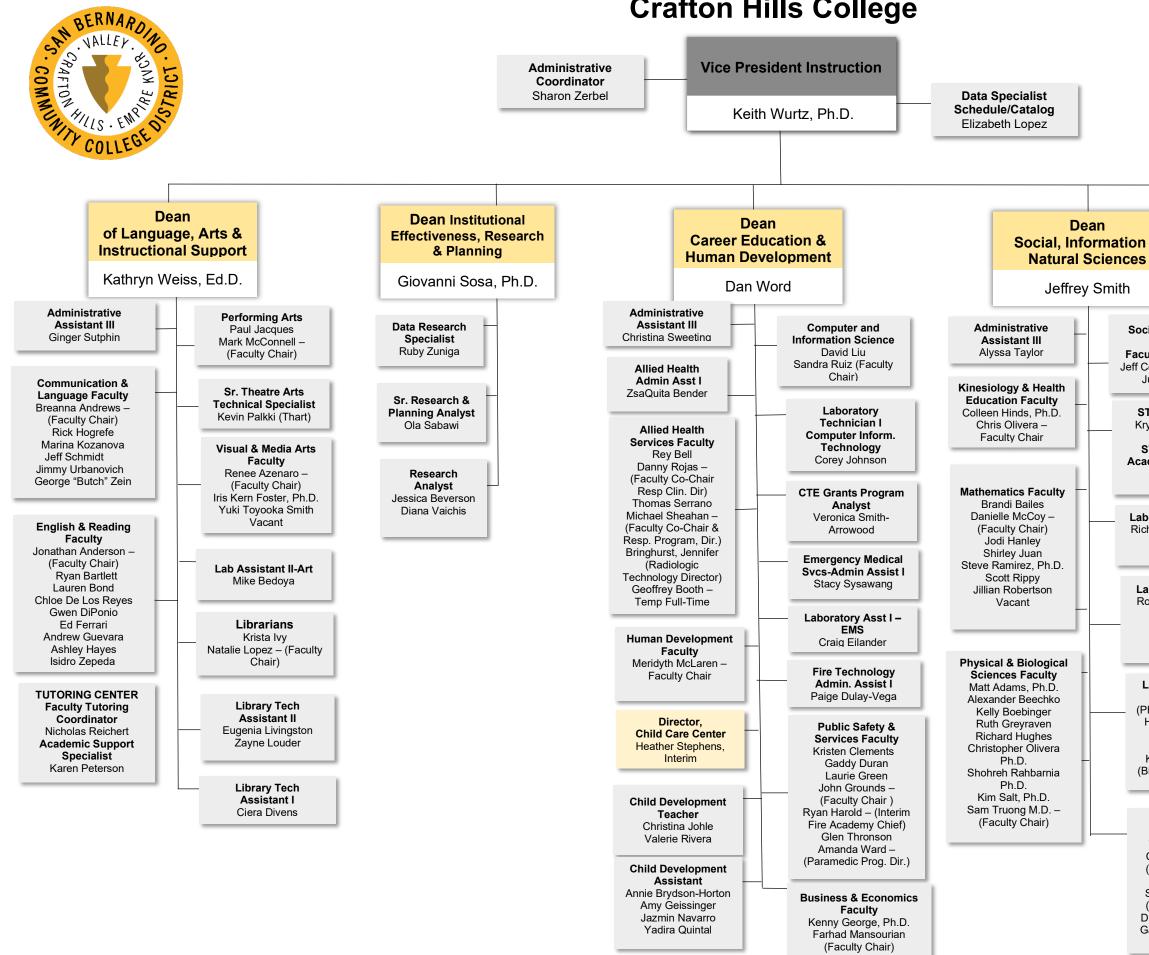

## **Crafton Hills College**

| n &<br>s                                                                                                                                                                                                   | Curriculum Faculty<br>Co-Leads<br>Gwen DiPonio<br>Kim Salt<br>Distance Education<br>Faculty Lead |
|------------------------------------------------------------------------------------------------------------------------------------------------------------------------------------------------------------|--------------------------------------------------------------------------------------------------|
| ocial & Cultural<br>Studies<br>aculty Co-Chairs<br>f Cervantez, Ph.D.<br>Julie McKee<br>STEM Director<br>Krysten Audibert                                                                                  | Cynthia Hamlett Guided Pathways Faculty Leads Shella Scott                                       |
| STEM Center<br>cademic Support<br>Specialist<br>Vacant                                                                                                                                                     | Honors Faculty<br>Lead<br>Judy Cannon                                                            |
| aboratory Tech III<br>Richard Blackmon -<br>Sub<br>(Chemistry)                                                                                                                                             | Multi-Lingual<br>Faculty Lead<br>Chloe De Los<br>Reyes                                           |
| Laboratory Tech II<br>Rosemarie Hansen<br>(Anatomy &<br>Physiology)<br>Rene Sanford<br>(Microbiology)                                                                                                      | Professional<br>Development<br>Faculty Lead<br>Kashaunda Harris                                  |
| Laboratory Tech I<br>Kenneth Byrnes<br>(Physical/Astronomy)<br>Harrison Hadsock<br>(Geo-Science &<br>Anthropology)<br>Karen McCartney<br>(Biological Sciences)                                             | AB-705 Faculty<br>Co-Leads<br>Lauren Bond -<br>English<br>Jillian Robertson -<br>Math            |
| Social Sciences<br>Faculty<br>T. L. Brink, Ph.D.<br>Cheryl DiBartolo –<br>(Faculty Co-Chair)<br>Steve Hellerman<br>Sabrina Jimenez –<br>(Faculty Co-Chair)<br>Diane Pfahler, Ph.D.<br>Gary Williams, Ed.D. | Chairs Council<br>Faculty Lead<br>Breanna Andrews                                                |