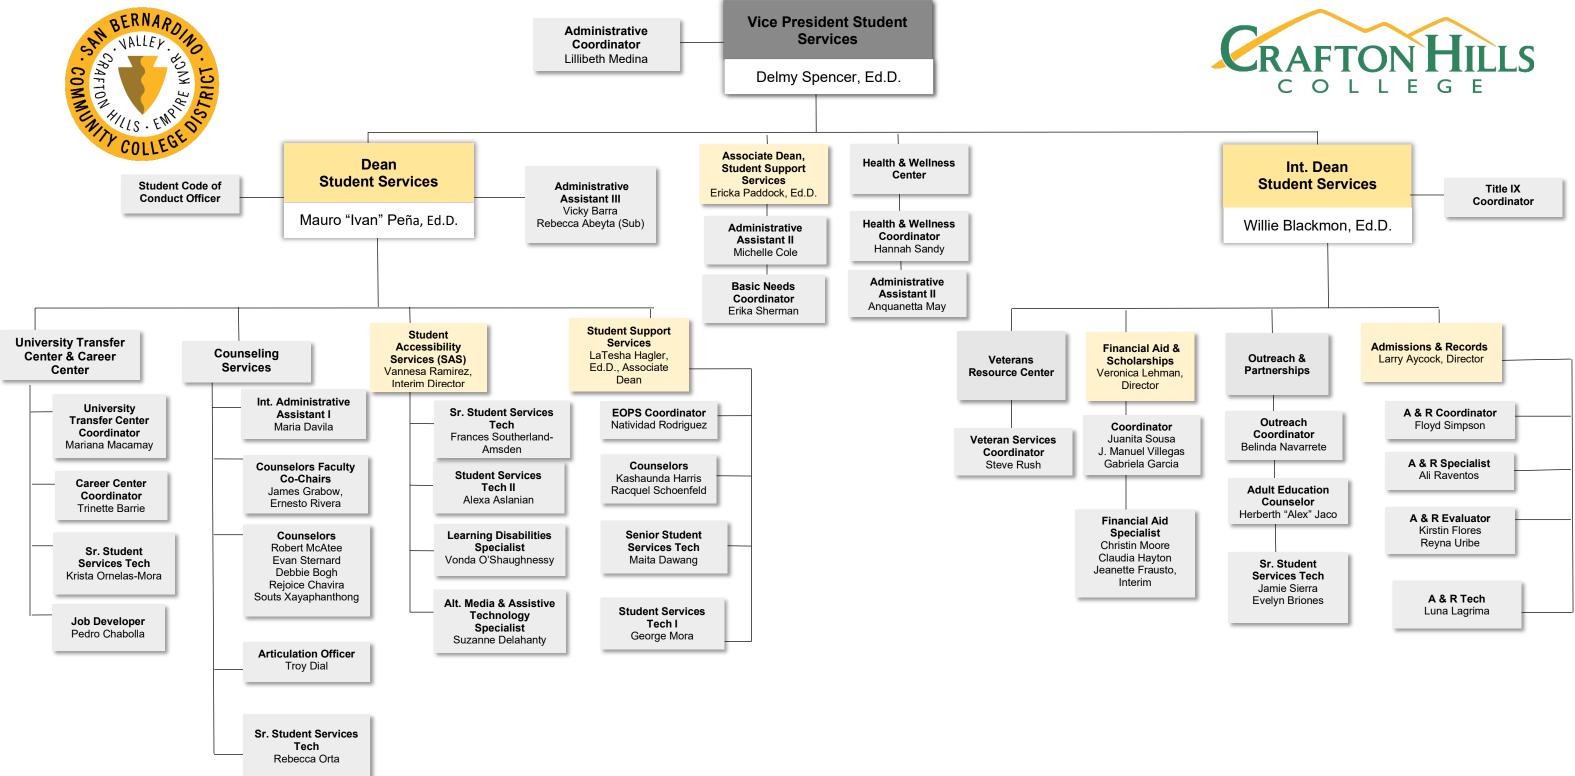

| Professional<br>Development<br>Faculty Lead<br>Kashaunda Harris                                  |
| Laboratory Tech I<br>Kenneth Byrnes<br>(Physical/Astronomy)<br>Harrison Hadsock<br>(Geo-Science &<br>Anthropology)<br>Karen McCartney<br>(Biological Sciences)                                             | AB-705 Faculty<br>Co-Leads<br>Lauren Bond -<br>English<br>Jillian Robertson -<br>Math            |
| Social Sciences<br>Faculty<br>T. L. Brink, Ph.D.<br>Cheryl DiBartolo –<br>(Faculty Co-Chair)<br>Steve Hellerman<br>Sabrina Jimenez –<br>(Faculty Co-Chair)<br>Diane Pfahler, Ph.D.<br>Gary Williams, Ed.D. | Chairs Council<br>Faculty Lead<br>Breanna Andrews                                                |

## **Crafton Hills College**