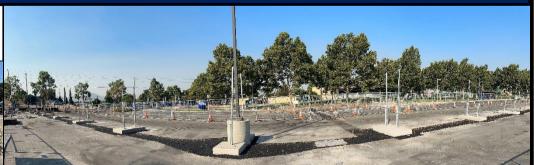

### LOT 10 | ELECTRIC VEHICLE CHARGING STATIONS

Percent Complete: 50%
Activities: Underground
Electrical and Concrete
Pads are complete.