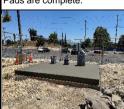

### LOT 10 | ELECTRIC VEHICLE CHARGING STATIONS

Percent Complete: 50%
Activities: Underground
Electrical and Concrete
Pads are complete.