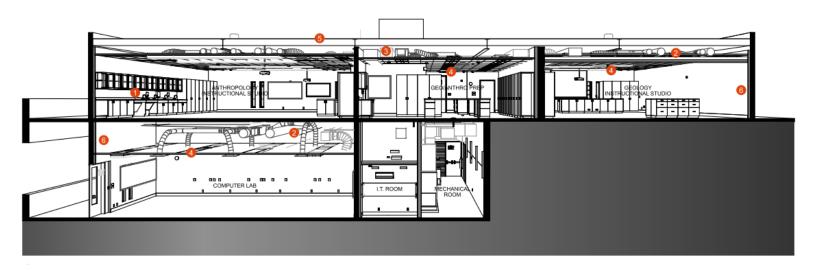

## **Sustainability Features**

- 1 HVAC equipment that utilizes the existing central plant for Chilled Water and Hot Water, with flow meters to measure the usage
- 2 Dual Supply Fans provided within the Air Handling Unit (AHU) each with a variable frequency drive (VFD) to reduce fan energy
- 3 Air Handling Unit with economizer capabilities
- 4 **LED Lighting and Dimming controls**
- 5 Roofing with insulation
- 6 New interior furred walls to help building perform better
- 7 Low-emitting materials complying with material health requirements