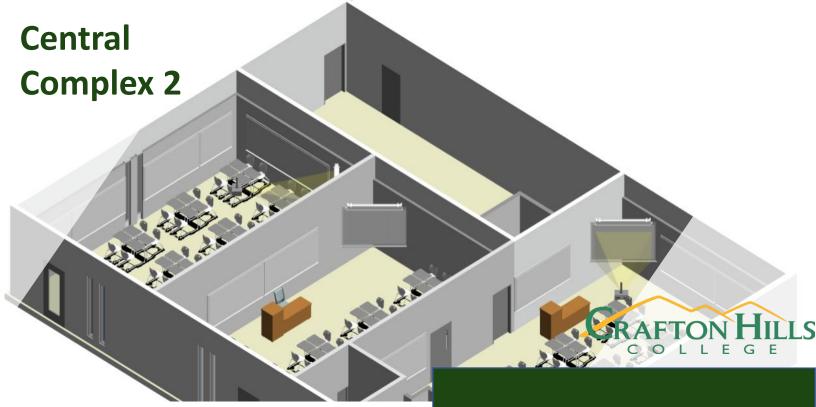

## **Project Description**

- This major renovation initiative will breathe new life into an aging 20,820 GSF building by converting it into a state-of-the-art science instructional center.
- The project scope includes
  constructing two new lecture halls
  with updated seating and integrated
  audio-visual/IT systems to provide an
  engaging modern learning
  environment. The second floor will
  undergo a complete overhaul to
  house new wet science laboratories
  outfitted with the latest equipment
  and amenities.
- Once complete, this ambitious renovation will offer innovative science facilities that inspire academic achievement.