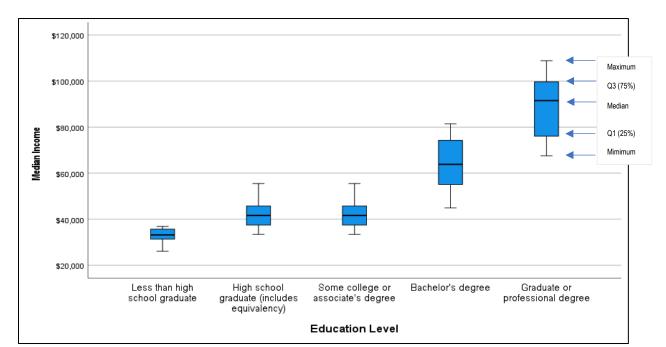

#### Median Annual Earnings by Educational Attainment, Population 25 Years and Over with Earnings

| City             | Median<br>Annual<br>Earnings | Less than<br>high school<br>graduate | High school<br>graduate<br>(includes<br>equivalency) | Some<br>college or<br>associate's<br>degree | Bachelor's<br>degree | Graduate or<br>professional<br>degree |
|------------------|------------------------------|--------------------------------------|------------------------------------------------------|---------------------------------------------|----------------------|---------------------------------------|
| Big Bear Lake    | \$50,107                     | \$26,107                             | \$38,313                                             | \$37,346                                    | \$77,105             | \$101,728                             |
| Beaumont         | \$61,978                     | \$29,985                             | \$52,339                                             | \$54,907                                    | \$81,466             | \$108,866                             |
| Calimesa         | \$62,272                     | \$42,426                             | \$55,503                                             | \$61,267                                    | \$80,674             | \$97,574                              |
| Colton           | \$41,371                     | \$32,693                             | \$38,728                                             | \$45,888                                    | \$44,928             | \$74,375                              |
| Fontana          | \$47,713                     | \$36,873                             | \$43,248                                             | \$48,303                                    | \$68,279             | \$90,693                              |
| Grand Terrace    | \$52,717                     | \$32,881                             | \$48,300                                             | \$51,458                                    | \$59,414             | \$77,841                              |
| Highland         | \$42,935                     | \$34,363                             | \$33,406                                             | \$47,380                                    | \$70,146             | \$106,034                             |
| Loma Linda       | \$52,913                     | \$36,029                             | \$42,284                                             | \$36,172                                    | \$53,141             | \$79,844                              |
| Redlands         | \$59,214                     | \$33,447                             | \$41,705                                             | \$47,538                                    | \$71,430             | \$94,575                              |
| Rialto           | \$41,943                     | \$35,376                             | \$36,612                                             | \$46,553                                    | \$57,433             | \$71,912                              |
| San Bernardino   | \$38,334                     | \$32,900                             | \$36,174                                             | \$40,796                                    | \$55,396             | \$67,549                              |
| Yucaipa          | \$53,706                     | \$28,365                             | \$41,522                                             | \$53,872                                    | \$54,754             | \$92,324                              |
| SB County Total  | \$46,837                     | \$33,670                             | \$40,333                                             | \$46,725                                    | \$64,453             | \$91,289                              |
| California Total | \$54,437                     | \$31,554                             | \$40,371                                             | \$48,785                                    | \$78,553             | \$108,925                             |

Sources: U.S. Census Bureau. 2019-2023 American Community Survey 5-Year Estimates, Education Attainment (Median Earnings in the past 12 months in 2023 Inflation-Adjusted Dollars)(S1501)

The box plots above show the summary of the minimum income, first quartile, median, third quartile, and maximum income for each education level. Educational attainment is strongly correlated with median incomes, per the Census Bureau's data. The median annual earning of the residents who hold a high school diploma or did not complete high school was lower than the residents who hold a college degree. The median annual earnings were different among the 12 service area cities. Calimesa (\$62,272) and Beaumont (\$61,978) had the highest median earnings, while San Bernardino (\$38,334) had the lowest median earnings.