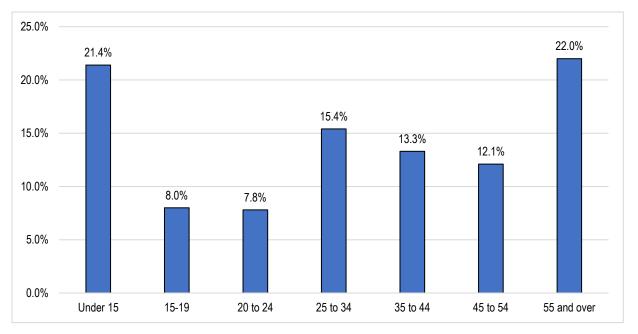

# Age Range Distribution: 2023

| City               | Under 15 | 15-19 | 20 to 24 | 25 to 34 | 35 to 44 | 45 to 54 | 55 and<br>Over | Median<br>Age |
|--------------------|----------|-------|----------|----------|----------|----------|----------------|---------------|
| Big Bear Lake      | 16.3%    | 5.0%  | 1.1%     | 10.6%    | 12.1%    | 14.6%    | 40.3%          | 45.5          |
| Beaumont           | 25.7%    | 7.0%  | 5.3%     | 11.0%    | 16.5%    | 12.2%    | 22.3%          | 35.4          |
| Calimesa           | 19.8%    | 6.1%  | 4.4%     | 9.6%     | 12.4%    | 11.8%    | 35.9%          | 43.2          |
| Colton             | 18.7%    | 8.4%  | 8.0%     | 17.0%    | 13.7%    | 12.1%    | 22.0%          | 33.9          |
| Fontana            | 22.1%    | 8.8%  | 7.5%     | 14.3%    | 14.6%    | 13.3%    | 19.4%          | 33.3          |
| Grand Terrace      | 19.5%    | 6.7%  | 4.3%     | 16.0%    | 14.2%    | 13.0%    | 26.4%          | 37.2          |
| Highland           | 22.7%    | 7.8%  | 7.6%     | 14.0%    | 12.9%    | 12.6%    | 22.3%          | 33.3          |
| Loma Linda         | 15.7%    | 5.6%  | 6.6%     | 19.0%    | 12.0%    | 9.7%     | 31.4%          | 37.0          |
| Redlands           | 19.4%    | 7.1%  | 8.0%     | 15.3%    | 12.9%    | 10.9%    | 26.3%          | 35.6          |
| Rialto             | 22.2%    | 8.2%  | 8.7%     | 15.9%    | 13.6%    | 11.6%    | 19.9%          | 31.8          |
| San Bernardino     | 22.3%    | 8.1%  | 8.6%     | 16.3%    | 13.1%    | 11.5%    | 20.0%          | 31.9          |
| Yucaipa            | 21.6%    | 7.1%  | 5.9%     | 14.2%    | 10.0%    | 13.4%    | 27.8%          | 36.6          |
| Service Area Total | 21.4%    | 8.0%  | 7.8%     | 15.4%    | 13.3%    | 12.1%    | 22.0%          | 36.3          |
| SB County          | 21.2%    | 7.4%  | 7.5%     | 15.2%    | 13.2%    | 12.0%    | 23.6%          | 34.3          |
| California         | 18.2%    | 6.6%  | 6.8%     | 14.9%    | 13.6%    | 12.6%    | 27.3%          | 37.6          |

Sources: U.S. Census Burau. 2019-2023 American Community Survey 5-Year Estimates, Demographics and Housing Estimate (DP05)

The two largest age groups in the SBCCD's service Area cities are residents under 15 years of age (21.4%) and residents 55 years of age or older (22.0%). Together these ages groups make up nearly 43.4% of the service area population. The median age in the SBCCD service area population is 36.4 years old, which is older than the county's median age.

The median age in Big Bear is the highest in the service area at 45.5 years. Calimesa's median age of 43.2 years is the next highest. Riato and San Bernaridino had the lowest median age (31.8 years and 31.9 years, respectively).