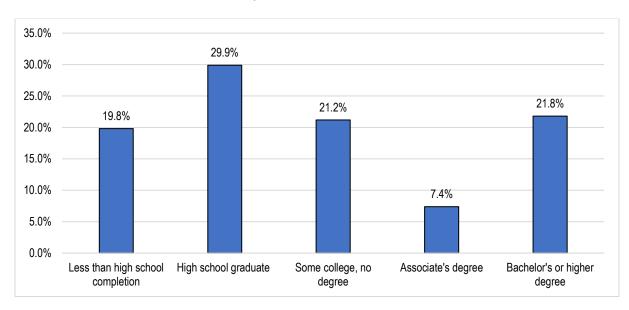

#### Educational Attainment, Population of 25 years and older: 2023

| City               | Less than<br>high school<br>completion | High school<br>graduate | Some college,<br>no degree | Associate's<br>degree | Bachelor's<br>or higher<br>degree |
|--------------------|----------------------------------------|-------------------------|----------------------------|-----------------------|-----------------------------------|
| Big Bear Lake      | 8.7%                                   | 21.7%                   | 24.6%                      | 10.1%                 | 34.9%                             |
| Beaumont           | 10.3%                                  | 23.6%                   | 27.8%                      | 10.5%                 | 27.8%                             |
| Calimesa           | 9.2%                                   | 24.9%                   | 25.7%                      | 9.8%                  | 30.4%                             |
| Colton             | 24.7%                                  | 31.9%                   | 19.5%                      | 7.3%                  | 16.7%                             |
| Fontana            | 21.0%                                  | 29.8%                   | 21.5%                      | 7.3%                  | 20.4%                             |
| Grand Terrace      | 13.0%                                  | 25.9%                   | 26.8%                      | 5.9%                  | 28.5%                             |
| Highland           | 21.5%                                  | 30.4%                   | 18.4%                      | 7.0%                  | 22.8%                             |
| Loma Linda         | 9.5%                                   | 17.3%                   | 13.9%                      | 7.5%                  | 51.9%                             |
| Redlands           | 8.1%                                   | 20.0%                   | 20.8%                      | 7.4%                  | 43.7%                             |
| Rialto             | 24.3%                                  | 35.8%                   | 21.0%                      | 6.4%                  | 12.5%                             |
| San Bernardino     | 26.2%                                  | 34.7%                   | 19.5%                      | 6.8%                  | 12.8%                             |
| Yucaipa            | 10.8%                                  | 27.1%                   | 26.4%                      | 9.5%                  | 26.2%                             |
| Service Area Total | 19.8%                                  | 29.9%                   | 21.2%                      | 7.4%                  | 21.8%                             |
| SB County Total    | 17.9%                                  | 27.8%                   | 22.9%                      | 8.4%                  | 22.9%                             |
| California Total   | 15.4%                                  | 20.4%                   | 19.8%                      | 7.9%                  | 36.5%                             |

Sources: U.S. Census Bureau. 2019-2023 American Community Survey 5-Year Estimates, Educational Attainment (DP02)

Among adults aged 25 and older, 49.7 percent of the service area population have a high school diploma or lower, while 29.2 percent have a college degree (Associates degree or higher). Over 55 percent of the residents in San Bernardino (60.9%), Rialto (60.1%), and Colton (56.6%) have a high school diploma or have not completed High School. About 40% of the residents in Loma Linda (51.9%) and Redlands (43.7%) hold a Bachelor's or higher degree.