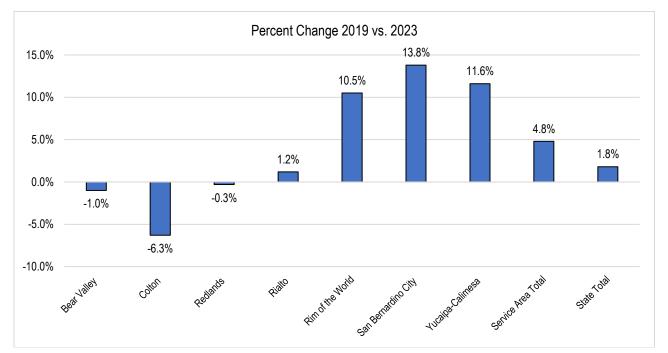

#### Number of High School Graduate By Feeder School District

|                        | 2018           | -2019                | 2021-2022*     |                    | 2022-2023         |                    | 2023-2024         |                    | Change |        |
|------------------------|----------------|----------------------|----------------|--------------------|-------------------|--------------------|-------------------|--------------------|--------|--------|
| District               | # of graduates | Graduation<br>rate** | # of graduates | Graduation<br>rate | # of<br>graduates | Graduation<br>rate | # of<br>graduates | Graduation<br>rate | Number | %      |
| Bear Valley            | 199            | 89.9%                | 168            | 91.1%              | 187               | 85.6%              | 197               | 91.4%              | -2     | -1.0%  |
| Colton Joint           | 1,552          | 91.3%                | 1,543          | 87.2%              | 1,350             | 86.0%              | 1,454             | 87.3%              | -98    | -6.3%  |
| Redlands               | 1,719          | 92.5%                | 1,668          | 91.4%              | 1,668             | 86.2%              | 1,714             | 90.9%              | -5     | -0.3%  |
| Rialto                 | 1,927          | 91.7%                | 1,827          | 93.5%              | 2,097             | 91.8%              | 1,951             | 92.2%              | +24    | +1.2%  |
| Rim of the World       | 237            | 89.5%                | 245            | 90.2%              | 277               | 84.8%              | 262               | 84.7%              | +25    | +10.5% |
| San Bernardino<br>City | 3,115          | 93.5%                | 3,243          | 89.9%              | 3,355             | 90.3%              | 3,544             | 92.5%              | +429   | +13.8% |
| Yucaipa-Calimesa       | 714            | 92.9%                | 823            | 93.9%              | 756               | 92.3%              | 797               | 93.1%              | +83    | +11.6% |
| Service Area<br>Total  | 9,463          | 92.3%                | 9,517          | 90.7%              | 9,690             | 89.2%              | 9,919             | 91.2%              | +456   | +4.8%  |
| State Total            | 508.055        | 85.8%                | 512.524        | 87.4%              | 503.548           | 86.4%              | 517.434           | 86.7%              | +9.379 | +1.8%  |

During the 2023-2024 Academic year, 9,919 students graduated from service area high schools. This was an increase of 456 students over the 2018-19-2023-24 academic year. San Bernardino City (+13.8%) had the largest increase in the number of graduates, followed by Yucaipa-Calimesa Unified School Districts (11.6%) and Rim of the World Unified School District (+10.5%). However, Colton Joint Unified (-6.3%) had the largest decrease in the number of graduates.