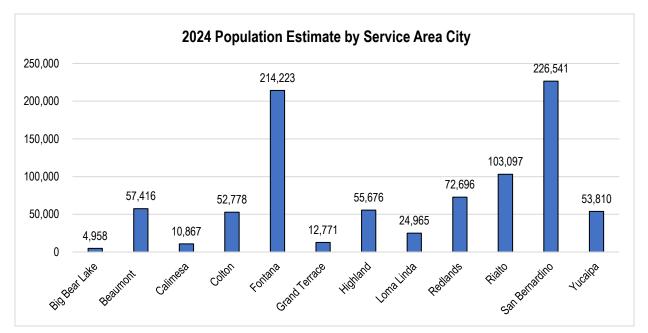

#### General Population – Service Area Cities 2010-2023

| City               | 4/1/2020<br>(2020 Cencus) | 1/1/2021   | 1/1/2022   | 1/1/2023   | 1/1/2024   | % Change |
|--------------------|---------------------------|------------|------------|------------|------------|----------|
| Big Bear Lake      | 5,047                     | 5,054      | 5,041      | 4,914      | 4,958      | -1.8%    |
| Beaumont*          | 53,275                    | 52,686     | 54,208     | 56,590     | 57,416     | +7.8%    |
| Calimesa*          | 10,028                    | 10,544     | 10,899     | 10,962     | 10,867     | +8.4%    |
| Colton             | 53,822                    | 53,853     | 53,617     | 53,154     | 52,778     | -1.9%    |
| Fontana            | 208,734                   | 209,889    | 212,809    | 213,851    | 214,223    | +2.6%    |
| Grand Terrace      | 13,142                    | 13,131     | 13,042     | 12,814     | 12,771     | -2.8%    |
| Highland           | 56,934                    | 56,915     | 56,546     | 55,984     | 55,676     | -2.2%    |
| Loma Linda         | 24,996                    | 25,310     | 25,349     | 25,228     | 24,965     | -0.1%    |
| Redlands           | 72,863                    | 72,933     | 72,585     | 71,972     | 72,696     | -0.2%    |
| Rialto             | 104,139                   | 104,050    | 103,954    | 102,985    | 103,097    | -1.0%    |
| San Bernardino     | 223,445                   | 222,024    | 220,840    | 223,230    | 226,541    | +1.4%    |
| Yucaipa            | 54,770                    | 54,830     | 54,494     | 53,991     | 53,810     | -1.8%    |
| Service Area Total | 881,195                   | 881,219    | 883,384    | 885,675    | 889,798    | +1.0%    |
| SB County Total    | 2,181,654                 | 2,182,343  | 2,187,665  | 2,439,234  | 2,181,433  | 0.0%     |
| California Total   | 39,538,223                | 39,303,157 | 39,185,605 | 38,940,231 | 39,128,162 | -1.0%    |

The San Bernardino Community College District service area population grew by 1.0 percent to 889,798 between 2020 and 2024. The top 3 cities – San Bernardino, Fontana, and Rialto represent about 61.1% of the service area population. Service area cities with the largest numeric growth were Fontana (+5,489), Beaumont (+4,141), San Bernardino (+3,096), and Calimesa (+839). Fastest growing service area cities are Calimesa (8.4%) and Beaumont (+7.8%).