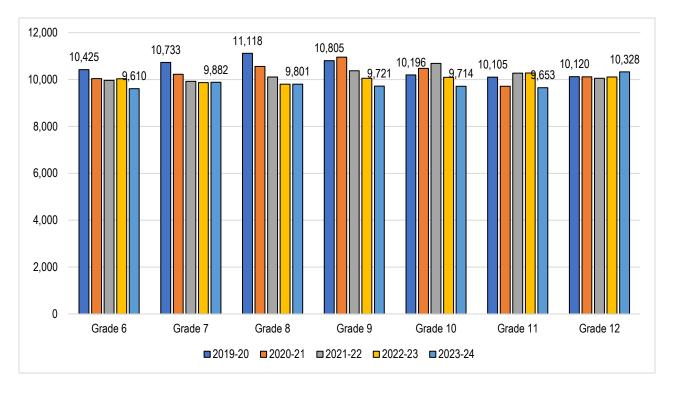

# Feeder Public School Enrollments By District and Grade Levels, 2019-20 Through 2023-24

| Bear Valley     2020-21     174     180     155     192     185     155     180       Bear Valley     2022-32     101     165     175     163     183     177     151       Bear Valley     2022-32     120     163     160     157     168     173     170       Bear Valley     2023-24     147     203     168     160     162     159     178       Colton Joint     2019-20     1,558     1,827     1,830     1,671     1,618     1,649     1,576       Colton Joint     2021-22     1,546     1,574     1,527     1,685     1,585     1,531     1,578       Colton Joint     2023-24     1,519     1,552     1,586     1,761     1,704     1,761     1,774     1,862     1,864     1,761     1,704     1,761     1,774     1,862     1,864     1,765     1,761     1,704     1,761     1,774     1,764     1,764     1,764     1,764     1,764     1,764     1,764     <                                                                                                                                                                                                                                                                                                                                                 | District         | Year    | Grade 6 | Grade 7 | Grade 8 | Grade 9 | Grade 10 | Grade 11 | Grade 12 |
|--------------------------------------------------------------------------------------------------------------------------------------------------------------------------------------------------------------------------------------------------------------------------------------------------------------------------------------------------------------------------------------------------------------------------------------------------------------------------------------------------------------------------------------------------------------------------------------------------------------------------------------------------------------------------------------------------------------------------------------------------------------------------------------------------------------------------------------------------------------------------------------------------------------------------------------------------------------------------------------------------------------------------------------------------------------------------------------------------------------------------------------------------------------------------------------------------------------------------------|------------------|---------|---------|---------|---------|---------|----------|----------|----------|
| Bear Valley     2021-22     161     165     175     163     183     177     151       Bear Valley     2022-23     202     163     160     157     168     173     170       Bear Valley     2023-24     147     203     168     160     162     159     178       Colton Joint     2002-21     1,558     1,827     1,830     1,671     1,618     1,649     1,576       Colton Joint     2022-22     1,546     1,574     1,523     1,348     1,655     1,516     1,576       Colton Joint     2022-23     1,549     1,518     1,334     1,560     1,523     1,341     1,600     1,523     1,334     1,560     1,523     1,341     1,614     1,774     1,774     1,774     1,774     1,774     1,774     1,774     1,774     1,774     1,774     1,774     1,774     1,774     1,774     1,774     1,775     1,776     1,776     1,776     1,776     1,776     1,776     1,776     1,776                                                                                                                                                                                                                                                                                                                                         | Bear Valley      | 2019-20 | 187     | 166     | 209     | 185     | 156      | 195      | 188      |
| Bear Valley     2022-23     202     163     160     157     168     173     170       Bear Valley     2023-24     147     203     168     160     162     159     178       Colton Joint     2019-20     1,558     1,827     1,830     1,671     1,618     1,649     1,576       Colton Joint     2021-22     1,546     1,574     1,527     1,658     1,655     1,516     1,577       Colton Joint     2022-23     1,549     1,518     1,539     1,391     1,552     1,516     1,574       Colton Joint     2023-24     1,519     1,556     1,524     1,438     1,327     1,469     1,484       Year     Grade 6     Grade 7     Grade 8     Grade 10     Grade 11     Grade 11     Grade 11     Grade 11     Grade 12     1,611     1,568     1,733     1,704     1,761     1,704     1,761     1,704     1,761     1,704     1,761     1,706     1,766     1,766     1,766     1,766     1,766 <td< td=""><td>•</td><td></td><td></td><td></td><td></td><td></td><td></td><td></td><td></td></td<>                                                                                                                                                                                                                           | •                |         |         |         |         |         |          |          |          |
| Bear Valley     2023-24     147     203     168     160     162     159     178       Cotton Joint     2019-20     1.558     1.827     1.830     1.671     1.618     1.649     1.576       Cotton Joint     2020-21     1.558     1.827     1.830     1.671     1.618     1.649     1.576       Cotton Joint     2022-23     1.549     1.518     1.527     1.658     1.655     1.516     1.578       Cotton Joint     2022-24     1.519     1.556     1.524     1.438     1.327     1.469     1.449       Cotton Joint     2023-24     1.519     1.555     1.524     1.438     1.327     1.469     1.449       Redlands     2019-20     1.591     1.652     1.686     1.761     1.730     1.641     1.734       Redlands     2022-23     1.507     1.571     1.613     1.706     1.736     1.766     1.736     1.766     1.736     1.766     1.736     1.766     1.776     1.736     1.766     1                                                                                                                                                                                                                                                                                                                               | •                |         |         |         |         |         |          |          |          |
| Vear     Grade 6     Grade 7     Grade 8     Grade 9     Grade 10     Grade 12     Grade 12       Colton Joint     2020-21     1.558     1.827     1.830     1.651     1.655     1.585     1.538     1.621       Colton Joint     2020-21     1.546     1.574     1.527     1.656     1.585     1.538     1.578       Colton Joint     2022-23     1.549     1.518     1.539     1.394     1.560     1.523     1.391       Colton Joint     2023-24     1.519     1.556     1.524     1.438     1.327     1.469     1.484       Year     Grade 6     Grade 7     Grade 8     Grade 9     Grade 10     Grade 11     Grade 12       Redlands     2020-21     1.574     1.629     1.666     1.733     1.735     1.706     1.736     1.746       Redlands     2022-23     1.507     1.571     1.613     1.706     1.736     1.772     1.775       Redlands     2023-24     1.445     1.541     1.573     1.773                                                                                                                                                                                                                                                                                                                     | •                |         |         |         |         |         |          |          |          |
| Colton Joint     2019-20     1,558     1,827     1,830     1,671     1,618     1,649     1,576       Colton Joint     2020-21     1,653     1,488     1,783     1,665     1,585     1,538     1,521       Colton Joint     2022-23     1,549     1,518     1,539     1,394     1,560     1,523     1,391       Colton Joint     2023-24     1,519     1,556     1,524     1,438     1,327     1,469     1,484       Year     Grade 6     Grade 7     Grade 8     Grade 10     Grade 11     Grade 12       Redlands     2019-20     1,591     1,552     1,696     1,761     1,704     1,761     1,774       Redlands     2022-21     1,522     1,611     1,596     1,733     1,765     1,706     1,736     1,746       Redlands     2022-23     1,507     1,511     1,513     1,706     1,706     1,736     1,746       Redlands     2023-24     1,445     1,511     1,573     1,713     1,685     1,672 </td <td>Bear Valley</td> <td>2023-24</td> <td>147</td> <td>203</td> <td>168</td> <td>160</td> <td>162</td> <td>159</td> <td>178</td>                                                                                                                                                                                  | Bear Valley      | 2023-24 | 147     | 203     | 168     | 160     | 162      | 159      | 178      |
| Colton Joint     2020-21     1,653     1,488     1,783     1,665     1,536     1,538     1,621       Colton Joint     2021-22     1,546     1,574     1,527     1,658     1,656     1,516     1,578       Colton Joint     2022-23     1,549     1,518     1,539     1,394     1,660     1,523     1,391       Colton Joint     2022-21     1,519     1,556     1,524     1,484     1,761     1,774     1,761     1,774       Redlands     2019-20     1,591     1,652     1,696     1,761     1,704     1,761     1,734       Redlands     2022-21     1,522     1,611     1,598     1,733     1,765     1,736     1,746       Redlands     2022-23     1,607     1,571     1,613     1,706     1,736     1,746       Redlands     2022-23     1,607     1,571     1,613     1,706     1,736     1,746       Realands     2022-21     1,813     1,965     1,001     2,002     2,155     1,833                                                                                                                                                                                                                                                                                                                                 |                  |         | Grade 6 |         |         | Grade 9 | Grade 10 | Grade 11 | Grade 12 |
| Colton Joint     2021-22     1,546     1,574     1,527     1,658     1,655     1,516     1,578       Colton Joint     2022-23     1,549     1,518     1,539     1,394     1,600     1,523     1,391       Colton Joint     2023-24     1,519     1,566     1,524     1,438     1,327     1,469     1,484       Year     Grade 6     Grade 7     Grade 8     Grade 9     Grade 10     Grade 11     Grade 12       Redlands     2019-20     1,574     1,629     1,686     1,776     1,706     1,736       Redlands     2020-21     1,574     1,613     1,706     1,706     1,736       Redlands     2022-23     1,507     1,571     1,613     1,706     1,706     1,736       Redlands     2022-21     1,445     1,541     1,573     1,713     1,685     1,672     1,775       Riato     2019-20     2,001     2,003     2,052     2,155     1,893     1,864     2,046       Riato     2020-21                                                                                                                                                                                                                                                                                                                                   | Colton Joint     | 2019-20 | 1,558   | 1,827   | 1,830   | 1,671   | 1,618    | 1,649    | 1,576    |
| Colton Joint     2022-23     1,549     1,518     1,539     1,394     1,560     1,523     1,391       Colton Joint     2023-24     1,519     1,556     1,524     1,438     1,327     1,469     1,484       Redlands     2019-20     1,591     1,552     1,696     1,761     1,704     1,761     1,774       Redlands     2021-22     1,514     1,629     1,646     1,786     1,706     1,736       Redlands     2021-22     1,511     1,523     1,711     1,613     1,706     1,736     1,746       Redlands     2022-24     1,445     1,541     1,573     1,713     1,685     1,672     1,775       Redlands     2022-21     1,781     1,573     1,713     1,685     1,672     1,775       Realands     2020-21     1,445     1,541     1,573     1,713     1,685     1,693     1,818     1,814     1,914       Rialto     2021-22     1,711     1,815     1,950     1,901     2,000     2,0                                                                                                                                                                                                                                                                                                                                   | Colton Joint     | 2020-21 | 1,653   | 1,488   | 1,783   | 1,665   | 1,585    | 1,538    |          |
| Colton Joint     2023-24     1,519     1,556     1,524     1,438     1,327     1,469     1,484       Year     Grade 6     Grade 7     Grade 8     Grade 9     Grade 10     Grade 11     Grade 12       Redlands     2019-20     1,591     1,652     1,696     1,761     1,704     1,761     1,733       Redlands     2020-21     1,574     1,629     1,646     1,786     1,730     1,641     1,733       Redlands     2022-23     1,507     1,571     1,613     1,706     1,776     1,775       Redlands     2023-24     1,445     1,541     1,573     1,713     1,865     1,672     1,775       Near     Grade 6     Grade 7     Grade 8     Grade 9     Grade 10     Grade 12     Grade 12       Riato     2019-20     2,001     2,003     2,052     2,155     1,893     1,864     2,046       Riato     2020-21     1,813     1,968     1,966     2,029     2,118     1,8111     1,914                                                                                                                                                                                                                                                                                                                                      | Colton Joint     | 2021-22 | 1,546   | 1,574   | 1,527   | 1,658   | 1,655    | 1,516    | 1,578    |
| Year     Grade 6     Grade 7     Grade 8     Grade 9     Grade 10     Grade 11     Grade 11       Redlands     2019-20     1,591     1,652     1,696     1,761     1,704     1,761     1,734       Redlands     2020-21     1,522     1,611     1,598     1,733     1,785     1,706     1,736       Redlands     2022-23     1,507     1,571     1,613     1,706     1,706     1,736     1,746       Redlands     2022-24     1,445     1,541     1,573     1,713     1,685     1,672     1,775       Year     Grade 6     Grade 7     Grade 8     Grade 9     Grade 10     Grade 11     Grade 12       Rialto     2019-20     2,001     2,003     2,052     2,155     1,893     1,864     2,046       Rialto     2021-22     1,781     1,815     1,950     1,901     2,000     2,082     1,846       Rialto     2022-23     1,856     1,804     1,800     1,924     1,889     1,965     2,102 <                                                                                                                                                                                                                                                                                                                               | Colton Joint     | 2022-23 | 1,549   | 1,518   | 1,539   | 1,394   | 1,560    | 1,523    | 1,391    |
| Redlands     2019-20     1,591     1,652     1,696     1,761     1,704     1,761     1,734       Redlands     2020-21     1,574     1,629     1,646     1,786     1,730     1,641     1,793       Redlands     2021-22     1,522     1,611     1,598     1,733     1,765     1,706     1,736       Redlands     2022-23     1,507     1,571     1,613     1,706     1,736     1,764     1,764     1,764     1,764     1,766     1,736     1,766     1,736     1,766     1,766     1,766     1,766     1,766     1,766     1,766     1,766     1,766     1,766     1,766     1,766     1,766     1,766     1,766     1,766     1,766     1,766     1,766     1,766     1,766     1,766     1,766     1,766     1,766     1,766     1,766     1,766     1,766     1,767     1,765     1,768     1,767     1,765     1,766     1,776     1,769     1,853     1,761     1,713     1,862     1,662     1,662                                                                                                                                                                                                                                                                                                                        | Colton Joint     | 2023-24 | 1,519   | 1,556   | 1,524   | 1,438   | 1,327    | 1,469    | 1,484    |
| Redlands     2020-21     1,574     1,629     1,646     1,786     1,730     1,641     1,793       Redlands     2021-22     1,522     1,611     1,598     1,733     1,785     1,706     1,736       Redlands     2022-23     1,507     1,571     1,613     1,706     1,736     1,746       Redlands     2023-24     1,445     1,541     1,573     1,713     1,685     1,672     1,775       Year     Grade 6     Grade 7     Grade 8     Grade 9     Grade 10     Grade 11     Grade 12       Rialto     2019-20     2,001     2,003     2,052     2,155     1,883     1,864     2,046       Rialto     2020-21     1,813     1,968     1,950     1,901     2,000     2,082     1,846       Rialto     2022-23     1,856     1,804     1,800     1,924     1,889     1,965     2,102       Rialto     2019-20     235     249     225     270     257     226     251       R                                                                                                                                                                                                                                                                                                                                                    |                  | Year    | Grade 6 | Grade 7 | Grade 8 | Grade 9 | Grade 10 | Grade 11 | Grade 12 |
| Redlands     2020-21     1,574     1,629     1,646     1,786     1,730     1,641     1,793       Redlands     2021-22     1,522     1,611     1,598     1,733     1,765     1,706     1,736       Redlands     2022-23     1,507     1,571     1,613     1,706     1,736     1,746       Redlands     2023-24     1,445     1,541     1,573     1,713     1,685     1,672     1,775       Year     Grade 6     Grade 7     Grade 8     Grade 9     Grade 10     Grade 12     Rialto     2019-20     2,001     2,003     2,052     2,155     1,893     1,864     2,046       Rialto     2020-21     1,813     1,968     1,950     1,901     2,000     2,082     1,846       Rialto     2022-23     1,856     1,804     1,800     1,924     1,889     1,965     2,102       Rialto     2023-24     1,769     1,853     1,781     1,731     1,862     1,764     1,952       Rim of the World <t< td=""><td>Redlands</td><td>2019-20</td><td>1,591</td><td>1,652</td><td>1,696</td><td>1,761</td><td>1,704</td><td>1,761</td><td>1,734</td></t<>                                                                                                                                                                                   | Redlands         | 2019-20 | 1,591   | 1,652   | 1,696   | 1,761   | 1,704    | 1,761    | 1,734    |
| Redlands     2021-22     1,522     1,611     1,598     1,733     1,785     1,706     1,736       Redlands     2022-23     1,507     1,571     1,613     1,706     1,706     1,736     1,746       Redlands     2023-24     1,445     1,511     1,613     1,706     1,706     1,736     1,746       Readlands     2023-24     1,445     1,541     1,573     1,713     1,685     1,672     1,775       Readlands     2019-20     2,001     2,003     2,052     2,155     1,893     1,864     2,046       Rialto     2020-21     1,813     1,968     1,960     1,901     2,000     2,082     1,846       Rialto     2022-23     1,856     1,800     1,924     1,889     1,965     2,102       Rialto     2023-24     1,769     1,853     1,781     1,731     1,862     1,764     1,952       Rim of the World     2019-20     235     249     225     270     257     226     251 <td>Redlands</td> <td>2020-21</td> <td></td> <td></td> <td></td> <td></td> <td></td> <td></td> <td></td>                                                                                                                                                                                                                                        | Redlands         | 2020-21 |         |         |         |         |          |          |          |
| Redlands     2022-23     1,507     1,571     1,613     1,706     1,706     1,736     1,746       Redlands     2023-24     1,445     1,541     1,573     1,713     1,685     1,672     1,775       Real     2019-20     2,001     2,003     2,052     2,155     1,893     1,864     2,046       Rialto     2020-21     1,813     1,968     1,966     2,029     2,118     1,811     1,914       Rialto     2022-23     1,856     1,804     1,800     1,924     1,889     1,965     2,102       Rialto     2022-24     1,769     1,853     1,781     1,731     1,862     1,764     1,952       Riato     2022-24     1,769     1,853     1,781     1,731     1,862     1,764     1,952       Rim of the World     2019-20     235     249     225     270     257     226     251       Rim of the World     2022-21     220     212     256     240     227     237     237                                                                                                                                                                                                                                                                                                                                                      | Redlands         | 2021-22 |         |         |         |         |          |          |          |
| Redlands     2023-24     1,445     1,541     1,573     1,713     1,685     1,672     1,775       Rialto     2019-20     2,001     2,003     2,052     2,155     1,893     1,864     2,046       Rialto     2020-21     1,813     1,968     1,966     2,029     2,118     1,811     1,914       Rialto     2022-23     1,856     1,804     1,800     1,924     1,889     1,965     2,102       Rialto     2022-24     1,769     1,853     1,781     1,713     1,862     1,764     1,952       Rialto     2022-23     1,856     1,804     1,800     1,924     1,889     1,965     2,102       Rialto     2023-24     1,769     1,853     1,781     1,731     1,862     1,764     1,952       Rim of the World     2019-20     235     249     225     270     257     226     251       Rim of the World     2022-21     220     212     256     240     261     237     237                                                                                                                                                                                                                                                                                                                                                     |                  |         |         |         |         |         |          |          |          |
| Year     Grade 6     Grade 7     Grade 8     Grade 9     Grade 10     Grade 11     Grade 12       Rialto     2019-20     2,001     2,003     2,052     2,155     1,893     1,864     2,046       Rialto     2020-21     1,813     1,968     1,966     2,029     2,118     1,811     1,914       Rialto     2021-22     1,781     1,815     1,800     1,924     1,889     1,965     2,102       Rialto     2023-24     1,769     1,853     1,781     1,731     1,862     1,764     1,952       Rialto     2019-20     235     249     225     270     257     226     251       Rim of the World     2019-20     235     249     225     270     257     226     251       Rim of the World     2022-21     20     212     256     240     261     237     237       Rim of the World     2022-23     199     184     214     229     278     243     257 <td< td=""><td></td><td></td><td></td><td></td><td></td><td></td><td></td><td></td><td></td></td<>                                                                                                                                                                                                                                                                    |                  |         |         |         |         |         |          |          |          |
| Rialto     2019-20     2,001     2,003     2,052     2,155     1,893     1,864     2,046       Rialto     2020-21     1,813     1,968     1,966     2,029     2,118     1,811     1,914       Rialto     2021-22     1,781     1,815     1,950     1,901     2,000     2,082     1,846       Rialto     2022-23     1,856     1,804     1,800     1,924     1,889     1,965     2,102       Rialto     2023-24     1,769     1,853     1,781     1,731     1,862     1,764     1,952       Rim of the World     2019-20     235     249     225     270     257     226     251       Rim of the World     2020-21     220     212     256     240     261     237     237       Rim of the World     2022-23     199     184     214     229     278     243     257       Rim of the World     2022-24     217     204     179     236     227     275     245                                                                                                                                                                                                                                                                                                                                                               |                  |         | ,       |         |         |         | ,        | ,        |          |
| Rialto     2020-21     1,813     1,968     1,966     2,029     2,118     1,811     1,914       Rialto     2021-22     1,781     1,815     1,950     1,901     2,000     2,082     1,846       Rialto     2022-23     1,856     1,804     1,800     1,924     1,889     1,965     2,102       Rialto     2023-24     1,769     1,853     1,781     1,731     1,862     1,764     1,952       Rim of the World     2019-20     235     249     225     270     257     226     251       Rim of the World     2020-21     220     212     256     240     261     237     237       Rim of the World     2021-22     189     217     214     276     247     262     231       Rim of the World     2023-24     217     204     179     236     227     275     245       San Bernardino     2019-20     4,101     4,098     4,319     3,976     3,807     3,654     3,590                                                                                                                                                                                                                                                                                                                                                       |                  | Year    | Grade 6 | Grade 7 | Grade 8 | Grade 9 | Grade 10 | Grade 11 | Grade 12 |
| Rialto     2021-22     1,781     1,815     1,950     1,901     2,000     2,082     1,846       Rialto     2022-23     1,856     1,804     1,800     1,924     1,889     1,965     2,102       Rialto     2023-24     1,769     1,853     1,781     1,731     1,862     1,764     1,952       Year     Grade 6     Grade 7     Grade 8     Grade 9     Grade 10     Grade 11     Grade 12       Rim of the World     2020-21     220     212     256     240     261     237     237       Rim of the World     2021-22     189     217     214     276     247     262     231       Rim of the World     2022-23     199     184     214     229     278     243     257       Rim of the World     2023-24     217     204     179     236     227     275     245       San Bernardino     2019-20     4,101     4,098     4,319     3,976     3,807     3,654     3,590                                                                                                                                                                                                                                                                                                                                                    | Rialto           | 2019-20 | 2,001   | 2,003   | 2,052   | 2,155   | 1,893    | 1,864    | 2,046    |
| Rialto     2022-23     1,856     1,804     1,800     1,924     1,889     1,965     2,102       Rialto     2023-24     1,769     1,853     1,781     1,731     1,862     1,764     1,952       Rim of the World     2019-20     235     249     225     270     257     226     251       Rim of the World     2020-21     220     212     256     240     261     237     237       Rim of the World     2021-22     189     217     214     276     247     262     231       Rim of the World     2022-23     199     184     214     229     278     243     257       Rim of the World     2023-24     217     204     179     236     227     275     245       San Bernardino     2019-20     4,101     4,098     4,319     3,976     3,807     3,654     3,590       San Bernardino     2020-21     3,861     3,996     4,012     4,275     3,823     3,565     3,584 <td>Rialto</td> <td>2020-21</td> <td>1,813</td> <td>1,968</td> <td>1,966</td> <td>2,029</td> <td>2,118</td> <td>1,811</td> <td>1,914</td>                                                                                                                                                                                                         | Rialto           | 2020-21 | 1,813   | 1,968   | 1,966   | 2,029   | 2,118    | 1,811    | 1,914    |
| Rialto     2023-24     1,769     1,853     1,781     1,731     1,862     1,764     1,952       Rim of the World     2019-20     235     249     225     270     257     226     251       Rim of the World     2020-21     220     212     256     240     261     237     237       Rim of the World     2020-21     220     212     256     240     261     237     237       Rim of the World     2021-22     189     217     214     276     247     262     231       Rim of the World     2023-24     217     204     179     236     227     275     245       San Bernardino     2019-20     4,101     4,098     4,319     3,976     3,807     3,654     3,590       San Bernardino     2020-21     3,861     3,996     4,012     4,275     3,823     3,565     3,584       San Bernardino     2022-23     3,958     3,910     3,736     3,891     3,759     3,863                                                                                                                                                                                                                                                                                                                                                     | Rialto           | 2021-22 | 1,781   | 1,815   | 1,950   | 1,901   | 2,000    | 2,082    | 1,846    |
| Year     Grade 6     Grade 7     Grade 8     Grade 9     Grade 10     Grade 11     Grade 12       Rim of the World     2019-20     235     249     225     270     257     226     251       Rim of the World     2020-21     220     212     256     240     261     237     237       Rim of the World     2021-22     189     217     214     276     247     262     231       Rim of the World     2022-23     199     184     214     229     278     243     257       Rim of the World     2023-24     217     204     179     236     227     275     245       San Bernardino     2019-20     4,101     4,098     4,319     3,976     3,807     3,6654     3,590       San Bernardino     2021-22     4,051     3,791     3,899     3,900     4,030     3,771     3,709       San Bernardino     2022-23     3,958     3,910     3,736     3,891     3,759     3,863     3,691 <td>Rialto</td> <td>2022-23</td> <td>1,856</td> <td>1,804</td> <td>1,800</td> <td>1,924</td> <td>1,889</td> <td>1,965</td> <td>2,102</td>                                                                                                                                                                                             | Rialto           | 2022-23 | 1,856   | 1,804   | 1,800   | 1,924   | 1,889    | 1,965    | 2,102    |
| Rim of the World2019-20235249225270257226251Rim of the World2020-21220212256240261237237Rim of the World2021-22189217214276247262231Rim of the World2022-23199184214229278243257Rim of the World2023-24217204179236227275245YearGrade 6Grade 7Grade 8Grade 9Grade 9Grade 10Grade 11Grade 12San Bernardino2019-204,1014,0984,3193,9763,8073,6543,590San Bernardino2020-213,8613,9964,0124,2753,8233,5653,584San Bernardino2021-224,0513,7913,8993,9004,0303,7713,709San Bernardino2022-233,9583,9103,7363,8913,7593,8633,691San Bernardino2023-243,8333,7623,8563,7173,6923,5883,910San Bernardino2020-21746751739761756735Yucaipa-Calimesa2019-20752738787787761756735Yucaipa-Calimesa2020-21746751739769773770788Yucaipa-Calimesa2021-22714751744                                                                                                                                                                                                                                                                                                                                                                                                                                                                             | Rialto           | 2023-24 | 1,769   | 1,853   | 1,781   | 1,731   | 1,862    | 1,764    | 1,952    |
| Rim of the World2020-21220212256240261237237Rim of the World2021-22189217214276247262231Rim of the World2022-23199184214229278243257Rim of the World2023-24217204179236227275245YearGrade 6Grade 7Grade 8Grade 9Grade 10Grade 11Grade 12San Bernardino2019-204,1014,0984,3193,9763,8073,6543,590San Bernardino2020-213,8613,9964,0124,2753,8233,5653,584San Bernardino2021-224,0513,7913,8993,9004,0303,7713,709San Bernardino2022-233,9583,9103,7363,8913,7593,8633,691San Bernardino2023-243,8333,7623,8563,7173,6923,5883,910San Bernardino2023-243,8333,7623,8563,7173,6923,5883,910San Bernardino2020-21746751739769773770788Yucaipa-Calimesa2020-21746751739769773770788Yucaipa-Calimesa2021-22714751744744787758807Yucaipa-Calimesa2022-23761723739<                                                                                                                                                                                                                                                                                                                                                                                                                                                                    |                  | Year    | Grade 6 | Grade 7 | Grade 8 | Grade 9 | Grade 10 | Grade 11 | Grade 12 |
| Rim of the World2020-21220212256240261237237Rim of the World2021-22189217214276247262231Rim of the World2022-23199184214229278243257Rim of the World2023-24217204179236227275245YearGrade 6Grade 7Grade 8Grade 9Grade 10Grade 11Grade 12San Bernardino2019-204,1014,0984,3193,9763,8073,6543,590San Bernardino2020-213,8613,9964,0124,2753,8233,5653,584San Bernardino2021-224,0513,7913,8993,9004,0303,7713,709San Bernardino2022-233,9583,9103,7363,8913,7593,8633,691San Bernardino2023-243,8333,7623,8563,7173,6923,5883,910San Bernardino2023-243,8333,7623,8563,7173,6923,5883,910San Bernardino2020-21752738787761756735Yucaipa-Calimesa2020-21746751739769773770788Yucaipa-Calimesa2021-22714751744744787758807Yucaipa-Calimesa2022-23761723739754<                                                                                                                                                                                                                                                                                                                                                                                                                                                                    | Rim of the World | 2019-20 | 235     | 249     | 225     | 270     | 257      | 226      | 251      |
| Rim of the World<br>Rim of the World2021-22<br>2022-23189<br>199217<br>184<br>204214<br>214<br>214<br>229276<br>229<br>278<br>236243<br>243<br>257<br>245Rim of the World<br>Rim of the World2022-23<br>2023-24199<br>217184<br>204214<br>204229<br>236277<br>262243<br>257<br>245San Bernardino<br>San Bernardino<br>2019-202019-20<br>4,1014,098<br>4,0984,319<br>4,3193,976<br>3,9763,807<br>3,807<br>3,8633,654<br>3,590San Bernardino<br>San Bernardino<br>2020-212020-21<br>3,861<br>3,9963,996<br>4,012<br>4,2754,275<br>3,823<br>3,8233,655<br>3,584San Bernardino<br>San Bernardino<br>2021-224,051<br>4,0513,791<br>3,791<br>3,8993,900<br>3,900<br>4,0304,030<br>3,771<br>3,7593,863<br>3,663<br>3,691San Bernardino<br>San Bernardino<br>2022-232022-23<br>3,9583,910<br>3,7623,736<br>3,891<br>3,7593,863<br>3,6923,691<br>3,759San Bernardino<br>San Bernardino<br>2023-242023-243,833<br>3,7623,762<br>3,8563,717<br>3,6923,683<br>3,9633,910Vucaipa-Calimesa<br>Yucaipa-Calimesa<br>Yucaipa-Calimesa2019-20<br>202-21752<br>746<br>751<br>751744<br>744787<br>787<br>787761<br>758<br>758776<br>756<br>756<br>759Yucaipa-Calimesa<br>Yucaipa-Calimesa<br>2023-24202-23<br>680763<br>720726<br>759759<br>726784 |                  |         |         | 212     | 256     | 240     | 261      |          |          |
| Rim of the World<br>Rim of the World2022-23<br>2023-24199<br>217184<br>204214<br>179229<br>236278<br>227243<br>275257<br>245YearGrade 6<br>2019-20Grade 7<br>4,101Grade 7<br>4,098Grade 8<br>4,319Grade 9<br>3,976Grade 10<br>3,807Grade 11<br>3,654Grade 12<br>3,861San Bernardino<br>San Bernardino2020-21<br>2020-213,861<br>3,8613,996<br>3,9964,012<br>4,0124,275<br>4,2753,823<br>3,8233,565<br>3,584San Bernardino<br>San Bernardino<br>San Bernardino2021-22<br>2021-224,051<br>4,0513,791<br>3,8993,899<br>3,9004,030<br>4,0303,771<br>3,7713,709<br>3,863San Bernardino<br>San Bernardino<br>San Bernardino2022-23<br>2023-243,958<br>3,8333,7623,856<br>3,7173,6923,588<br>3,910Yucaipa-Calimesa<br>Yucaipa-Calimesa<br>Yucaipa-CalimesaGrade 6<br>2021-22Grade 7<br>746Grade 8<br>751<br>739Grade 9<br>769Grade 10<br>773Grade 11<br>756<br>735Yucaipa-Calimesa<br>Yucaipa-Calimesa<br>Yucaipa-Calimesa2019-20<br>2021-22752<br>714738<br>731769<br>733770<br>758<br>758787<br>807Yucaipa-Calimesa<br>Yucaipa-Calimesa<br>Yucaipa-Calimesa2022-23<br>202-21761<br>723<br>739726<br>739756<br>759726<br>759784                                                                                                      | Rim of the World |         |         | 217     | 214     | 276     | 247      |          | 231      |
| Rim of the World2023-24217204179236227275245YearGrade 6Grade 7Grade 7Grade 8Grade 9Grade 10Grade 11Grade 12San Bernardino2019-204,1014,0984,3193,9763,8073,6543,590San Bernardino2020-213,8613,9964,0124,2753,8233,5653,584San Bernardino2021-224,0513,7913,8993,9004,0303,7713,709San Bernardino2022-233,9583,9103,7363,8913,7593,8633,691San Bernardino2023-243,8333,7623,8563,7173,6923,5883,910San Bernardino2022-217466Grade 7Grade 8Grade 9Grade 10Grade 11Grade 12Yucaipa-Calimesa2019-20752738787787761756735Yucaipa-Calimesa2020-21746751739769773770788Yucaipa-Calimesa2021-22714751744744787758807Yucaipa-Calimesa2022-23761723739754735779756Yucaipa-Calimesa2022-24680763720726759726784                                                                                                                                                                                                                                                                                                                                                                                                                                                                                                                          | Rim of the World | 2022-23 | 199     | 184     | 214     | 229     | 278      | 243      | 257      |
| San Bernardino2019-204,1014,0984,3193,9763,8073,6543,590San Bernardino2020-213,8613,9964,0124,2753,8233,5653,584San Bernardino2021-224,0513,7913,8993,9004,0303,7713,709San Bernardino2022-233,9583,9103,7363,8913,7593,8633,691San Bernardino2023-243,8333,7623,8563,7173,6923,5883,910San Bernardino2023-243,8333,7623,8563,7173,6923,5883,910San Bernardino2023-243,8333,7623,8563,7173,6923,5883,910San Bernardino2023-243,8333,7623,8563,7173,6923,5883,910San Bernardino2021-22714751747787761756735Yucaipa-Calimesa2020-21746751739769773770788Yucaipa-Calimesa2021-22714751744744787758807Yucaipa-Calimesa2022-23761723739754735779756Yucaipa-Calimesa2023-24680763720726759726784                                                                                                                                                                                                                                                                                                                                                                                                                                                                                                                                     | Rim of the World | 2023-24 |         | 204     |         |         |          |          |          |
| San Bernardino2019-204,1014,0984,3193,9763,8073,6543,590San Bernardino2020-213,8613,9964,0124,2753,8233,5653,584San Bernardino2021-224,0513,7913,8993,9004,0303,7713,709San Bernardino2022-233,9583,9103,7363,8913,7593,8633,691San Bernardino2023-243,8333,7623,8563,7173,6923,5883,910San Bernardino2023-243,8333,7623,8563,7173,6923,5883,910San Bernardino2023-243,8333,7623,8563,7173,6923,5883,910San Bernardino2023-243,8333,7623,8563,7173,6923,5883,910San Bernardino2021-22714751747787761756735Yucaipa-Calimesa2020-21746751739769773770788Yucaipa-Calimesa2021-22714751744744787758807Yucaipa-Calimesa2022-23761723739754735779756Yucaipa-Calimesa2023-24680763720726759726784                                                                                                                                                                                                                                                                                                                                                                                                                                                                                                                                     |                  | Year    | Grade 6 | Grade 7 | Grade 8 | Grade 9 | Grade 10 | Grade 11 | Grade 12 |
| San Bernardino     2020-21     3,861     3,996     4,012     4,275     3,823     3,565     3,584       San Bernardino     2021-22     4,051     3,791     3,899     3,900     4,030     3,771     3,709       San Bernardino     2022-23     3,958     3,910     3,736     3,891     3,759     3,863     3,691       San Bernardino     2023-24     3,833     3,762     3,856     3,717     3,692     3,588     3,910       San Bernardino     2023-24     3,833     3,762     3,856     3,717     3,692     3,588     3,910       San Bernardino     2023-24     3,833     3,762     3,856     3,717     3,692     3,588     3,910       San Bernardino     2023-24     3,833     3,762     3,856     3,717     3,692     3,588     3,910       San Bernardino     2021-20     752     738     787     787     761     756     735       Yucaipa-Calimesa     2020-21     746     751     739     769 <t< td=""><td>San Bernardino</td><td></td><td></td><td></td><td></td><td></td><td></td><td></td><td></td></t<>                                                                                                                                                                                                          | San Bernardino   |         |         |         |         |         |          |          |          |
| San Bernardino     2021-22     4,051     3,791     3,899     3,900     4,030     3,771     3,709       San Bernardino     2022-23     3,958     3,910     3,736     3,891     3,759     3,863     3,691       San Bernardino     2023-24     3,833     3,762     3,856     3,717     3,692     3,588     3,910       San Bernardino     Year     Grade 6     Grade 7     Grade 8     Grade 9     Grade 10     Grade 11     Grade 12       Yucaipa-Calimesa     2019-20     752     738     787     787     761     756     735       Yucaipa-Calimesa     2020-21     746     751     739     769     773     770     788       Yucaipa-Calimesa     2021-22     714     751     744     744     787     758     807       Yucaipa-Calimesa     2022-23     761     723     739     754     735     779     756       Yucaipa-Calimesa     2023-24     680     763     720     726     759     <                                                                                                                                                                                                                                                                                                                               |                  |         |         |         |         |         |          |          |          |
| San Bernardino     2022-23     3,958     3,910     3,736     3,891     3,759     3,863     3,691       San Bernardino     2023-24     3,833     3,762     3,856     3,717     3,692     3,863     3,910       Yucaipa-Calimesa     2019-20     752     738     787     787     761     756     735       Yucaipa-Calimesa     2020-21     746     751     739     769     773     770     788       Yucaipa-Calimesa     2021-22     714     751     744     744     787     758     807       Yucaipa-Calimesa     2022-23     761     723     739     754     735     779     756       Yucaipa-Calimesa     2022-24     680     763     720     726     759     726     784                                                                                                                                                                                                                                                                                                                                                                                                                                                                                                                                                 |                  |         |         |         |         |         |          |          |          |
| San Bernardino     2023-24     3,833     3,762     3,856     3,717     3,692     3,588     3,910       Yucaipa-Calimesa     2019-20     752     738     Grade 8     Grade 9     Grade 10     Grade 11     Grade 12       Yucaipa-Calimesa     2020-21     746     751     739     769     773     770     788       Yucaipa-Calimesa     2021-22     714     751     744     744     787     758     807       Yucaipa-Calimesa     2022-23     761     723     739     754     735     779     756       Yucaipa-Calimesa     2023-24     680     763     720     726     759     726     784                                                                                                                                                                                                                                                                                                                                                                                                                                                                                                                                                                                                                                 |                  |         |         |         |         |         |          |          |          |
| Yucaipa-Calimesa2019-20752738787787761756735Yucaipa-Calimesa2020-21746751739769773770788Yucaipa-Calimesa2021-22714751744744787758807Yucaipa-Calimesa2022-23761723739754735779756Yucaipa-Calimesa2023-24680763720726759726784                                                                                                                                                                                                                                                                                                                                                                                                                                                                                                                                                                                                                                                                                                                                                                                                                                                                                                                                                                                                   |                  |         |         |         |         |         |          |          |          |
| Yucaipa-Calimesa2019-20752738787787761756735Yucaipa-Calimesa2020-21746751739769773770788Yucaipa-Calimesa2021-22714751744744787758807Yucaipa-Calimesa2022-23761723739754735779756Yucaipa-Calimesa2023-24680763720726759726784                                                                                                                                                                                                                                                                                                                                                                                                                                                                                                                                                                                                                                                                                                                                                                                                                                                                                                                                                                                                   |                  |         | _       |         |         | _       | _        | _        |          |
| Yucaipa-Calimesa2020-21746751739769773770788Yucaipa-Calimesa2021-22714751744744787758807Yucaipa-Calimesa2022-23761723739754735779756Yucaipa-Calimesa2023-24680763720726759726784                                                                                                                                                                                                                                                                                                                                                                                                                                                                                                                                                                                                                                                                                                                                                                                                                                                                                                                                                                                                                                               |                  |         |         |         |         |         |          |          |          |
| Yucaipa-Calimesa2021-22714751744744787758807Yucaipa-Calimesa2022-23761723739754735779756Yucaipa-Calimesa2023-24680763720726759726784                                                                                                                                                                                                                                                                                                                                                                                                                                                                                                                                                                                                                                                                                                                                                                                                                                                                                                                                                                                                                                                                                           |                  |         |         |         |         |         |          |          |          |
| Yucaipa-Calimesa2022-23761723739754735779756Yucaipa-Calimesa2023-24680763720726759726784                                                                                                                                                                                                                                                                                                                                                                                                                                                                                                                                                                                                                                                                                                                                                                                                                                                                                                                                                                                                                                                                                                                                       |                  |         |         |         |         |         |          |          |          |
| Yucaipa-Calimesa 2023-24 680 763 720 726 759 726 784                                                                                                                                                                                                                                                                                                                                                                                                                                                                                                                                                                                                                                                                                                                                                                                                                                                                                                                                                                                                                                                                                                                                                                           |                  |         |         |         |         |         |          |          |          |
|                                                                                                                                                                                                                                                                                                                                                                                                                                                                                                                                                                                                                                                                                                                                                                                                                                                                                                                                                                                                                                                                                                                                                                                                                                |                  |         |         |         |         |         |          |          |          |
| Source: California Department of Education, Enrollment By School from 2019-20 through 2023-24                                                                                                                                                                                                                                                                                                                                                                                                                                                                                                                                                                                                                                                                                                                                                                                                                                                                                                                                                                                                                                                                                                                                  |                  |         |         |         |         |         |          | 726      | 784      |