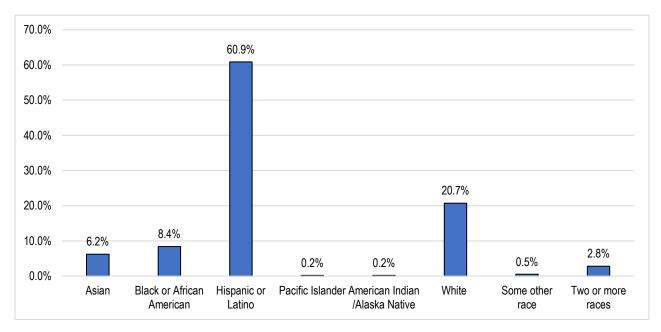

## **Racial/Ethnicity Distribution: 2023**

| City                  | Total<br>Population | Asian | Black or<br>African<br>American | Hispanic<br>or<br>Latino | American<br>Indian<br>/Alaska<br>Native | Pacific<br>Islander | White | Some<br>other<br>race | Two<br>or<br>more<br>races |
|-----------------------|---------------------|-------|---------------------------------|--------------------------|-----------------------------------------|---------------------|-------|-----------------------|----------------------------|
| Big Bear Lake         | 5,038               | 2.5%  | 0.4%                            | 25.2%                    | 0.2%                                    | 0.0%                | 67.7% | 0.5%                  | 3.4%                       |
| Beaumont              | 54,817              | 7.6%  | 8.6%                            | 45.9%                    | 0.2%                                    | 0.0%                | 34.1% | 0.4%                  | 3.1%                       |
| Calimesa              | 10,680              | 3.4%  | 2.8%                            | 31.2%                    | 0.5%                                    | 0.0%                | 57.1% | 0.5%                  | 4.4%                       |
| Colton                | 53,798              | 3.6%  | 8.1%                            | 74.3%                    | 0.1%                                    | 0.9%                | 10.5% | 0.8%                  | 1.6%                       |
| Fontana               | 211,921             | 8.0%  | 8.2%                            | 67.9%                    | 0.3%                                    | 0.1%                | 12.5% | 0.5%                  | 2.7%                       |
| Grand Terrace         | 13,069              | 4.3%  | 4.2%                            | 53.4%                    | 0.0%                                    | 1.5%                | 32.9% | 0.0%                  | 3.6%                       |
| Highland              | 56,690              | 8.4%  | 5.4%                            | 59.2%                    | 0.0%                                    | 0.1%                | 23.7% | 0.6%                  | 2.6%                       |
| Loma Linda            | 25,021              | 27.3% | 6.8%                            | 27.4%                    | 0.1%                                    | 0.1%                | 33.3% | 1.5%                  | 3.3%                       |
| Redlands              | 72,985              | 9.0%  | 5.5%                            | 35.9%                    | 0.1%                                    | 0.3%                | 44.1% | 0.2%                  | 4.9%                       |
| Rialto                | 103,866             | 2.0%  | 12.3%                           | 74.3%                    | 0.1%                                    | 0.0%                | 8.7%  | 0.8%                  | 1.7%                       |
| San Bernardino        | 221,774             | 3.9%  | 11.2%                           | 69.6%                    | 0.2%                                    | 0.3%                | 11.8% | 0.4%                  | 2.7%                       |
| Yucaipa               | 54,348              | 3.4%  | 1.5%                            | 36.0%                    | 0.2%                                    | 0.2%                | 54.6% | 0.7%                  | 3.3%                       |
| Service Area<br>Total | 884,007             | 6.2%  | 8.4%                            | 60.9%                    | 0.2%                                    | 0.2%                | 20.7% | 0.5%                  | 2.8%                       |
| SB County             | 2,187,816           | 7.9%  | 7.6%                            | 54.6%                    | 0.3%                                    | 0.3%                | 25.6% | 0.5%                  | 3.3%                       |
| California            | 39,242,785          | 15.1% | 5.3%                            | 39.8%                    | 0.3%                                    | 0.3%                | 34.6% | 0.5%                  | 4.1%                       |

Sources: U.S. Census Burau. 2019-2023 American Community Survey 5-Year Estimates, Demographics and Housing Estimate (DP05)

Ethnically, the population of the SBCCD service area cities is 60.9% Hispanic, 20.7% White, 8.4% African American, 6.2% Asian, 2.8% Two or More Race, 0.2% American Indians/Alaska Natives, 0.2% Pacific Islander, and 0.5% Some other race. In Rialto, Colton, Fontana, and San Bernardino, more than 67% of the residents are Hispanic. In Big Bear Lake, Calimesa, and Yucaipa, more than 55% of the residents are White. In Loma Linda, 27.4% of the residents are Asian.