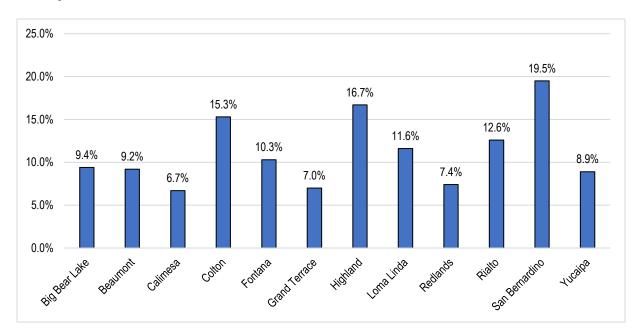

### Poverty Level: 2023

| City               | Below Poverty level | Median Household Income |
|--------------------|---------------------|-------------------------|
| Big Bear Lake      | 9.4%                | \$74,728                |
| Beaumont           | 9.2%                | \$105,164               |
| Calimesa           | 6.7%                | \$90,313                |
| Colton             | 15.3%               | \$69,581                |
| Fontana            | 10.3%               | \$98,187                |
| Grand Terrace      | 7.0%                | \$83,668                |
| Highland           | 16.7%               | \$77,979                |
| Loma Linda         | 11.6%               | \$82,824                |
| Redlands           | 7.4%                | \$99,158                |
| Rialto             | 12.6%               | \$85,521                |
| San Bernardino     | 19.5%               | \$63,988                |
| Yucaipa            | 8.9%                | \$92,401                |
| Service Area Total | 13.1%               | \$85,293                |
| SB County Total    | 13.6%               | \$82,184                |
| Californian Total  | 12.0%               | \$96,334                |

Approximately 13.1 percent of the service area residents are below the federal poverty level. The poverty level for a household of four in 2024 was an annual income of \$30,000.