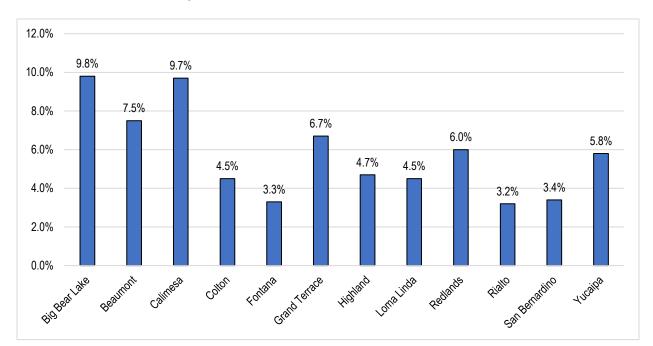

#### Veteran Status - Civilian Population 18 Years and Over: 2023

| City               | Number of Veterans | Percent |
|--------------------|--------------------|---------|
| Big Bear Lake      | 396                | 9.8%    |
| Beaumont           | 2,885              | 7.5%    |
| Calimesa           | 794                | 9.7%    |
| Colton             | 1,850              | 4.5%    |
| Fontana            | 5,094              | 3.3%    |
| Grand Terrace      | 674                | 6.7%    |
| Highland           | 1,913              | 4.7%    |
| Loma Linda         | 908                | 4.5%    |
| Redlands           | 3,386              | 6.0%    |
| Rialto             | 2,425              | 3.2%    |
| San Bernardino     | 5,440              | 3.4%    |
| Yucaipa            | 2,349              | 5.8%    |
| Service Area Total | 28,114             | 4.3%    |
| SB County Total    | 78,796             | 4.9%    |
| California Total   | 1,355,918          | 4.5%    |

Sources: U.S. Census Bureau. 2019-2023 American Community Survey 5-Year Estimates, Veteran Status (DP02)

Among the civilian population 18 years and older, 4.3 percent of the service area population are veterans, which is lower than the state's percentage (4.5%). The service area city with the highest percentage of veterans is Big Bear Lake (9.8%), Calimesa (9.7%), Beaumont (7.5%), Grand Terrace (6.7%), and Redlands (6.0%) follow.