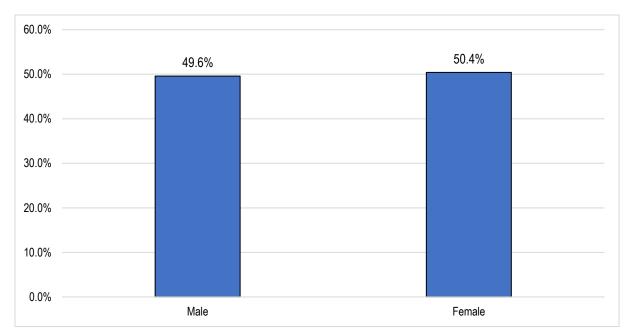

# Gender Distribution: 2023

| City               | Total Population | Male  | Female |
|--------------------|------------------|-------|--------|
| Big Bear Lake      | 5,038            | 52.9% | 47.1%  |
| Beaumont           | 54,817           | 48.0% | 52.0%  |
| Calimesa           | 10,680           | 49.6% | 50.4%  |
| Colton             | 53,798           | 50.4% | 49.6%  |
| Fontana            | 211,921          | 50.6% | 49.4%  |
| Grand Terrace      | 13,069           | 49.4% | 50.6%  |
| Highland           | 56,690           | 49.2% | 50.8%  |
| Loma Linda         | 25,021           | 47.0% | 53.0%  |
| Redlands           | 72,985           | 48.1% | 51.9%  |
| Rialto             | 103,866          | 49.3% | 50.7%  |
| San Bernardino     | 221,774          | 50.0% | 50.0%  |
| Yucaipa            | 54,348           | 49.0% | 51.0%  |
| Service Area Total | 884,007          | 49.6% | 50.4%  |
| SB County          | 2,187,816        | 50.1% | 49.9%  |
| Californina        | 39,242,785       | 50.0% | 50.0%  |

Sources: U.S. Census Burau. 2019-2023 American Community Survey 5-Year Estimates, Demographics and Housing Estimate (DP05)

Currently, 50.4 percent of the SBCCD service area's population is female and 49.6 percent is male. Among the SBCCD service area cities, Loma Linda has the largest female population at 53%.