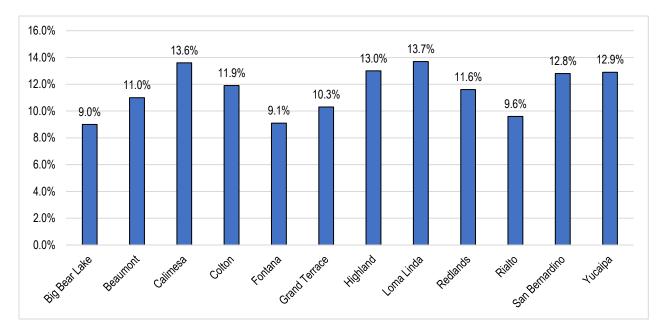

| City               | Number of Disabled Residents | Percent |
|--------------------|------------------------------|---------|
| Big Bear Lake      | 451                          | 9.0%    |
| Beaumont           | 6,024                        | 11.0%   |
| Calimesa           | 1,448                        | 13.6%   |
| Colton             | 6,369                        | 11.9%   |
| Fontana            | 19,211                       | 9.1%    |
| Grand Terrace      | 1,336                        | 10.3%   |
| Highland           | 7,341                        | 13.0%   |
| Loma Linda         | 3,390                        | 13.7%   |
| Redlands           | 8,413                        | 11.6%   |
| Rialto             | 9,940                        | 9.6%    |
| San Bernardino     | 27,678                       | 12.8%   |
| Yucaipa            | 6,969                        | 12.9%   |
| Service Area Total | 98,570                       | 11.3%   |
| SB County Total    | 253,683                      | 11.8%   |
| California Total   | 4,364,431                    | 11.3%   |

Sources: U.S. Census Bureau. 2019-2023 American Community Survey 5-Year Estimates, Disability Characteristics (DP02)

Among the civilian noninstitutionalized population, 11.3 percent of the service area population have a disability. The service area city with the highest percentage of disabled residents is Loma Linda (13.7%), as followed by Calimesa (13.6%), Yucaipa (12.9%), and San Bernardino (12.8%).