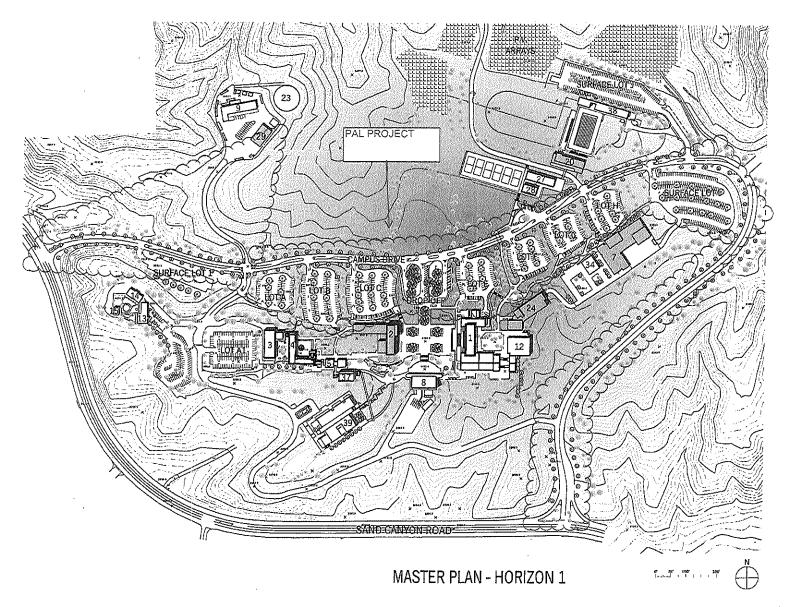

| •                                                                                                              |
|                                          | · ·                                                                                                                                                                                                                                                                                                                                                     | and the second s | •                                                                                                              |



# NO. BUILDING NAME

- 1 LAB/AOMIN
- 2 CRAFTON CENTER
- 3 CLASSROOM BUILDING 2
- STUDENT SERVICES A
- 5 CLASSROOM BUILDING 1
- OCCUPATIONAL ED 2
- PERFORMING ARTS CENTER
- 9 MAINTENANCE & OPERATIONS
- 12 CHEMISTRY
- 13 CDC 1
- 14 CDC 2
- 15 CDC 3
- 20 PHYS ED / ATHLETICS
- 23 WATER TANK
- 24 SCIENCE
- 27 SCIENCE MODULAR
- 8 MATH MODULAR
- 29 OFFICES (REPURPOSED BOOKSTORE MODULAR)
- 34 BOOKSTORE CLASSROOMS
- 7 STUDENT SERVICES B
- 38 AQUATIC CENTER
- 39 LEARNING RESOURCE CENTER

\* BOLD INDICATES NEW BUILDING

CHE (E) EXISTING LIGHT SUPPEY SEE SHEET, A028 FOR PEDESTRIAN R PARKING OF IMPROVEMENTS SEE SHEET A026 FOR PEDESTRIAN & PARKING LOT IMPROVEMENTS CAMPUS DRIVE CHE CAMPUS FEBRUEFT BUILDING / PROJECT INDEX NO. PROJECT/BULDING 1. GIVED DEVELOPMENT CENTER PORTAGE 2. CHILD DEVELOPMENT CENT