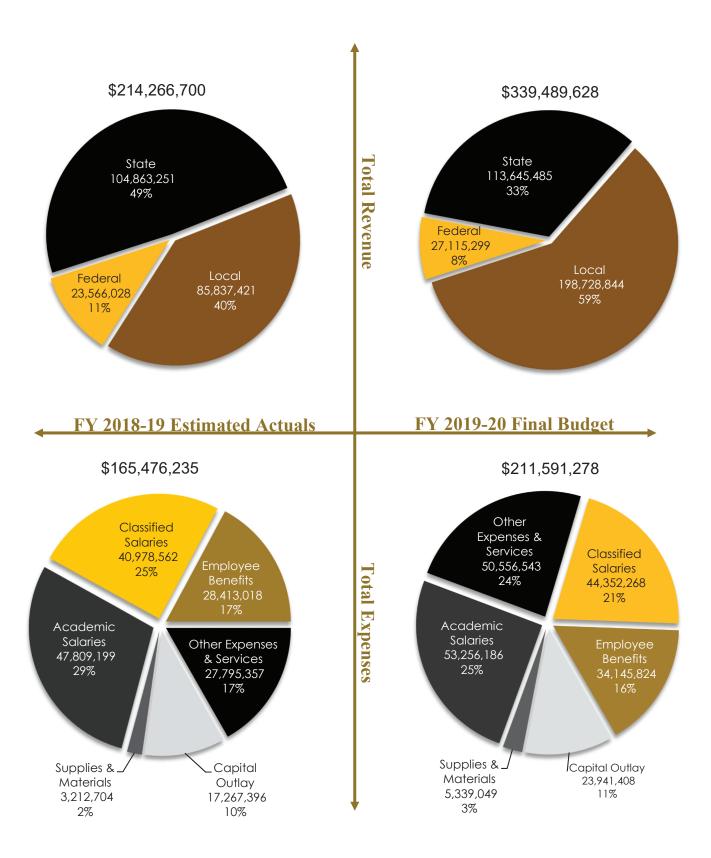

# **Unrestricted General Fund Budget Summary**

|                                      | 2018<br>Estimated                          |                 | 2019-2<br>Budge                            | -               | 2020-21<br>Forecast                        |                 | 2021-22<br>Forecast                        |                 |                                            |                 | 2023-24<br>Forecast                        |                 |
|--------------------------------------|--------------------------------------------|-----------------|--------------------------------------------|-----------------|--------------------------------------------|-----------------|--------------------------------------------|-----------------|--------------------------------------------|-----------------|--------------------------------------------|-----------------|
|                                      | Increase/<br>(Decrease) to<br>Fund Balance | Fund<br>Balance |
| SBCCD TOTAL                          | \$ (3,412,684)                             | \$ 21,276,092   | \$ (5,033,023) \$                          | 16,243,069      | \$ (3,857,602) \$                          | 12,385,468      | \$ (433,927)                               | 11,951,541      | \$ 431,249                                 | \$ 12,382,790   | \$ 2,391,599 \$                            | 14,774,389      |
| Fund Balance Percent                 |                                            | 20.13%          |                                            | 14.29%          |                                            | 10.70%          |                                            | 10.17%          |                                            | 10.37%          |                                            | 12.19%          |
| Average Monthly Expenses             |                                            | \$ 8,806,936    | \$                                         | 9,469,325       | \$                                         | 9,646,308       |                                            | 9,794,378       |                                            | \$ 9,946,089    | \$                                         | 10,100,524      |
| Months to Cover Monthly Expenditures |                                            | 2.4             |                                            | 1.7             |                                            | 1.3             |                                            | 1.2             |                                            | 1.2             |                                            | 1.5             |
| Minimum Fund Balance of 10%          |                                            | \$ 10,568,323   | \$                                         | 11,363,190      | \$                                         | 11,575,570      | 5                                          | 11,753,254      |                                            | \$ 11,935,307   | \$                                         | 12,120,629      |
| Excess (Deficit) of 10% Goal         |                                            | \$ 10,707,769   | \$                                         | 4,879,879       | \$                                         | 809,898         | \$                                         | 198,287         |                                            | \$ 447,483      | \$                                         | 2,653,761       |

## 2018-19 Estimated Actuals

|       | Unweetwisted Consuel Fund                              | 2018-19 Estimated Actuals |                    |                 |                  |  |  |  |  |
|-------|--------------------------------------------------------|---------------------------|--------------------|-----------------|------------------|--|--|--|--|
|       | Unrestricted General Fund                              |                           |                    | District        |                  |  |  |  |  |
|       | Multi-Year Forecast                                    |                           |                    | Support         | SBCCD            |  |  |  |  |
|       |                                                        | SBVC                      | CHC                | Services        | Total            |  |  |  |  |
| Secti | on A - State Base Revenue                              |                           |                    |                 |                  |  |  |  |  |
| 1     | Base Allocation Revenue (medium and small colleges)    | \$ 4,570,724              | \$ 3,917,761       |                 | \$8,488,485      |  |  |  |  |
| 2     | Credit FTES                                            | 9,920.03                  | 4,599.93           |                 | 14,519.96        |  |  |  |  |
| 3     | Rate Per Credit FTES                                   |                           |                    |                 | \$3,727.00       |  |  |  |  |
| 4     | Total Credit FTES Funding                              | \$ 36,971,952             | \$ 17,143,939      |                 | \$54,115,891     |  |  |  |  |
| 5     | Special Admit and CDCP (enhanced) FTES                 | 344.60                    | 73.90              |                 | 418.50           |  |  |  |  |
| 6     | Rate Per Special Admit and CDCP (enhanced) FTES        |                           |                    |                 | \$5,457.00       |  |  |  |  |
| 7     | Total Special Admit and CDCP (enhanced) FTES Fundin    |                           | \$ 403,272         |                 | \$2,283,755      |  |  |  |  |
| 8     | Non-Credit FTES                                        | 173.46                    | 90.48              |                 | 263.94           |  |  |  |  |
| 9     | Rate Per Non-Credit FTES                               |                           |                    |                 | \$3,347.00       |  |  |  |  |
| 10    | Total Non-Credit FTES Funding                          | \$ 580,571                | \$ 302,837         |                 | \$883,407        |  |  |  |  |
| 11    | Total SBCCD FTES                                       | 10,438.09                 | 4,764.31           |                 | 15,202.40        |  |  |  |  |
| 12    | Supplemental Component (based on %)                    | 18,183                    | 5,997              |                 | 24,180           |  |  |  |  |
| 13    | Rate Per Supplemental Component                        |                           |                    |                 | \$919            |  |  |  |  |
| 14    | Total Supplemental Component Funding                   | \$ 16,710,508             | \$ 5,510,912       |                 | \$22,221,420     |  |  |  |  |
| 15    | Total Student Success Incentive Component Funding      | \$ 6,580,559              | \$ 2,870,541       |                 | \$9,451,100      |  |  |  |  |
| 16    | Total State Base Revenue (sum of lines 1,4,7,10,14,15) | \$ 67,294,795             | \$ 30,149,262      |                 | \$97,444,058     |  |  |  |  |
| 17    | State-Based Revenue Percent By College                 | 69.06%                    | 30.94%             |                 |                  |  |  |  |  |
| 18    | Calculated Revenue Shortfall Percent                   |                           |                    |                 | -2.13%           |  |  |  |  |
|       | Revenue Shortfall Amount                               | -\$1,433,641              | -\$642,297         |                 | -\$2,075,938     |  |  |  |  |
| 20    | Adjusted State Base Revenue (line 16 + line 19)        | \$65,861,154              | \$29,506,965       | \$0             | \$95,368,120     |  |  |  |  |
| 21    | Proposed Base Allocation Increase                      |                           |                    |                 |                  |  |  |  |  |
| 22    | Total State Revenue                                    | \$65,861,154              | \$29,506,965       | \$0             | \$95,368,120     |  |  |  |  |
| 23    | Change From Previous Year State Base Revenue           |                           |                    |                 |                  |  |  |  |  |
|       | on B - Other Revenue                                   | <b>*</b> 400 <b>7</b> 40  | <b>\$100.501</b>   |                 | <b>#</b> 500.000 |  |  |  |  |
| 24    | Part-time Faculty Funding                              | \$409,719                 | \$183,561          |                 | \$593,280        |  |  |  |  |
| 25    | Full-time Faculty Funding                              | \$469,458                 | \$210,325          |                 | \$679,783        |  |  |  |  |
| 26    | Lottery Funding                                        | \$1,616,869               | \$724,386          |                 | \$2,341,255      |  |  |  |  |
| 27    | Interest Income                                        | \$236,339                 | \$105,884          |                 | \$342,223        |  |  |  |  |
| 28    | Other Campus Revenue Per Campus Projections            | \$1,021,533               | \$457,665          |                 | \$1,479,198      |  |  |  |  |
| 29    | STRS/PERS Trust Interest Revenue                       | \$0                       | \$0                |                 | \$0              |  |  |  |  |
| 30    | Other Revenue                                          | \$1,012,894               | \$453,795          |                 | \$1,466,689      |  |  |  |  |
|       | Total Other Revenue                                    | \$4,766,812               | \$2,135,616        |                 | \$6,902,428      |  |  |  |  |
|       | Total Revenue (line 22 + line 31)                      | \$70,627,966              | \$31,642,582       |                 | \$102,270,548    |  |  |  |  |
|       | on C - Site Expenses                                   | Ф00 <b>7</b> 04 404       | <b>#40.050.005</b> | <b>ФОГО 044</b> | ¢40,040,747      |  |  |  |  |
| 33    | 1000 - Academic Salaries                               | \$28,701,101              | \$13,058,605       | \$859,041       | \$42,618,747     |  |  |  |  |
| 34    | 2000 - Classified Salaries                             | \$10,933,314              | \$6,628,292        | \$9,264,559     | \$26,826,165     |  |  |  |  |
| 35    | 3000 - Benefits                                        | \$11,891,912              | \$6,150,585        | \$4,101,728     | \$22,144,224     |  |  |  |  |
| 36    | 4000 - Supplies                                        | \$604,710                 | \$202,066          | \$306,722       | \$1,113,499      |  |  |  |  |
| 37    | 5000 - Other Expenses and Services                     | \$4,425,277               | \$1,811,684        | \$3,772,707     | \$10,009,667     |  |  |  |  |
| 38    | 6000 - Capital Outlay                                  | \$1,241,396               | \$82,243           | \$860,749       | \$2,184,388      |  |  |  |  |
| 39    | 7000 - Other Outgo                                     | \$0                       | \$16,542           | \$770,000       | \$786,542        |  |  |  |  |
| 40    | Site Budgeted / Projected Actual Expenditures          | \$57,797,710              | \$27,950,017       | \$19,935,505    | \$105,683,231    |  |  |  |  |
| 41    | Percentage of Budget by Site                           | 54.69%                    | 26.45%             | 18.86%          |                  |  |  |  |  |
|       | Shared Costs (District Support Services)               | \$13,767,445              | \$6,168,060        | -\$19,935,505   |                  |  |  |  |  |
| 43    | Annual Excess/(Deficit) (line 32 - line 40 - line 42)  | -\$937,189                | -\$2,475,495       | \$0             | -\$3,412,684     |  |  |  |  |
|       | on D - One-Time Adjustments & Fund Balance             |                           |                    |                 |                  |  |  |  |  |
| 44    | FCC Legal Fees Reimbursement                           |                           |                    |                 |                  |  |  |  |  |
| 46    | Annual Increase/(Decrease) to Fund Balance             |                           |                    |                 | -\$3,412,684     |  |  |  |  |
| 48    | Site Fund Balance July 1, Year Beginning               |                           |                    |                 | \$24,688,776     |  |  |  |  |
| 49    | Site Fund Balance June 30, Year Ending                 |                           |                    |                 | \$21,276,092     |  |  |  |  |
| 50    | Fund Balance Percentage (line 51 / line 40)            |                           |                    |                 | 20.13%           |  |  |  |  |
| 51    | Unrestricted Fund Balance                              |                           |                    |                 | \$21,276,092     |  |  |  |  |

2019-20 Final Budget

|       | <b>Unrestricted General Fund</b>                       |     |                  |    | 01 <i>)</i> -20 Fill |               |                                         |
|-------|--------------------------------------------------------|-----|------------------|----|----------------------|---------------|-----------------------------------------|
|       |                                                        |     |                  |    |                      | District      |                                         |
|       | Multi-Year Forecast                                    |     |                  |    |                      | Support       | SBCCD                                   |
|       |                                                        |     | SBVC             |    | CHC                  | Services      | Total                                   |
| Secti | on A - State Base Revenue                              |     |                  |    |                      |               |                                         |
| 1     | Base Allocation Revenue (medium and small colleges)    | \$  | 4,728,859        | \$ | 4,053,306            |               | \$8,782,165                             |
| 2     | Credit FTES                                            |     | 10,140.27        |    | 4,599.93             |               | 14,740.20                               |
| 3     | Rate Per Credit FTES                                   |     |                  |    |                      |               | \$3,849.00                              |
| 4     | Total Credit FTES Funding                              | 9   | \$39,029,899     |    | \$17,705,131         |               | \$56,735,030                            |
| 5     | Special Admit and CDCP (enhanced) FTES                 |     | 346.32           |    | 74.27                |               | 420.59                                  |
| 6     | Rate Per Special Admit and CDCP (enhanced) FTES        |     |                  |    |                      |               | \$5,635.00                              |
| 7     | Total Special Admit and CDCP (enhanced) FTES Fundin    |     | \$1,951,530      |    | \$418,509            |               | \$2,370,039                             |
| 8     | Non-Credit FTES                                        |     | 174.33           |    | 29.25                |               | 203.58                                  |
| 9     | Rate Per Non-Credit FTES                               |     |                  |    |                      |               | \$3,456.00                              |
| 10    | Total Non-Credit FTES Funding                          |     | \$602,475        |    | \$101,102            |               | \$703,577                               |
| 11    | Total SBCCD FTES                                       |     | 10,660.92        |    | 4,703.45             |               | 15,364.37                               |
| 12    | Supplemental Component (based on %)                    |     | 18,183           |    | 5,997                |               | 24,180                                  |
| 13    | Rate Per Supplemental Component                        |     | .0,.00           |    | 0,00.                |               | \$951                                   |
| 14    | Total Supplemental Component Funding                   | 9   | \$17,292,375     |    | \$5,702,805          |               | \$22,995,180                            |
| 15    | Total Student Success Incentive Component Funding      |     | \$6,795,085      |    | \$2,964,121          |               | \$9,759,206                             |
| 16    | Total State Base Revenue (sum of lines 1,4,7,10,14,15) | \$  | 70,400,224       | \$ | 30,944,972           |               | \$101,345,196                           |
| 17    | State-Based Revenue Percent By College                 | Ψ   | 69.47%           | Ψ  | 30.53%               |               | ψ101,040,100                            |
| 18    | Calculated Revenue Shortfall Percent                   |     | 03.47 /0         |    | 30.3370              |               | -1.00%                                  |
| 19    | Revenue Shortfall Amount                               |     | -\$704,002       |    | -\$309,450           |               | -\$1,013,452                            |
|       | Adjusted State Base Revenue (line 16 + line 19)        | (   | \$69,696,222     |    | \$30,635,522         | \$0           | \$100,331,744                           |
| 20    | Proposed Base Allocation Increase                      | - 4 | \$09,090,ZZZ     |    | \$30,033,3ZZ         | φυ            | \$100,331,744                           |
| 21    | ·                                                      | (   | ten ene aaa      |    | <b>\$20.625.522</b>  | <u>Φ</u> Ω    | ¢100 221 744                            |
| 22    | Total State Revenue                                    | - 3 | \$69,696,222     |    | \$30,635,522         | \$0           | \$100,331,744                           |
| 23    | Change From Previous Year State Base Revenue           |     |                  |    |                      |               | \$4,963,625                             |
|       | on B - Other Revenue                                   |     | ¢220.754         |    | ¢400 EE0             |               | ¢220.204                                |
| 24    | Part-time Faculty Funding                              |     | \$228,751        |    | \$100,550            |               | \$329,301                               |
| 25    | Full-time Faculty Funding                              |     | \$472,217        |    | \$207,566            |               | \$679,783                               |
| 26    | Lottery Funding                                        |     | \$1,569,979      |    | \$690,096            |               | \$2,260,075                             |
| 27    | Interest Income                                        |     | \$207,027        |    | \$91,000             |               | \$298,027                               |
| 28    | Other Campus Revenue Per Campus Projections            |     | \$940,380        |    | \$413,351            |               | \$1,353,731                             |
| 29    | STRS/PERS Trust Interest Revenue                       |     | \$1,424,048      |    | \$625,952            |               | \$2,050,000                             |
| 30    | Other Revenue                                          |     | \$900,426        |    | \$395,790            |               | \$1,296,216                             |
| 31    | Total Other Revenue                                    |     | \$5,742,828      |    | \$2,524,305          | \$0           | \$8,267,133                             |
|       | Total Revenue (line 22 + line 31)                      |     | \$75,439,050     |    | \$33,159,827         | \$0           | \$108,598,878                           |
|       | on C - Site Expenses                                   |     |                  |    |                      |               |                                         |
| 33    | 1000 - Academic Salaries                               |     | \$30,485,870     |    | \$14,807,358         | \$819,393     | \$46,112,621                            |
| 34    | 2000 - Classified Salaries                             |     | \$10,880,907     |    | \$6,667,064          | \$9,655,283   | \$27,203,255                            |
| 35    | 3000 - Benefits                                        | 5   | \$12,990,907     |    | \$6,957,123          | \$5,000,628   | \$24,948,659                            |
| 36    | 4000 - Supplies                                        |     | \$783,902        |    | \$281,305            | \$383,414     | \$1,448,621                             |
| 37    | 5000 - Other Expenses and Services                     |     | \$5,364,095      |    | \$2,114,119          | \$5,142,163   | \$12,620,377                            |
| 38    | 6000 - Capital Outlay                                  |     | \$339,643        |    | \$45,920             | \$86,750      | \$472,313                               |
| 39    | 7000 - Other Outgo                                     |     | \$5,716          |    | \$20,340             | \$800,000     | \$826,056                               |
| 40    | Site Budgeted / Projected Actual Expenditures          | (   | \$60,851,040     |    | \$30,893,229         | \$21,887,631  | \$113,631,901                           |
| 41    | Percentage of Budget by Site                           |     | 53.55%           |    | 27.19%               | 19.26%        | , ,,,,,,,,,,,,,,,,,,,,,,,,,,,,,,,,,,,,, |
|       | Shared Costs (District Support Services)               | 9   | \$15,204,412     |    | \$6,683,219          | -\$21,887,631 |                                         |
|       | Annual Excess/(Deficit) (line 32 - line 40 - line 42)  | ,   | -\$616,402       |    | -\$4,416,621         | \$0           | -\$5,033,023                            |
|       | on D - One-Time Adjustments & Fund Balance             |     | φσ1σ,1σ <u>2</u> |    | ψ1,110,0 <u>2</u> 1  | Ψ.            | ψο,σσσ,σ <u>Σ</u> σ                     |
| 44    | FCC Legal Fees Reimbursement                           |     |                  |    |                      |               |                                         |
| 46    | Annual Increase/(Decrease) to Fund Balance             |     |                  |    |                      |               | -\$5,033,023                            |
| 48    | Site Fund Balance July 1, Year Beginning               |     |                  |    |                      |               | \$21,276,092                            |
| 49    | Site Fund Balance June 30, Year Ending                 |     |                  |    |                      |               | \$16,243,069                            |
| 50    | Fund Balance Percentage (line 51 / line 40)            |     |                  |    |                      |               | 14.29%                                  |
| 51    | Unrestricted Fund Balance                              |     |                  |    |                      |               | \$16,243,069                            |
| JI    | Onrestricted Fund Dalarice                             |     |                  |    |                      |               | Ψ10,243,009                             |