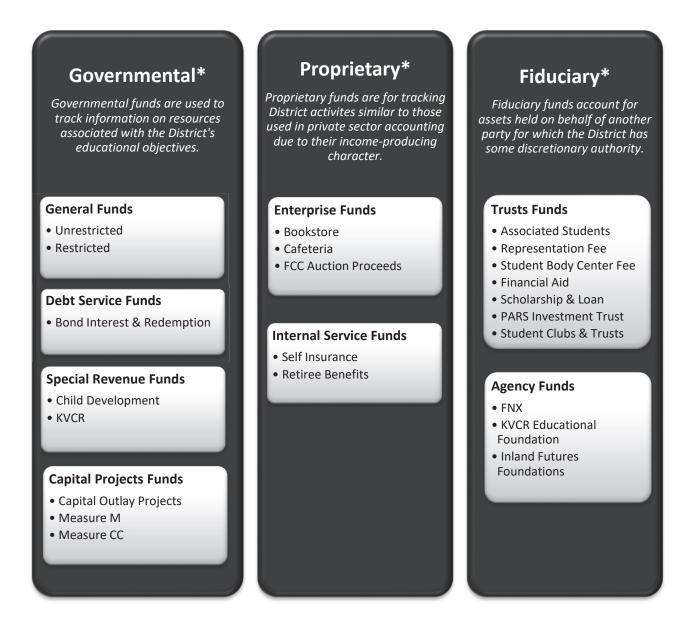

## **SBCCD Fund Descriptions**

SBCCD has a total of 23 funds which are listed below. The Bookstore and KVCR Educational Funds are shown for historical purposes only.

<sup>\*</sup>Categories and descriptions are provided by the Budget Accounting Manual (<a href="https://www.cccco.edu/About-Us/Chancellors-Office/Divisions/College-Finance-and-Facilities-Planning/Manuals">https://www.cccco.edu/About-Us/Chancellors-Office/Divisions/College-Finance-and-Facilities-Planning/Manuals</a>).