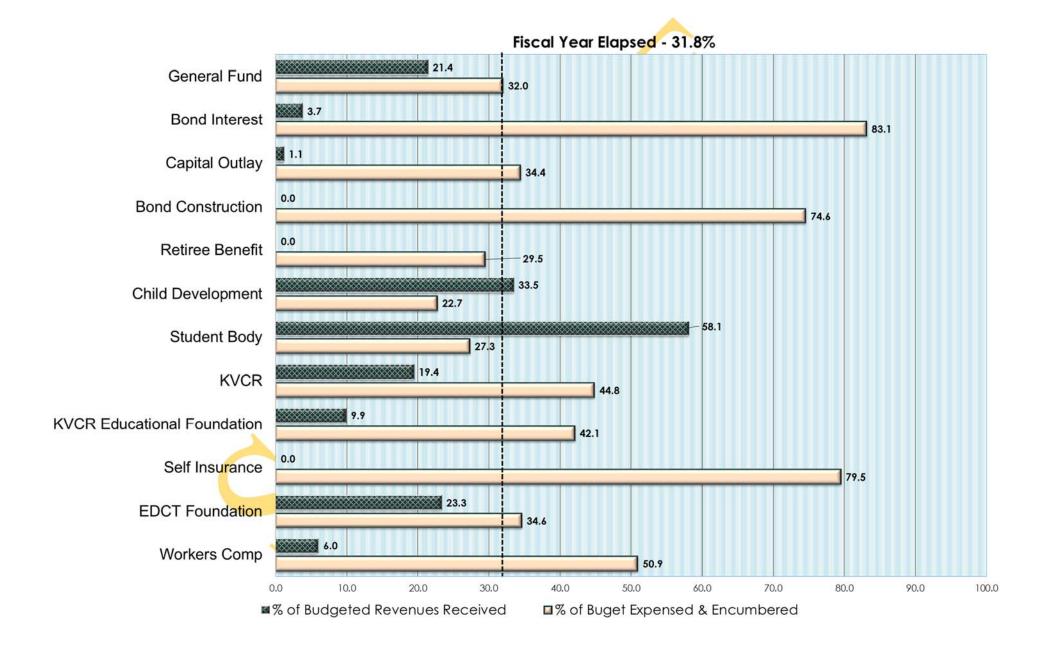

#### **ANALYSIS**

The attached Revenue and Expenditure Summary reflects activity for the 2016-17 fiscal year through October 24, 2016. As of that date, SBCCD was 31.8% through the fiscal year and had spent and/or encumbered approximately 32.0% of its budgeted general fund. The following help explain why actual expense levels in some funds vary from the 31.8% of the year elapsed:

- Bond Interest and Redemption Fund expenses are 81.3% spent due to a large payment made in September. Future bond interest payments are expected to be later in the year and more in line with annual budget levels.
- Bond Construction Fund expenses are at 74.6% due to a \$22.8 million encumbrance which will be spent later in the year.
- The Self-Insurance Fund is 79.5% spent because annual premiums were paid in July.

# Budget Revenue & Expenditure Summary Year to Date 10/24/2016

31.8% of Fiscal Year Elapsed

|                                | REVENUES      |               |       | EXPENDITURES  |                             |                                      |
|--------------------------------|---------------|---------------|-------|---------------|-----------------------------|--------------------------------------|
|                                | Budget        | Received \    | YTD   | Budget        | Expensed/<br>Encumbered YTD | COMMENTS                             |
| 01 General Fund                | \$141,889,371 | \$ 30,346,153 | 21.4% | \$145,104,473 | \$ 46,416,403 32.0%         |                                      |
| 21 Bond Interest & Redemption  | \$ 24,000,000 | \$ 890,107    | 3.7%  | \$ 24,000,000 | \$ 19,952,987 83.1%         | Bond payment is made in September.   |
| 41 Capital Outlay Projects     | \$ 2,243,251  | \$ 25,324     | 1.1%  | \$ 10,981,789 | \$ 3,782,351 34.4%          |                                      |
| 42 Bond Construction           | \$ -          | \$ -          | n/a   | \$ 40,000,000 | \$ 29,820,333 74.6%         | Encumbered amount is \$23.8 million. |
| 68 Retiree Benefit             | \$ 100,000    | \$ -          | 0.0%  | \$ 366,500    | \$ 108,068 29.5%            |                                      |
| 72 Child Development           | \$ 2,877,786  | \$ 962,632    | 33.5% | \$ 2,877,786  | \$ 654,330 22.7%            |                                      |
| 73 Student Body Center Fee     | \$ 293,352    | \$ 170,311    | 58.1% | \$ 293,352    | \$ 80,164 27.3%             |                                      |
| 74 KVCR                        | \$ 5,471,893  | \$ 1,063,550  | 19.4% | \$ 5,433,311  | \$ 2,435,844 44.8%          | Encumbered amount is \$1.5 million.  |
| 76 KVCR Educational Foundation | \$ 2,056,130  | \$ 203,053    | 9.9%  | \$ 2,038,659  | \$ 857,874 42.1%            | Encumbered amount is \$292 thousand. |
| 78 Self Insurance-Liability    | \$ 553,000    | \$ -          | 0.0%  | \$ 675,000    | \$ 536,641 79.5%            | Premiums are paid in July.           |
| 79 EDCT Foundation             | \$ 228,996    | \$ 53,333     | 23.3% | \$ 236,682    | \$ 81,944 34.6%             |                                      |
| 84 Workers Compensation        | \$ 1,170,000  | \$ 69,788     | 6.0%  | \$ 1,170,000  | \$ 595,794 50.9%            | Premiums are paid in July.           |
|                                |               |               |       |               |                             |                                      |