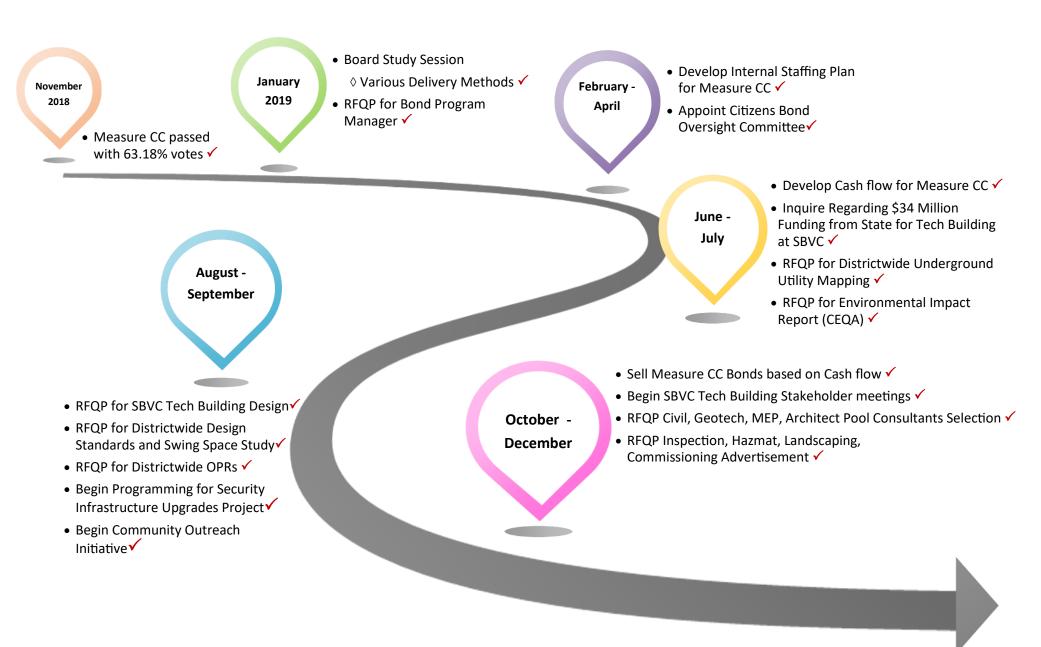

## 2019 Measure CC Timeline



## 2020 Measure CC Timeline



- Submit SBVC Tech Building Preliminary Plans Deliverables to State Chancellor's Office
- RFQP for SBVC Parking Garage Design
- RFQP for CHC Gym Demo Design
- RFQP for CHC Infrastructure Projects

April -June

- RFQP for CHC PAC Design
- RFQP for CHC Crafton Hall Design
- RFQP for Construction Management
- RFQP for CHC West Complex

July -September

- Submission of Working Drawing for SBVC Technical Building to DSA
- RFQP SBVC ISS Building Design
- Begin CHC Gym Demo Construction
- RFQP Central Plant Upgrades Design
- RFQP SBVC Sub-Metering Design

October -December

- RFQP SBVC Solar Panel Design
- Begin SBVC Sub-Metering Construction