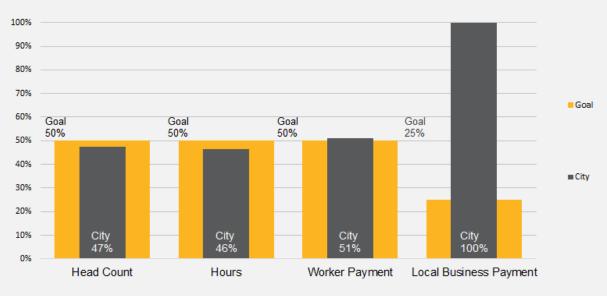

The CBA and District Board Policy 6610 establish a goal for local resident usage of 50%. The CBA lists two different methods for determining local hire – city residency and ZIP codes. The Solís Group (TSG) analyzed local hire through three lenses: head count of the workers on site, hours performed by workers on site, and payments made to workers. To date local businesses have received \$37,602. The tables and graphs summarize attainment by all three metrics using city residency.

# ALL PROJECTS (Local Hire, Pre-CBA)

|            | By City  |          |     |
|------------|----------|----------|-----|
|            | Total    | Local    |     |
| Head Count | 26       | 11       | 42% |
| Hours      | 791      | 345      | 44% |
| Payment    | \$37,602 | \$18,045 | 48% |