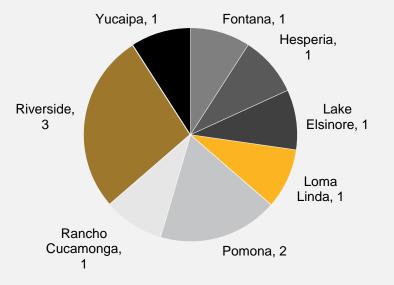

The following table and graph summarize local worker usage by city. All local cities not on this list had 0 workers used.

| All Projects<br>Local Cities | Workers |
|------------------------------|---------|
| Fontana                      | 1       |
| Hesperia                     | 1       |
| Lake Elsinore                | 1       |
| Loma Linda                   | 1       |
| Pomona                       | 2       |
| Rancho Cucamonga             | 1       |
| Riverside                    | 3       |
| Yucaipa                      | 1       |
| Total                        | 11      |