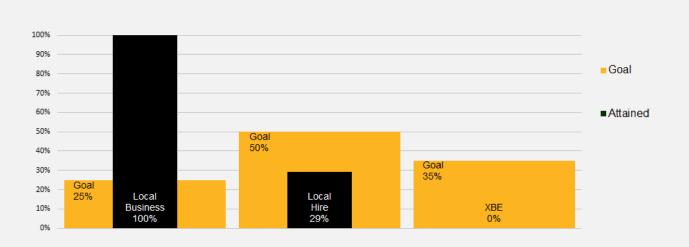

The CBA and District Board Policy 6610 establish a goal for local resident usage of 50%. The CBA lists two different methods for determining local hire – city residency and ZIP codes. The Solís Group (TSG) analyzed local hire through three lenses: head count of the workers on site, hours performed by workers on site, and payments made to workers. To date local businesses have received \$37,602. The tables and graphs summarize attainment by all three metrics using city residency.

#### XBE (Minority, Women, Veteran) CERTIFIED CONTRACTOR USAGE

District Board Policy 6610 establishes a goal of 25% participation of local businesses. All three of the contractors that worked on these projects have headquarters in ZIP codes listed as local on the CBA.

District Board Policy 6610 establishes a goal of 25% combined participation of minority and women owned certified businesses. It also establishes a goal of 10% participation of veteran owned certified businesses. None of the three contractors used on these two projects hold any of those certifications.

# ALL PROJECTS (Local Hire, Pre-CBA)

|            | By City  |          |     |
|------------|----------|----------|-----|
|            | Total    | Local    |     |
| Head Count | 26       | 11       | 42% |
| Hours      | 791      | 345      | 44% |
| Payment    | \$37,602 | \$18,045 | 48% |