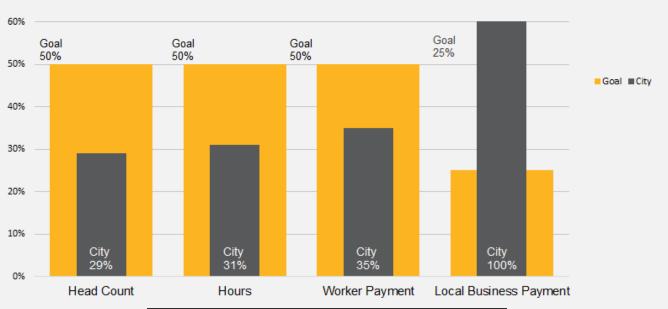

The CBA and District Board Policy 6610 establish a goal for local resident usage of 50%. The CBA lists two different methods for determining local hire – city residency and ZIP codes. The Solís Group (TSG) analyzed local hire through three lenses: head count of the workers on site, hours performed by workers on site, and payments made to workers. To date local businesses have received \$37,602. The tables and graphs summarize attainment by all three metrics using city residency.

# SBVC CAMPUS WIDE INFRASTRUCTURE PIPING (Local Hire, Pre CBA)

|            | By City |         |     |
|------------|---------|---------|-----|
|            | Total   | Local   |     |
| Head Count | 7       | 2       | 29% |
| Hours      | 142     | 44      | 31% |
| Payment    | \$7,724 | \$2,665 | 35% |