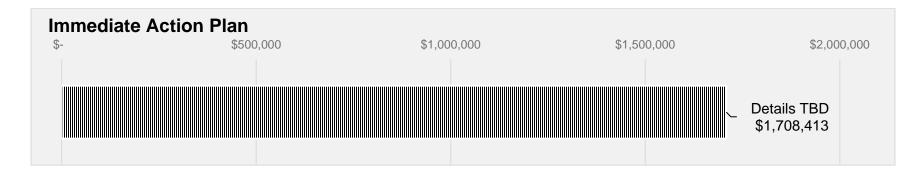

2021-04-08 | Page 1 | 5

| BLOCK GRANT (FY2020/FY2021) Institutional                                                                                         | <b>FEDERAL</b>                                              | STATE                           |                                                       |                                                                |
|-----------------------------------------------------------------------------------------------------------------------------------|-------------------------------------------------------------|---------------------------------|-------------------------------------------------------|----------------------------------------------------------------|
| Institutional                                                                                                                     |                                                             | STATE                           | TOTAL                                                 | DEADLINE                                                       |
|                                                                                                                                   | 747,396                                                     | 917,438                         | 1,664,834                                             | 12/31/2020                                                     |
|                                                                                                                                   |                                                             |                                 |                                                       |                                                                |
| CARES (HEERF) FUNDING BY SITE (FY 2020)                                                                                           | SBVC                                                        | CHC                             | TOTAL                                                 | DEADLINE                                                       |
| Students                                                                                                                          | 3,366,282                                                   | 966,965                         | 4,333,247                                             |                                                                |
| Institutional                                                                                                                     | 3,366,281                                                   | 966,965                         | 4,333,246                                             | 6/30/2022                                                      |
|                                                                                                                                   | 6,732,563                                                   | 1,933,930                       | 8,666,493                                             |                                                                |
| CRRSAA (HEERF II) FUNDING BY SITE (JAN 2021)                                                                                      | SBVC                                                        | CHC                             | TOTAL                                                 | DEADLINE                                                       |
|                                                                                                                                   |                                                             |                                 |                                                       | DEADLINE                                                       |
| Students                                                                                                                          | 3,366,282                                                   | 966,965                         | 4,333,247                                             | 10/21/2022                                                     |
| Institutional                                                                                                                     | 10,891,527                                                  | 3,182,289                       | 14,073,816                                            | 12/31/2022                                                     |
|                                                                                                                                   | 14,257,809                                                  | 4,149,254                       | 18,407,063                                            |                                                                |
| AMERICA RESCUE PLAN (HEERF III) FUNDING BY SITE (                                                                                 | N SBVC                                                      | CHC                             | TOTAL                                                 | DEADLINE                                                       |
| Students                                                                                                                          | 12,522,000                                                  | 3,695,000                       | 16,217,000                                            |                                                                |
| Institutional                                                                                                                     | 12,522,000                                                  | 3,695,000                       | 16,217,000                                            | 9/30/2023                                                      |
|                                                                                                                                   | 25,044,000                                                  | 7,390,000                       | 32,434,000                                            |                                                                |
|                                                                                                                                   |                                                             |                                 |                                                       |                                                                |
| IMMEDIATE ACTION PLAN                                                                                                             | SBVC                                                        | CHC                             | TOTAL                                                 | DEADLINE                                                       |
| Details to be Determined                                                                                                          |                                                             |                                 | 1,708,413                                             | TBD                                                            |
| COMBINED FUNDING (Students)                                                                                                       | TOTAL                                                       | SPENT                           | REMAINING                                             | DEADLINE                                                       |
| COVID-19 Block GrantFederal and State                                                                                             | -                                                           | -                               | -                                                     | 12/31/2020                                                     |
| CARES ACT                                                                                                                         | 4,333,247                                                   | 4,333,247                       | -                                                     | 6/30/2022                                                      |
| CRRSSA                                                                                                                            | 4,333,247                                                   | 547,127                         | 3,786,120                                             | 12/31/2022                                                     |
| AMERICA RESCUE PLAN                                                                                                               | 16,217,000                                                  | -                               | 16,217,000                                            | 9/30/2023                                                      |
| Immediate Action Plan                                                                                                             |                                                             |                                 |                                                       | TBC                                                            |
|                                                                                                                                   |                                                             |                                 |                                                       | 100                                                            |
|                                                                                                                                   | 24,883,494                                                  | 4,880,374                       | 20,003,120                                            | 152                                                            |
| COMPINED ELINDRIC (Indication In                                                                                                  |                                                             |                                 |                                                       |                                                                |
| ·                                                                                                                                 | TOTAL                                                       | SPENT                           | 20,003,120<br>REMAINING                               | DEADLINE                                                       |
| COVID-19 Block GrantFederal and State                                                                                             | TOTAL<br>1,664,834                                          | SPENT<br>1,664,834              | REMAINING<br>-                                        | DEADLINE<br>12/31/2020                                         |
| COVID-19 Block GrantFederal and State CARES ACT                                                                                   | TOTAL<br>1,664,834<br>4,333,246                             | SPENT                           | REMAINING<br>-<br>1,949,799                           | DEADLINE<br>12/31/2020<br>6/30/2020                            |
| COVID-19 Block GrantFederal and State CARES ACT CRRSSA                                                                            | TOTAL<br>1,664,834<br>4,333,246<br>14,073,816               | SPENT<br>1,664,834              | REMAINING<br>-<br>1,949,799<br>14,073,816             | DEADLINE<br>12/31/2020<br>6/30/2020<br>12/31/2022              |
| COVID-19 Block GrantFederal and State CARES ACT CRRSSA AMERICA RESCUE PLAN                                                        | TOTAL<br>1,664,834<br>4,333,246<br>14,073,816<br>16,217,000 | SPENT<br>1,664,834              | REMAINING - 1,949,799 14,073,816 16,217,000           | DEADLINE<br>12/31/2020<br>6/30/2020<br>12/31/2022<br>9/30/2023 |
| COMBINED FUNDING (Institutional) COVID-19 Block GrantFederal and State CARES ACT CRRSSA AMERICA RESCUE PLAN Immediate Action Plan | TOTAL 1,664,834 4,333,246 14,073,816 16,217,000 1,708,413   | SPENT 1,664,834 2,383,447       | REMAINING - 1,949,799 14,073,816 16,217,000 1,708,413 | DEADLINE<br>12/31/2020<br>6/30/2020<br>12/31/2022<br>9/30/2023 |
| CARES ACT CRRSSA AMERICA RESCUE PLAN                                                                                              | TOTAL<br>1,664,834<br>4,333,246<br>14,073,816<br>16,217,000 | SPENT<br>1,664,834<br>2,383,447 | REMAINING - 1,949,799 14,073,816 16,217,000           | DEADLINE 12/31/2020 6/30/2020 12/31/2022 9/30/2023 TBD         |