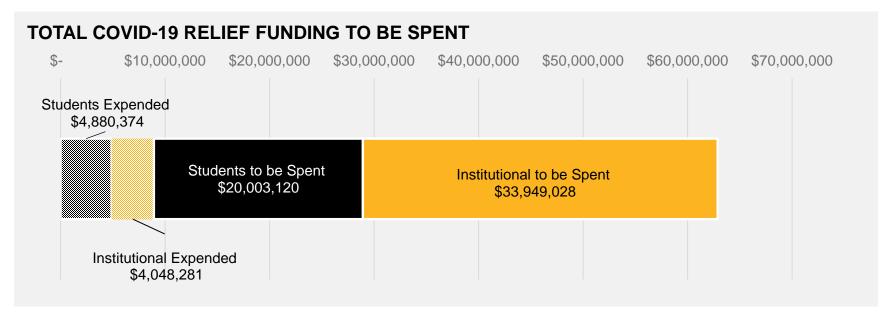

2021-04-08 | Page 1 | 5

| BLOCK GRANT (FY2020/FY2021) Institutional                                                                                         | <b>FEDERAL</b>                                              | STATE                           |                                                       |                                                                |
|-----------------------------------------------------------------------------------------------------------------------------------|-------------------------------------------------------------|---------------------------------|-------------------------------------------------------|----------------------------------------------------------------|
| Institutional                                                                                                                     |                                                             | STATE                           | TOTAL                                                 | DEADLINE                                                       |
|                                                                                                                                   | 747,396                                                     | 917,438                         | 1,664,834                                             | 12/31/2020                                                     |
|                                                                                                                                   |                                                             |                                 |                                                       |                                                                |
| CARES (HEERF) FUNDING BY SITE (FY 2020)                                                                                           | SBVC                                                        | CHC                             | TOTAL                                                 | DEADLINE                                                       |
| Students                                                                                                                          | 3,366,282                                                   | 966,965                         | 4,333,247                                             |                                                                |
| Institutional                                                                                                                     | 3,366,281                                                   | 966,965                         | 4,333,246                                             | 6/30/2022                                                      |
|                                                                                                                                   | 6,732,563                                                   | 1,933,930                       | 8,666,493                                             |                                                                |
| CRRSAA (HEERF II) FUNDING BY SITE (JAN 2021)                                                                                      | SBVC                                                        | CHC                             | TOTAL                                                 | DEADLINE                                                       |
|                                                                                                                                   |                                                             |                                 |                                                       | DEADLINE                                                       |
| Students                                                                                                                          | 3,366,282                                                   | 966,965                         | 4,333,247                                             | 10/21/2022                                                     |
| Institutional                                                                                                                     | 10,891,527                                                  | 3,182,289                       | 14,073,816                                            | 12/31/2022                                                     |
|                                                                                                                                   | 14,257,809                                                  | 4,149,254                       | 18,407,063                                            |                                                                |
| AMERICA RESCUE PLAN (HEERF III) FUNDING BY SITE (                                                                                 | N SBVC                                                      | CHC                             | TOTAL                                                 | DEADLINE                                                       |
| Students                                                                                                                          | 12,522,000                                                  | 3,695,000                       | 16,217,000                                            |                                                                |
| Institutional                                                                                                                     | 12,522,000                                                  | 3,695,000                       | 16,217,000                                            | 9/30/2023                                                      |
|                                                                                                                                   | 25,044,000                                                  | 7,390,000                       | 32,434,000                                            |                                                                |
|                                                                                                                                   |                                                             |                                 |                                                       |                                                                |
| IMMEDIATE ACTION PLAN                                                                                                             | SBVC                                                        | CHC                             | TOTAL                                                 | DEADLINE                                                       |
| Details to be Determined                                                                                                          |                                                             |                                 | 1,708,413                                             | TBD                                                            |
| COMBINED FUNDING (Students)                                                                                                       | TOTAL                                                       | SPENT                           | REMAINING                                             | DEADLINE                                                       |
| COVID-19 Block GrantFederal and State                                                                                             | -                                                           | -                               | -                                                     | 12/31/2020                                                     |
| CARES ACT                                                                                                                         | 4,333,247                                                   | 4,333,247                       | -                                                     | 6/30/2022                                                      |
| CRRSSA                                                                                                                            | 4,333,247                                                   | 547,127                         | 3,786,120                                             | 12/31/2022                                                     |
| AMERICA RESCUE PLAN                                                                                                               | 16,217,000                                                  | -                               | 16,217,000                                            | 9/30/2023                                                      |
| Immediate Action Plan                                                                                                             |                                                             |                                 |                                                       | TBC                                                            |
|                                                                                                                                   |                                                             |                                 |                                                       | 100                                                            |
|                                                                                                                                   | 24,883,494                                                  | 4,880,374                       | 20,003,120                                            | 152                                                            |
| COMPINED ELINDRIC (Indication In                                                                                                  |                                                             |                                 |                                                       |                                                                |
| ·                                                                                                                                 | TOTAL                                                       | SPENT                           | 20,003,120<br>REMAINING                               | DEADLINE                                                       |
| COVID-19 Block GrantFederal and State                                                                                             | TOTAL<br>1,664,834                                          | SPENT<br>1,664,834              | REMAINING<br>-                                        | DEADLINE<br>12/31/2020                                         |
| COVID-19 Block GrantFederal and State CARES ACT                                                                                   | TOTAL<br>1,664,834<br>4,333,246                             | SPENT                           | REMAINING<br>-<br>1,949,799                           | DEADLINE<br>12/31/2020<br>6/30/2020                            |
| COVID-19 Block GrantFederal and State CARES ACT CRRSSA                                                                            | TOTAL<br>1,664,834<br>4,333,246<br>14,073,816               | SPENT<br>1,664,834              | REMAINING<br>-<br>1,949,799<br>14,073,816             | DEADLINE<br>12/31/2020<br>6/30/2020<br>12/31/2022              |
| COVID-19 Block GrantFederal and State CARES ACT CRRSSA AMERICA RESCUE PLAN                                                        | TOTAL<br>1,664,834<br>4,333,246<br>14,073,816<br>16,217,000 | SPENT<br>1,664,834              | REMAINING - 1,949,799 14,073,816 16,217,000           | DEADLINE<br>12/31/2020<br>6/30/2020<br>12/31/2022<br>9/30/2023 |
| COMBINED FUNDING (Institutional) COVID-19 Block GrantFederal and State CARES ACT CRRSSA AMERICA RESCUE PLAN Immediate Action Plan | TOTAL 1,664,834 4,333,246 14,073,816 16,217,000 1,708,413   | SPENT 1,664,834 2,383,447       | REMAINING - 1,949,799 14,073,816 16,217,000 1,708,413 | DEADLINE<br>12/31/2020<br>6/30/2020<br>12/31/2022<br>9/30/2023 |
| CARES ACT CRRSSA AMERICA RESCUE PLAN                                                                                              | TOTAL<br>1,664,834<br>4,333,246<br>14,073,816<br>16,217,000 | SPENT<br>1,664,834<br>2,383,447 | REMAINING - 1,949,799 14,073,816 16,217,000           | DEADLINE 12/31/2020 6/30/2020 12/31/2022 9/30/2023 TBD         |