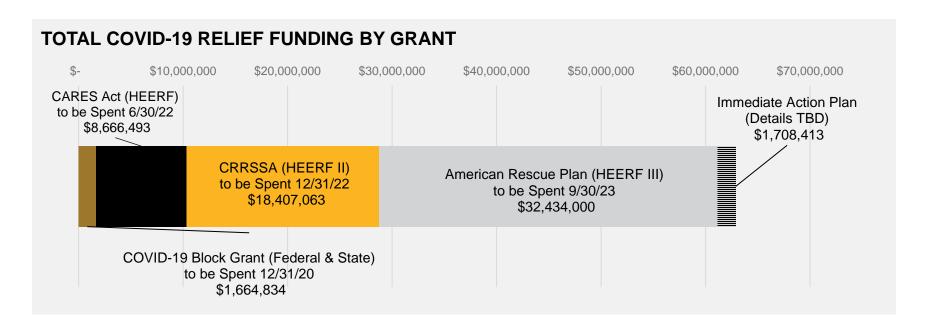

2021-04-08 | Page 1 | 5

| BLOCK GRANT (FY2020/FY2021) Institutional                                                                                         | <b>FEDERAL</b>                                              | STATE                           |                                                       |                                                                |
|-----------------------------------------------------------------------------------------------------------------------------------|-------------------------------------------------------------|---------------------------------|-------------------------------------------------------|----------------------------------------------------------------|
| Institutional                                                                                                                     |                                                             | STATE                           | TOTAL                                                 | DEADLINE                                                       |
|                                                                                                                                   | 747,396                                                     | 917,438                         | 1,664,834                                             | 12/31/2020                                                     |
|                                                                                                                                   |                                                             |                                 |                                                       |                                                                |
| CARES (HEERF) FUNDING BY SITE (FY 2020)                                                                                           | SBVC                                                        | CHC                             | TOTAL                                                 | DEADLINE                                                       |
| Students                                                                                                                          | 3,366,282                                                   | 966,965                         | 4,333,247                                             |                                                                |
| Institutional                                                                                                                     | 3,366,281                                                   | 966,965                         | 4,333,246                                             | 6/30/2022                                                      |
|                                                                                                                                   | 6,732,563                                                   | 1,933,930                       | 8,666,493                                             |                                                                |
| CRRSAA (HEERF II) FUNDING BY SITE (JAN 2021)                                                                                      | SBVC                                                        | CHC                             | TOTAL                                                 | DEADLINE                                                       |
|                                                                                                                                   |                                                             |                                 |                                                       | DEADLINE                                                       |
| Students                                                                                                                          | 3,366,282                                                   | 966,965                         | 4,333,247                                             | 10/21/2022                                                     |
| Institutional                                                                                                                     | 10,891,527                                                  | 3,182,289                       | 14,073,816                                            | 12/31/2022                                                     |
|                                                                                                                                   | 14,257,809                                                  | 4,149,254                       | 18,407,063                                            |                                                                |
| AMERICA RESCUE PLAN (HEERF III) FUNDING BY SITE (                                                                                 | N SBVC                                                      | CHC                             | TOTAL                                                 | DEADLINE                                                       |
| Students                                                                                                                          | 12,522,000                                                  | 3,695,000                       | 16,217,000                                            |                                                                |
| Institutional                                                                                                                     | 12,522,000                                                  | 3,695,000                       | 16,217,000                                            | 9/30/2023                                                      |
|                                                                                                                                   | 25,044,000                                                  | 7,390,000                       | 32,434,000                                            |                                                                |
|                                                                                                                                   |                                                             |                                 |                                                       |                                                                |
| IMMEDIATE ACTION PLAN                                                                                                             | SBVC                                                        | CHC                             | TOTAL                                                 | DEADLINE                                                       |
| Details to be Determined                                                                                                          |                                                             |                                 | 1,708,413                                             | TBD                                                            |
| COMBINED FUNDING (Students)                                                                                                       | TOTAL                                                       | SPENT                           | REMAINING                                             | DEADLINE                                                       |
| COVID-19 Block GrantFederal and State                                                                                             | -                                                           | -                               | -                                                     | 12/31/2020                                                     |
| CARES ACT                                                                                                                         | 4,333,247                                                   | 4,333,247                       | -                                                     | 6/30/2022                                                      |
| CRRSSA                                                                                                                            | 4,333,247                                                   | 547,127                         | 3,786,120                                             | 12/31/2022                                                     |
| AMERICA RESCUE PLAN                                                                                                               | 16,217,000                                                  | -                               | 16,217,000                                            | 9/30/2023                                                      |
| Immediate Action Plan                                                                                                             |                                                             |                                 |                                                       | TBC                                                            |
|                                                                                                                                   |                                                             |                                 |                                                       | 100                                                            |
|                                                                                                                                   | 24,883,494                                                  | 4,880,374                       | 20,003,120                                            | 152                                                            |
| COMPINED ELINDRIC (Indication In                                                                                                  |                                                             |                                 |                                                       |                                                                |
| ·                                                                                                                                 | TOTAL                                                       | SPENT                           | 20,003,120<br>REMAINING                               | DEADLINE                                                       |
| COVID-19 Block GrantFederal and State                                                                                             | TOTAL<br>1,664,834                                          | SPENT<br>1,664,834              | REMAINING<br>-                                        | DEADLINE<br>12/31/2020                                         |
| COVID-19 Block GrantFederal and State CARES ACT                                                                                   | TOTAL<br>1,664,834<br>4,333,246                             | SPENT                           | REMAINING<br>-<br>1,949,799                           | DEADLINE<br>12/31/2020<br>6/30/2020                            |
| COVID-19 Block GrantFederal and State CARES ACT CRRSSA                                                                            | TOTAL<br>1,664,834<br>4,333,246<br>14,073,816               | SPENT<br>1,664,834              | REMAINING<br>-<br>1,949,799<br>14,073,816             | DEADLINE<br>12/31/2020<br>6/30/2020<br>12/31/2022              |
| COVID-19 Block GrantFederal and State CARES ACT CRRSSA AMERICA RESCUE PLAN                                                        | TOTAL<br>1,664,834<br>4,333,246<br>14,073,816<br>16,217,000 | SPENT<br>1,664,834              | REMAINING - 1,949,799 14,073,816 16,217,000           | DEADLINE<br>12/31/2020<br>6/30/2020<br>12/31/2022<br>9/30/2023 |
| COMBINED FUNDING (Institutional) COVID-19 Block GrantFederal and State CARES ACT CRRSSA AMERICA RESCUE PLAN Immediate Action Plan | TOTAL 1,664,834 4,333,246 14,073,816 16,217,000 1,708,413   | SPENT 1,664,834 2,383,447       | REMAINING - 1,949,799 14,073,816 16,217,000 1,708,413 | DEADLINE<br>12/31/2020<br>6/30/2020<br>12/31/2022<br>9/30/2023 |
| CARES ACT CRRSSA AMERICA RESCUE PLAN                                                                                              | TOTAL<br>1,664,834<br>4,333,246<br>14,073,816<br>16,217,000 | SPENT<br>1,664,834<br>2,383,447 | REMAINING - 1,949,799 14,073,816 16,217,000           | DEADLINE 12/31/2020 6/30/2020 12/31/2022 9/30/2023 TBD         |