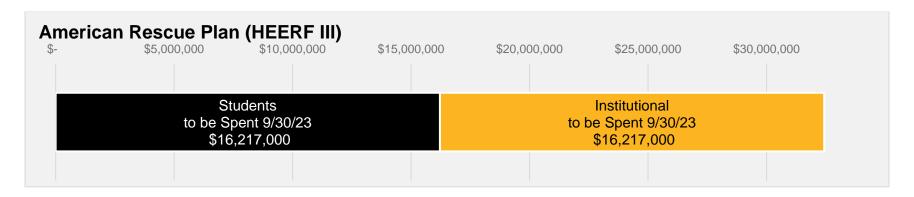

2021-04-08 | Page 1 | 5

| BLOCK GRANT (FY2020/FY2021) Institutional                                                                                         | <b>FEDERAL</b>                                              | STATE                           |                                                       |                                                                |
|-----------------------------------------------------------------------------------------------------------------------------------|-------------------------------------------------------------|---------------------------------|-------------------------------------------------------|----------------------------------------------------------------|
| Institutional                                                                                                                     |                                                             | STATE                           | TOTAL                                                 | DEADLINE                                                       |
|                                                                                                                                   | 747,396                                                     | 917,438                         | 1,664,834                                             | 12/31/2020                                                     |
|                                                                                                                                   |                                                             |                                 |                                                       |                                                                |
| CARES (HEERF) FUNDING BY SITE (FY 2020)                                                                                           | SBVC                                                        | CHC                             | TOTAL                                                 | DEADLINE                                                       |
| Students                                                                                                                          | 3,366,282                                                   | 966,965                         | 4,333,247                                             |                                                                |
| Institutional                                                                                                                     | 3,366,281                                                   | 966,965                         | 4,333,246                                             | 6/30/2022                                                      |
|                                                                                                                                   | 6,732,563                                                   | 1,933,930                       | 8,666,493                                             |                                                                |
| CRRSAA (HEERF II) FUNDING BY SITE (JAN 2021)                                                                                      | SBVC                                                        | CHC                             | TOTAL                                                 | DEADLINE                                                       |
|                                                                                                                                   |                                                             |                                 |                                                       | DEADLINE                                                       |
| Students                                                                                                                          | 3,366,282                                                   | 966,965                         | 4,333,247                                             | 10/21/2022                                                     |
| Institutional                                                                                                                     | 10,891,527                                                  | 3,182,289                       | 14,073,816                                            | 12/31/2022                                                     |
|                                                                                                                                   | 14,257,809                                                  | 4,149,254                       | 18,407,063                                            |                                                                |
| AMERICA RESCUE PLAN (HEERF III) FUNDING BY SITE (                                                                                 | N SBVC                                                      | CHC                             | TOTAL                                                 | DEADLINE                                                       |
| Students                                                                                                                          | 12,522,000                                                  | 3,695,000                       | 16,217,000                                            |                                                                |
| Institutional                                                                                                                     | 12,522,000                                                  | 3,695,000                       | 16,217,000                                            | 9/30/2023                                                      |
|                                                                                                                                   | 25,044,000                                                  | 7,390,000                       | 32,434,000                                            |                                                                |
|                                                                                                                                   |                                                             |                                 |                                                       |                                                                |
| IMMEDIATE ACTION PLAN                                                                                                             | SBVC                                                        | CHC                             | TOTAL                                                 | DEADLINE                                                       |
| Details to be Determined                                                                                                          |                                                             |                                 | 1,708,413                                             | TBD                                                            |
| COMBINED FUNDING (Students)                                                                                                       | TOTAL                                                       | SPENT                           | REMAINING                                             | DEADLINE                                                       |
| COVID-19 Block GrantFederal and State                                                                                             | -                                                           | -                               | -                                                     | 12/31/2020                                                     |
| CARES ACT                                                                                                                         | 4,333,247                                                   | 4,333,247                       | -                                                     | 6/30/2022                                                      |
| CRRSSA                                                                                                                            | 4,333,247                                                   | 547,127                         | 3,786,120                                             | 12/31/2022                                                     |
| AMERICA RESCUE PLAN                                                                                                               | 16,217,000                                                  | -                               | 16,217,000                                            | 9/30/2023                                                      |
| Immediate Action Plan                                                                                                             |                                                             |                                 |                                                       | TBC                                                            |
|                                                                                                                                   |                                                             |                                 |                                                       | 100                                                            |
|                                                                                                                                   | 24,883,494                                                  | 4,880,374                       | 20,003,120                                            | 152                                                            |
| COMPINED ELINDRIC (Indication In                                                                                                  |                                                             |                                 |                                                       |                                                                |
| ·                                                                                                                                 | TOTAL                                                       | SPENT                           | 20,003,120<br>REMAINING                               | DEADLINE                                                       |
| COVID-19 Block GrantFederal and State                                                                                             | TOTAL<br>1,664,834                                          | SPENT<br>1,664,834              | REMAINING<br>-                                        | DEADLINE<br>12/31/2020                                         |
| COVID-19 Block GrantFederal and State CARES ACT                                                                                   | TOTAL<br>1,664,834<br>4,333,246                             | SPENT                           | REMAINING<br>-<br>1,949,799                           | DEADLINE<br>12/31/2020<br>6/30/2020                            |
| COVID-19 Block GrantFederal and State CARES ACT CRRSSA                                                                            | TOTAL<br>1,664,834<br>4,333,246<br>14,073,816               | SPENT<br>1,664,834              | REMAINING<br>-<br>1,949,799<br>14,073,816             | DEADLINE<br>12/31/2020<br>6/30/2020<br>12/31/2022              |
| COVID-19 Block GrantFederal and State CARES ACT CRRSSA AMERICA RESCUE PLAN                                                        | TOTAL<br>1,664,834<br>4,333,246<br>14,073,816<br>16,217,000 | SPENT<br>1,664,834              | REMAINING - 1,949,799 14,073,816 16,217,000           | DEADLINE<br>12/31/2020<br>6/30/2020<br>12/31/2022<br>9/30/2023 |
| COMBINED FUNDING (Institutional) COVID-19 Block GrantFederal and State CARES ACT CRRSSA AMERICA RESCUE PLAN Immediate Action Plan | TOTAL 1,664,834 4,333,246 14,073,816 16,217,000 1,708,413   | SPENT 1,664,834 2,383,447       | REMAINING - 1,949,799 14,073,816 16,217,000 1,708,413 | DEADLINE<br>12/31/2020<br>6/30/2020<br>12/31/2022<br>9/30/2023 |
| CARES ACT CRRSSA AMERICA RESCUE PLAN                                                                                              | TOTAL<br>1,664,834<br>4,333,246<br>14,073,816<br>16,217,000 | SPENT<br>1,664,834<br>2,383,447 | REMAINING - 1,949,799 14,073,816 16,217,000           | DEADLINE 12/31/2020 6/30/2020 12/31/2022 9/30/2023 TBD         |