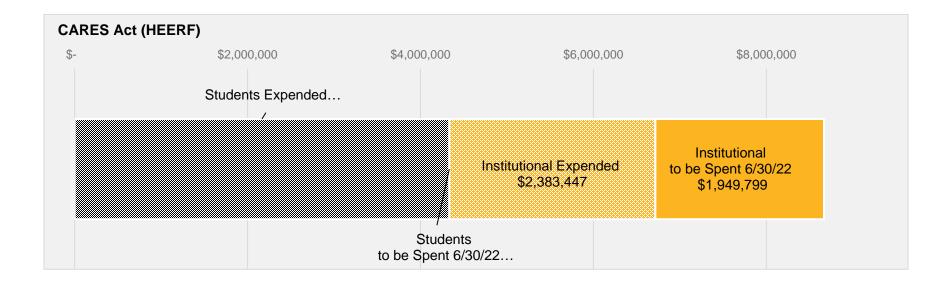

2021-04-08 | Page 1 | 5

| BLOCK GRANT (FY2020/FY2021) Institutional                                                                                         | <b>FEDERAL</b>                                              | STATE                           |                                                       |                                                                |
|-----------------------------------------------------------------------------------------------------------------------------------|-------------------------------------------------------------|---------------------------------|-------------------------------------------------------|----------------------------------------------------------------|
| Institutional                                                                                                                     |                                                             | STATE                           | TOTAL                                                 | DEADLINE                                                       |
|                                                                                                                                   | 747,396                                                     | 917,438                         | 1,664,834                                             | 12/31/2020                                                     |
|                                                                                                                                   |                                                             |                                 |                                                       |                                                                |
| CARES (HEERF) FUNDING BY SITE (FY 2020)                                                                                           | SBVC                                                        | CHC                             | TOTAL                                                 | DEADLINE                                                       |
| Students                                                                                                                          | 3,366,282                                                   | 966,965                         | 4,333,247                                             |                                                                |
| Institutional                                                                                                                     | 3,366,281                                                   | 966,965                         | 4,333,246                                             | 6/30/2022                                                      |
|                                                                                                                                   | 6,732,563                                                   | 1,933,930                       | 8,666,493                                             |                                                                |
| CRRSAA (HEERF II) FUNDING BY SITE (JAN 2021)                                                                                      | SBVC                                                        | CHC                             | TOTAL                                                 | DEADLINE                                                       |
|                                                                                                                                   |                                                             |                                 |                                                       | DEADLINE                                                       |
| Students                                                                                                                          | 3,366,282                                                   | 966,965                         | 4,333,247                                             | 10/21/2022                                                     |
| Institutional                                                                                                                     | 10,891,527                                                  | 3,182,289                       | 14,073,816                                            | 12/31/2022                                                     |
|                                                                                                                                   | 14,257,809                                                  | 4,149,254                       | 18,407,063                                            |                                                                |
| AMERICA RESCUE PLAN (HEERF III) FUNDING BY SITE (                                                                                 | N SBVC                                                      | CHC                             | TOTAL                                                 | DEADLINE                                                       |
| Students                                                                                                                          | 12,522,000                                                  | 3,695,000                       | 16,217,000                                            |                                                                |
| Institutional                                                                                                                     | 12,522,000                                                  | 3,695,000                       | 16,217,000                                            | 9/30/2023                                                      |
|                                                                                                                                   | 25,044,000                                                  | 7,390,000                       | 32,434,000                                            |                                                                |
|                                                                                                                                   |                                                             |                                 |                                                       |                                                                |
| IMMEDIATE ACTION PLAN                                                                                                             | SBVC                                                        | CHC                             | TOTAL                                                 | DEADLINE                                                       |
| Details to be Determined                                                                                                          |                                                             |                                 | 1,708,413                                             | TBD                                                            |
| COMBINED FUNDING (Students)                                                                                                       | TOTAL                                                       | SPENT                           | REMAINING                                             | DEADLINE                                                       |
| COVID-19 Block GrantFederal and State                                                                                             | -                                                           | -                               | -                                                     | 12/31/2020                                                     |
| CARES ACT                                                                                                                         | 4,333,247                                                   | 4,333,247                       | -                                                     | 6/30/2022                                                      |
| CRRSSA                                                                                                                            | 4,333,247                                                   | 547,127                         | 3,786,120                                             | 12/31/2022                                                     |
| AMERICA RESCUE PLAN                                                                                                               | 16,217,000                                                  | -                               | 16,217,000                                            | 9/30/2023                                                      |
| Immediate Action Plan                                                                                                             |                                                             |                                 |                                                       | TBC                                                            |
|                                                                                                                                   |                                                             |                                 |                                                       | 100                                                            |
|                                                                                                                                   | 24,883,494                                                  | 4,880,374                       | 20,003,120                                            | 152                                                            |
| COMPINED ELINDRIC (Indication In                                                                                                  |                                                             |                                 |                                                       |                                                                |
| ·                                                                                                                                 | TOTAL                                                       | SPENT                           | 20,003,120<br>REMAINING                               | DEADLINE                                                       |
| COVID-19 Block GrantFederal and State                                                                                             | TOTAL<br>1,664,834                                          | SPENT<br>1,664,834              | REMAINING<br>-                                        | DEADLINE<br>12/31/2020                                         |
| COVID-19 Block GrantFederal and State CARES ACT                                                                                   | TOTAL<br>1,664,834<br>4,333,246                             | SPENT                           | REMAINING<br>-<br>1,949,799                           | DEADLINE<br>12/31/2020<br>6/30/2020                            |
| COVID-19 Block GrantFederal and State CARES ACT CRRSSA                                                                            | TOTAL<br>1,664,834<br>4,333,246<br>14,073,816               | SPENT<br>1,664,834              | REMAINING<br>-<br>1,949,799<br>14,073,816             | DEADLINE<br>12/31/2020<br>6/30/2020<br>12/31/2022              |
| COVID-19 Block GrantFederal and State CARES ACT CRRSSA AMERICA RESCUE PLAN                                                        | TOTAL<br>1,664,834<br>4,333,246<br>14,073,816<br>16,217,000 | SPENT<br>1,664,834              | REMAINING - 1,949,799 14,073,816 16,217,000           | DEADLINE<br>12/31/2020<br>6/30/2020<br>12/31/2022<br>9/30/2023 |
| COMBINED FUNDING (Institutional) COVID-19 Block GrantFederal and State CARES ACT CRRSSA AMERICA RESCUE PLAN Immediate Action Plan | TOTAL 1,664,834 4,333,246 14,073,816 16,217,000 1,708,413   | SPENT 1,664,834 2,383,447       | REMAINING - 1,949,799 14,073,816 16,217,000 1,708,413 | DEADLINE<br>12/31/2020<br>6/30/2020<br>12/31/2022<br>9/30/2023 |
| CARES ACT CRRSSA AMERICA RESCUE PLAN                                                                                              | TOTAL<br>1,664,834<br>4,333,246<br>14,073,816<br>16,217,000 | SPENT<br>1,664,834<br>2,383,447 | REMAINING - 1,949,799 14,073,816 16,217,000           | DEADLINE 12/31/2020 6/30/2020 12/31/2022 9/30/2023 TBD         |