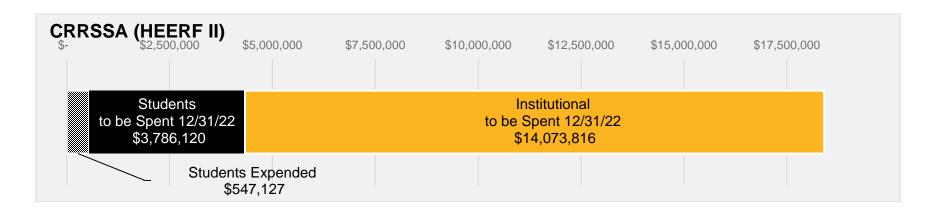

2021-04-08 | Page 1 | 5

| BLOCK GRANT (FY2020/FY2021) Institutional                                                                                         | <b>FEDERAL</b>                                              | STATE                           |                                                       |                                                                |
|-----------------------------------------------------------------------------------------------------------------------------------|-------------------------------------------------------------|---------------------------------|-------------------------------------------------------|----------------------------------------------------------------|
| Institutional                                                                                                                     |                                                             | STATE                           | TOTAL                                                 | DEADLINE                                                       |
|                                                                                                                                   | 747,396                                                     | 917,438                         | 1,664,834                                             | 12/31/2020                                                     |
|                                                                                                                                   |                                                             |                                 |                                                       |                                                                |
| CARES (HEERF) FUNDING BY SITE (FY 2020)                                                                                           | SBVC                                                        | CHC                             | TOTAL                                                 | DEADLINE                                                       |
| Students                                                                                                                          | 3,366,282                                                   | 966,965                         | 4,333,247                                             |                                                                |
| Institutional                                                                                                                     | 3,366,281                                                   | 966,965                         | 4,333,246                                             | 6/30/2022                                                      |
|                                                                                                                                   | 6,732,563                                                   | 1,933,930                       | 8,666,493                                             |                                                                |
| CRRSAA (HEERF II) FUNDING BY SITE (JAN 2021)                                                                                      | SBVC                                                        | CHC                             | TOTAL                                                 | DEADLINE                                                       |
|                                                                                                                                   |                                                             |                                 |                                                       | DEADLINE                                                       |
| Students                                                                                                                          | 3,366,282                                                   | 966,965                         | 4,333,247                                             | 10/21/2022                                                     |
| Institutional                                                                                                                     | 10,891,527                                                  | 3,182,289                       | 14,073,816                                            | 12/31/2022                                                     |
|                                                                                                                                   | 14,257,809                                                  | 4,149,254                       | 18,407,063                                            |                                                                |
| AMERICA RESCUE PLAN (HEERF III) FUNDING BY SITE (                                                                                 | N SBVC                                                      | CHC                             | TOTAL                                                 | DEADLINE                                                       |
| Students                                                                                                                          | 12,522,000                                                  | 3,695,000                       | 16,217,000                                            |                                                                |
| Institutional                                                                                                                     | 12,522,000                                                  | 3,695,000                       | 16,217,000                                            | 9/30/2023                                                      |
|                                                                                                                                   | 25,044,000                                                  | 7,390,000                       | 32,434,000                                            |                                                                |
|                                                                                                                                   |                                                             |                                 |                                                       |                                                                |
| IMMEDIATE ACTION PLAN                                                                                                             | SBVC                                                        | CHC                             | TOTAL                                                 | DEADLINE                                                       |
| Details to be Determined                                                                                                          |                                                             |                                 | 1,708,413                                             | TBD                                                            |
| COMBINED FUNDING (Students)                                                                                                       | TOTAL                                                       | SPENT                           | REMAINING                                             | DEADLINE                                                       |
| COVID-19 Block GrantFederal and State                                                                                             | -                                                           | -                               | -                                                     | 12/31/2020                                                     |
| CARES ACT                                                                                                                         | 4,333,247                                                   | 4,333,247                       | -                                                     | 6/30/2022                                                      |
| CRRSSA                                                                                                                            | 4,333,247                                                   | 547,127                         | 3,786,120                                             | 12/31/2022                                                     |
| AMERICA RESCUE PLAN                                                                                                               | 16,217,000                                                  | -                               | 16,217,000                                            | 9/30/2023                                                      |
| Immediate Action Plan                                                                                                             |                                                             |                                 |                                                       | TBC                                                            |
|                                                                                                                                   |                                                             |                                 |                                                       | 100                                                            |
|                                                                                                                                   | 24,883,494                                                  | 4,880,374                       | 20,003,120                                            | 152                                                            |
| COMPINED ELINDRIC (Indication In                                                                                                  |                                                             |                                 |                                                       |                                                                |
| ·                                                                                                                                 | TOTAL                                                       | SPENT                           | 20,003,120<br>REMAINING                               | DEADLINE                                                       |
| COVID-19 Block GrantFederal and State                                                                                             | TOTAL<br>1,664,834                                          | SPENT<br>1,664,834              | REMAINING<br>-                                        | DEADLINE<br>12/31/2020                                         |
| COVID-19 Block GrantFederal and State CARES ACT                                                                                   | TOTAL<br>1,664,834<br>4,333,246                             | SPENT                           | REMAINING<br>-<br>1,949,799                           | DEADLINE<br>12/31/2020<br>6/30/2020                            |
| COVID-19 Block GrantFederal and State CARES ACT CRRSSA                                                                            | TOTAL<br>1,664,834<br>4,333,246<br>14,073,816               | SPENT<br>1,664,834              | REMAINING<br>-<br>1,949,799<br>14,073,816             | DEADLINE<br>12/31/2020<br>6/30/2020<br>12/31/2022              |
| COVID-19 Block GrantFederal and State CARES ACT CRRSSA AMERICA RESCUE PLAN                                                        | TOTAL<br>1,664,834<br>4,333,246<br>14,073,816<br>16,217,000 | SPENT<br>1,664,834              | REMAINING - 1,949,799 14,073,816 16,217,000           | DEADLINE<br>12/31/2020<br>6/30/2020<br>12/31/2022<br>9/30/2023 |
| COMBINED FUNDING (Institutional) COVID-19 Block GrantFederal and State CARES ACT CRRSSA AMERICA RESCUE PLAN Immediate Action Plan | TOTAL 1,664,834 4,333,246 14,073,816 16,217,000 1,708,413   | SPENT 1,664,834 2,383,447       | REMAINING - 1,949,799 14,073,816 16,217,000 1,708,413 | DEADLINE<br>12/31/2020<br>6/30/2020<br>12/31/2022<br>9/30/2023 |
| CARES ACT CRRSSA AMERICA RESCUE PLAN                                                                                              | TOTAL<br>1,664,834<br>4,333,246<br>14,073,816<br>16,217,000 | SPENT<br>1,664,834<br>2,383,447 | REMAINING - 1,949,799 14,073,816 16,217,000           | DEADLINE 12/31/2020 6/30/2020 12/31/2022 9/30/2023 TBD         |