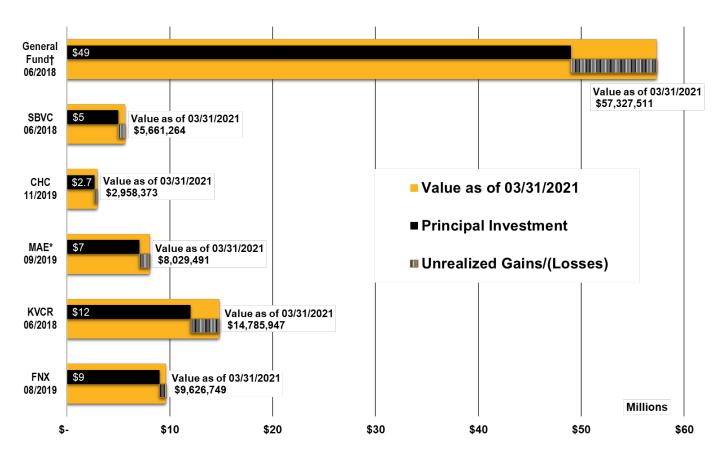

## PARS Update: March 2021

†Includes \$5 million from General Fund invested prior to FCC Auction Proceeds; \$2M Reimbursement of FCC Auction Expense to General Fund; and \$1M DSO One-Time allotment.

\*MAE refers to overarching Media Academy Endowment which is comprised of SBVC's Institute of Media Arts (IMA), and CHC's Digital Media program.

### **Account Summary**

| Source         | Balance as of 3/1/2021 | Contributions | Earnings     | Expenses    | Distributions | Transfers | Balance as of 3/31/2021 |
|----------------|------------------------|---------------|--------------|-------------|---------------|-----------|-------------------------|
| PENSION - GF   | \$56,997,459.54        | \$0.00        | \$338,196.36 | \$8,144.66  | \$0.00        | \$0.00    | \$57,327,511.24         |
| PENSION - SBVC | \$5,628,670.34         | \$0.00        | \$33,397.91  | \$804.31    | \$0.00        | \$0.00    | \$5,661,263.94          |
| PENSION - KVCR | \$14,700,819.39        | \$0.00        | \$87,227.81  | \$2,100.67  | \$0.00        | \$0.00    | \$14,785,946.53         |
| PENSION - MAE  | \$7,983,262.64         | \$0.00        | \$47,368.96  | \$1,140.77  | \$0.00        | \$0.00    | \$8,029,490.83          |
| PENSION - FNX  | \$9,571,325.34         | \$0.00        | \$56,791.78  | \$1,367.69  | \$0.00        | \$0.00    | \$9,626,749.43          |
| PENSION - CHC  | \$2,941,340.88         | \$0.00        | \$17,452.55  | \$420.30    | \$0.00        | \$0.00    | \$2,958,373.13          |
| Totals         | \$97,822,878.13        | \$0.00        | \$580,435.37 | \$13,978.40 | \$0.00        | \$0.00    | \$98,389,335.10         |