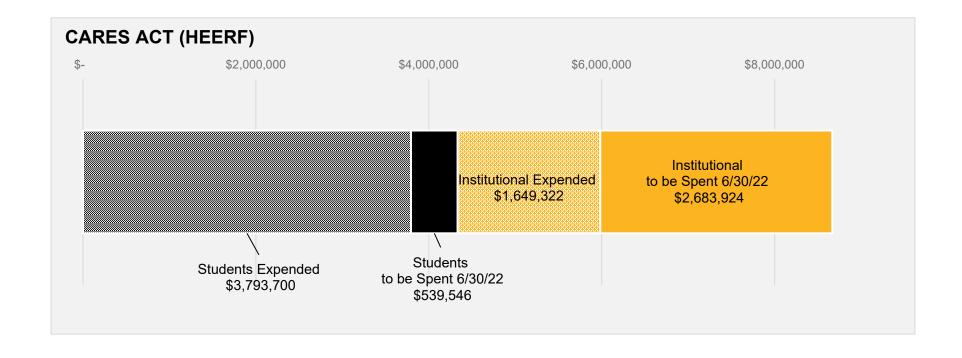

## COVID-19 EXPENSE TRACKING AS OF 1/31/2021

2021-04-08 | Page 1 | 5

| BLOCK GRANT (FY2020/FY2021)                    | FEDERAL    | STATE     | TOTAL      | DEADLINE   |
|------------------------------------------------|------------|-----------|------------|------------|
| Institutional                                  | 747,396    | 917,438   | 1,664,834  | 12/31/2020 |
|                                                |            |           |            |            |
| CARES FUNDING BY SITE (FY 2020)                | SBVC       | CHC       | TOTAL      | DEADLINE   |
| Students                                       | 3,366,282  | 966,965   | 4,333,247  |            |
| Institutional                                  | 3,366,281  | 966,965   | 4,333,246  | 6/302022   |
|                                                | 6,732,563  | 1,933,930 | 8,666,493  |            |
| CRRSAA FUNDING BY SITE (JAN 2021)              | SBVC       | CHC       | TOTAL      | DEADLINE   |
| Students                                       | 3,366,282  | 966,965   | 4,333,247  |            |
| Institutional                                  | 10,891,527 | 3,182,289 | 14,073,816 | 12/31/2022 |
|                                                | 14,257,809 | 4,149,254 | 18,407,063 |            |
| AMERICA RESCUE PLAN FUNDING BY SITE (MAR 2021) | SBVC       | CHC       | TOTAL      | DEADLINE   |
| Students                                       | 12,522,000 | 3,695,000 | 16,217,000 |            |
| Institutional                                  | 12,522,000 | 3,695,000 | 16,217,000 | 9/30/2023  |
|                                                | 25,044,000 | 7,390,000 | 32,434,000 |            |
| IMMEDIATE ACTION PLAN                          | SBVC       | CHC       | TOTAL      | DEADLINE   |
|                                                | 3670       | СПС       |            |            |
| Details to be Determined                       |            |           | 1,952,949  | TBD        |
| COMBINED FUNDING (Students)                    | TOTAL      | SPENT     | REMAINING  | DEADLINE   |
| COVID-19 Block GrantFederal and State          | -          | -         | -          | 12/31/2020 |
| CARES ACT                                      | 4,333,246  | 3,793,700 | 539,546    | 6/30/2020  |
| CRRSSA                                         | 4,333,247  | -         | 4,333,247  | 12/31/2022 |
| AMERICA RESCUE PLAN                            | 16,217,000 | -         | 16,217,000 | 9/30/2023  |
| Immediate Action Plan                          |            |           |            | TBD        |
|                                                | 24,883,493 | 3,793,700 | 21,089,793 |            |
| COMBINED FUNDING (Institutional)               | TOTAL      | SPENT     | REMAINING  | DEADLINE   |
| COVID-19 Block GrantFederal and State          | 1,664,834  | 1,664,834 | -          | 12/31/2020 |
| CARES ACT                                      | 4,333,246  | 1,649,322 | 2,683,924  | 6/30/2020  |
| CRRSSA                                         | 14,073,816 | -         | 14,073,816 | 12/31/2022 |
| AMERICA RESCUE PLAN                            | 16,217,000 | -         | 16,217,000 | 9/30/2023  |
| Immediate Action Plan                          | 1,952,949  |           | 1,952,949  | TBD        |
|                                                | 38,241,845 | 3,314,156 | 34,927,689 |            |
| COMBINED FUNDING                               | 63,125,338 | 7,107,856 | 56,017,482 |            |