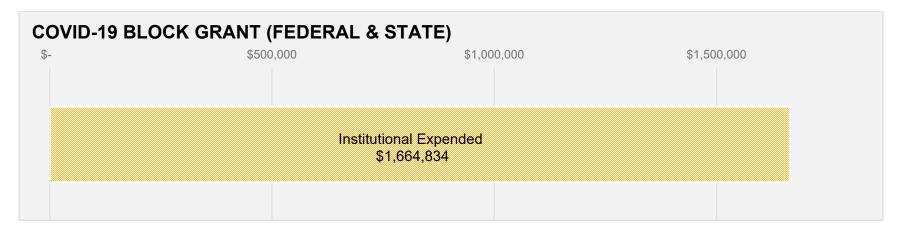

## COVID-19 EXPENSE TRACKING AS OF 1/31/2021

2021-04-08 | Page 1 | 5

| BLOCK GRANT (FY2020/FY2021)                    | FEDERAL    | STATE     | TOTAL      | DEADLINE   |
|------------------------------------------------|------------|-----------|------------|------------|
| Institutional                                  | 747,396    | 917,438   | 1,664,834  | 12/31/2020 |
|                                                |            |           |            |            |
| CARES FUNDING BY SITE (FY 2020)                | SBVC       | CHC       | TOTAL      | DEADLINE   |
| Students                                       | 3,366,282  | 966,965   | 4,333,247  |            |
| Institutional                                  | 3,366,281  | 966,965   | 4,333,246  | 6/302022   |
|                                                | 6,732,563  | 1,933,930 | 8,666,493  |            |
| CRRSAA FUNDING BY SITE (JAN 2021)              | SBVC       | CHC       | TOTAL      | DEADLINE   |
| Students                                       | 3,366,282  | 966,965   | 4,333,247  |            |
| Institutional                                  | 10,891,527 | 3,182,289 | 14,073,816 | 12/31/2022 |
|                                                | 14,257,809 | 4,149,254 | 18,407,063 |            |
| AMERICA RESCUE PLAN FUNDING BY SITE (MAR 2021) | SBVC       | CHC       | TOTAL      | DEADLINE   |
| Students                                       | 12,522,000 | 3,695,000 | 16,217,000 |            |
| Institutional                                  | 12,522,000 | 3,695,000 | 16,217,000 | 9/30/2023  |
|                                                | 25,044,000 | 7,390,000 | 32,434,000 |            |
| IMMEDIATE ACTION PLAN                          | SBVC       | CHC       | TOTAL      | DEADLINE   |
|                                                | 3670       | СПС       |            |            |
| Details to be Determined                       |            |           | 1,952,949  | TBD        |
| COMBINED FUNDING (Students)                    | TOTAL      | SPENT     | REMAINING  | DEADLINE   |
| COVID-19 Block GrantFederal and State          | -          | -         | -          | 12/31/2020 |
| CARES ACT                                      | 4,333,246  | 3,793,700 | 539,546    | 6/30/2020  |
| CRRSSA                                         | 4,333,247  | -         | 4,333,247  | 12/31/2022 |
| AMERICA RESCUE PLAN                            | 16,217,000 | -         | 16,217,000 | 9/30/2023  |
| Immediate Action Plan                          |            |           |            | TBD        |
|                                                | 24,883,493 | 3,793,700 | 21,089,793 |            |
| COMBINED FUNDING (Institutional)               | TOTAL      | SPENT     | REMAINING  | DEADLINE   |
| COVID-19 Block GrantFederal and State          | 1,664,834  | 1,664,834 | -          | 12/31/2020 |
| CARES ACT                                      | 4,333,246  | 1,649,322 | 2,683,924  | 6/30/2020  |
| CRRSSA                                         | 14,073,816 | -         | 14,073,816 | 12/31/2022 |
| AMERICA RESCUE PLAN                            | 16,217,000 | -         | 16,217,000 | 9/30/2023  |
| Immediate Action Plan                          | 1,952,949  |           | 1,952,949  | TBD        |
|                                                | 38,241,845 | 3,314,156 | 34,927,689 |            |
| COMBINED FUNDING                               | 63,125,338 | 7,107,856 | 56,017,482 |            |