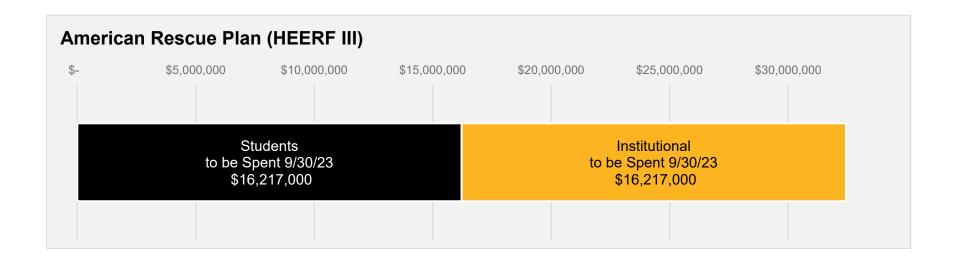

## COVID-19 EXPENSE TRACKING AS OF 1/31/2021

2021-04-08 | Page 1 | 5

| BLOCK GRANT (FY2020/FY2021)                    | FEDERAL    | STATE     | TOTAL      | DEADLINE   |
|------------------------------------------------|------------|-----------|------------|------------|
| Institutional                                  | 747,396    | 917,438   | 1,664,834  | 12/31/2020 |
|                                                |            |           |            |            |
| CARES FUNDING BY SITE (FY 2020)                | SBVC       | CHC       | TOTAL      | DEADLINE   |
| Students                                       | 3,366,282  | 966,965   | 4,333,247  |            |
| Institutional                                  | 3,366,281  | 966,965   | 4,333,246  | 6/302022   |
|                                                | 6,732,563  | 1,933,930 | 8,666,493  |            |
| CRRSAA FUNDING BY SITE (JAN 2021)              | SBVC       | CHC       | TOTAL      | DEADLINE   |
| Students                                       | 3,366,282  | 966,965   | 4,333,247  |            |
| Institutional                                  | 10,891,527 | 3,182,289 | 14,073,816 | 12/31/2022 |
|                                                | 14,257,809 | 4,149,254 | 18,407,063 |            |
| AMERICA RESCUE PLAN FUNDING BY SITE (MAR 2021) | SBVC       | CHC       | TOTAL      | DEADLINE   |
| Students                                       | 12,522,000 | 3,695,000 | 16,217,000 |            |
| Institutional                                  | 12,522,000 | 3,695,000 | 16,217,000 | 9/30/2023  |
|                                                | 25,044,000 | 7,390,000 | 32,434,000 |            |
| IMMEDIATE ACTION PLAN                          | SBVC       | CHC       | TOTAL      | DEADLINE   |
|                                                | 3670       | СПС       |            |            |
| Details to be Determined                       |            |           | 1,952,949  | TBD        |
| COMBINED FUNDING (Students)                    | TOTAL      | SPENT     | REMAINING  | DEADLINE   |
| COVID-19 Block GrantFederal and State          | -          | -         | -          | 12/31/2020 |
| CARES ACT                                      | 4,333,246  | 3,793,700 | 539,546    | 6/30/2020  |
| CRRSSA                                         | 4,333,247  | -         | 4,333,247  | 12/31/2022 |
| AMERICA RESCUE PLAN                            | 16,217,000 | -         | 16,217,000 | 9/30/2023  |
| Immediate Action Plan                          |            |           |            | TBD        |
|                                                | 24,883,493 | 3,793,700 | 21,089,793 |            |
| COMBINED FUNDING (Institutional)               | TOTAL      | SPENT     | REMAINING  | DEADLINE   |
| COVID-19 Block GrantFederal and State          | 1,664,834  | 1,664,834 | -          | 12/31/2020 |
| CARES ACT                                      | 4,333,246  | 1,649,322 | 2,683,924  | 6/30/2020  |
| CRRSSA                                         | 14,073,816 | -         | 14,073,816 | 12/31/2022 |
| AMERICA RESCUE PLAN                            | 16,217,000 | -         | 16,217,000 | 9/30/2023  |
| Immediate Action Plan                          | 1,952,949  |           | 1,952,949  | TBD        |
|                                                | 38,241,845 | 3,314,156 | 34,927,689 |            |
| COMBINED FUNDING                               | 63,125,338 | 7,107,856 | 56,017,482 |            |