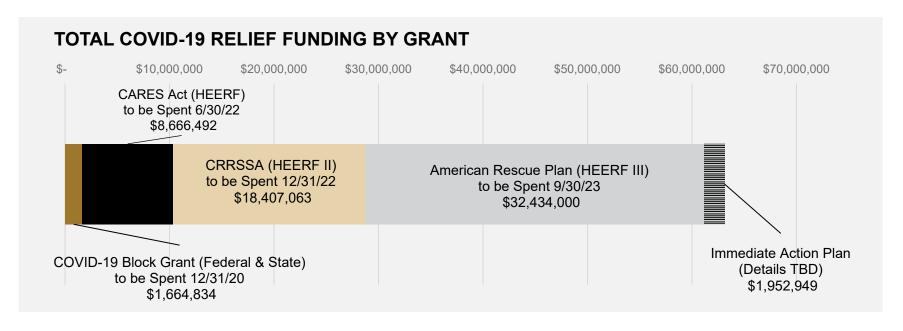

## COVID-19 EXPENSE TRACKING AS OF 1/31/2021

2021-04-08 | Page 1 | 5

| BLOCK GRANT (FY2020/FY2021)                    | FEDERAL    | STATE     | TOTAL      | DEADLINE   |
|------------------------------------------------|------------|-----------|------------|------------|
| Institutional                                  | 747,396    | 917,438   | 1,664,834  | 12/31/2020 |
|                                                |            |           |            |            |
| CARES FUNDING BY SITE (FY 2020)                | SBVC       | CHC       | TOTAL      | DEADLINE   |
| Students                                       | 3,366,282  | 966,965   | 4,333,247  |            |
| Institutional                                  | 3,366,281  | 966,965   | 4,333,246  | 6/302022   |
|                                                | 6,732,563  | 1,933,930 | 8,666,493  |            |
| CRRSAA FUNDING BY SITE (JAN 2021)              | SBVC       | CHC       | TOTAL      | DEADLINE   |
| Students                                       | 3,366,282  | 966,965   | 4,333,247  |            |
| Institutional                                  | 10,891,527 | 3,182,289 | 14,073,816 | 12/31/2022 |
|                                                | 14,257,809 | 4,149,254 | 18,407,063 |            |
| AMERICA RESCUE PLAN FUNDING BY SITE (MAR 2021) | SBVC       | CHC       | TOTAL      | DEADLINE   |
| Students                                       | 12,522,000 | 3,695,000 | 16,217,000 |            |
| Institutional                                  | 12,522,000 | 3,695,000 | 16,217,000 | 9/30/2023  |
|                                                | 25,044,000 | 7,390,000 | 32,434,000 |            |
| IMMEDIATE ACTION PLAN                          | SBVC       | CHC       | TOTAL      | DEADLINE   |
|                                                | 3670       | СПС       |            |            |
| Details to be Determined                       |            |           | 1,952,949  | TBD        |
| COMBINED FUNDING (Students)                    | TOTAL      | SPENT     | REMAINING  | DEADLINE   |
| COVID-19 Block GrantFederal and State          | -          | -         | -          | 12/31/2020 |
| CARES ACT                                      | 4,333,246  | 3,793,700 | 539,546    | 6/30/2020  |
| CRRSSA                                         | 4,333,247  | -         | 4,333,247  | 12/31/2022 |
| AMERICA RESCUE PLAN                            | 16,217,000 | -         | 16,217,000 | 9/30/2023  |
| Immediate Action Plan                          |            |           |            | TBD        |
|                                                | 24,883,493 | 3,793,700 | 21,089,793 |            |
| COMBINED FUNDING (Institutional)               | TOTAL      | SPENT     | REMAINING  | DEADLINE   |
| COVID-19 Block GrantFederal and State          | 1,664,834  | 1,664,834 | -          | 12/31/2020 |
| CARES ACT                                      | 4,333,246  | 1,649,322 | 2,683,924  | 6/30/2020  |
| CRRSSA                                         | 14,073,816 | -         | 14,073,816 | 12/31/2022 |
| AMERICA RESCUE PLAN                            | 16,217,000 | -         | 16,217,000 | 9/30/2023  |
| Immediate Action Plan                          | 1,952,949  |           | 1,952,949  | TBD        |
|                                                | 38,241,845 | 3,314,156 | 34,927,689 |            |
| COMBINED FUNDING                               | 63,125,338 | 7,107,856 | 56,017,482 |            |