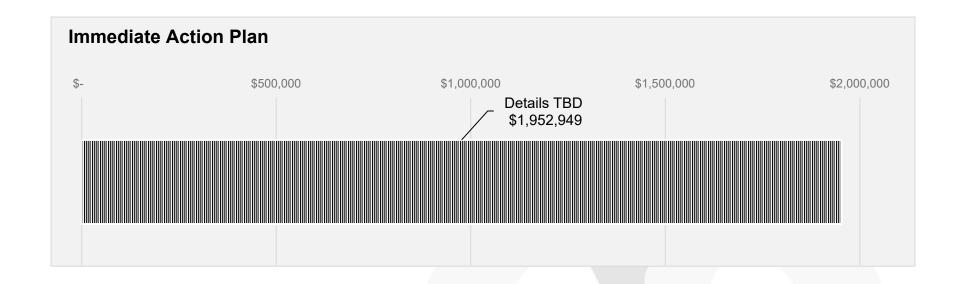

## COVID-19 EXPENSE TRACKING AS OF 1/31/2021

2021-04-08 | Page 1 | 5

| BLOCK GRANT (FY2020/FY2021)                    | FEDERAL    | STATE     | TOTAL      | DEADLINE   |
|------------------------------------------------|------------|-----------|------------|------------|
| Institutional                                  | 747,396    | 917,438   | 1,664,834  | 12/31/2020 |
|                                                |            |           |            |            |
| CARES FUNDING BY SITE (FY 2020)                | SBVC       | CHC       | TOTAL      | DEADLINE   |
| Students                                       | 3,366,282  | 966,965   | 4,333,247  |            |
| Institutional                                  | 3,366,281  | 966,965   | 4,333,246  | 6/302022   |
|                                                | 6,732,563  | 1,933,930 | 8,666,493  |            |
| CRRSAA FUNDING BY SITE (JAN 2021)              | SBVC       | CHC       | TOTAL      | DEADLINE   |
| Students                                       | 3,366,282  | 966,965   | 4,333,247  |            |
| Institutional                                  | 10,891,527 | 3,182,289 | 14,073,816 | 12/31/2022 |
|                                                | 14,257,809 | 4,149,254 | 18,407,063 |            |
| AMERICA RESCUE PLAN FUNDING BY SITE (MAR 2021) | SBVC       | CHC       | TOTAL      | DEADLINE   |
| Students                                       | 12,522,000 | 3,695,000 | 16,217,000 |            |
| Institutional                                  | 12,522,000 | 3,695,000 | 16,217,000 | 9/30/2023  |
|                                                | 25,044,000 | 7,390,000 | 32,434,000 |            |
| IMMEDIATE ACTION PLAN                          | SBVC       | CHC       | TOTAL      | DEADLINE   |
|                                                | 3670       | СПС       |            |            |
| Details to be Determined                       |            |           | 1,952,949  | TBD        |
| COMBINED FUNDING (Students)                    | TOTAL      | SPENT     | REMAINING  | DEADLINE   |
| COVID-19 Block GrantFederal and State          | -          | -         | -          | 12/31/2020 |
| CARES ACT                                      | 4,333,246  | 3,793,700 | 539,546    | 6/30/2020  |
| CRRSSA                                         | 4,333,247  | -         | 4,333,247  | 12/31/2022 |
| AMERICA RESCUE PLAN                            | 16,217,000 | -         | 16,217,000 | 9/30/2023  |
| Immediate Action Plan                          |            |           |            | TBD        |
|                                                | 24,883,493 | 3,793,700 | 21,089,793 |            |
| COMBINED FUNDING (Institutional)               | TOTAL      | SPENT     | REMAINING  | DEADLINE   |
| COVID-19 Block GrantFederal and State          | 1,664,834  | 1,664,834 | -          | 12/31/2020 |
| CARES ACT                                      | 4,333,246  | 1,649,322 | 2,683,924  | 6/30/2020  |
| CRRSSA                                         | 14,073,816 | -         | 14,073,816 | 12/31/2022 |
| AMERICA RESCUE PLAN                            | 16,217,000 | -         | 16,217,000 | 9/30/2023  |
| Immediate Action Plan                          | 1,952,949  |           | 1,952,949  | TBD        |
|                                                | 38,241,845 | 3,314,156 | 34,927,689 |            |
| COMBINED FUNDING                               | 63,125,338 | 7,107,856 | 56,017,482 |            |