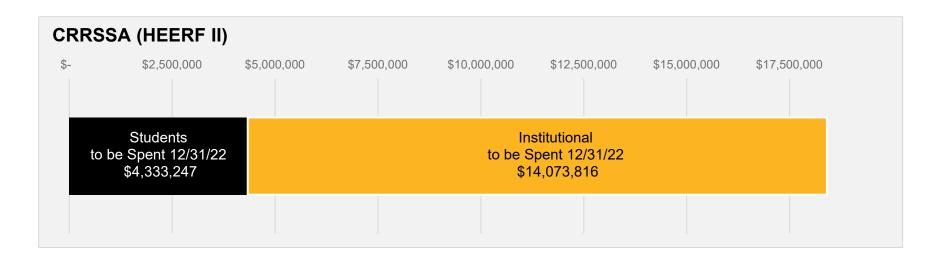

## COVID-19 EXPENSE TRACKING AS OF 1/31/2021

2021-04-08 | Page 1 | 5

| BLOCK GRANT (FY2020/FY2021)                    | FEDERAL    | STATE     | TOTAL      | DEADLINE   |
|------------------------------------------------|------------|-----------|------------|------------|
| Institutional                                  | 747,396    | 917,438   | 1,664,834  | 12/31/2020 |
|                                                |            |           |            |            |
| CARES FUNDING BY SITE (FY 2020)                | SBVC       | CHC       | TOTAL      | DEADLINE   |
| Students                                       | 3,366,282  | 966,965   | 4,333,247  |            |
| Institutional                                  | 3,366,281  | 966,965   | 4,333,246  | 6/302022   |
|                                                | 6,732,563  | 1,933,930 | 8,666,493  |            |
| CRRSAA FUNDING BY SITE (JAN 2021)              | SBVC       | CHC       | TOTAL      | DEADLINE   |
| Students                                       | 3,366,282  | 966,965   | 4,333,247  |            |
| Institutional                                  | 10,891,527 | 3,182,289 | 14,073,816 | 12/31/2022 |
|                                                | 14,257,809 | 4,149,254 | 18,407,063 |            |
| AMERICA RESCUE PLAN FUNDING BY SITE (MAR 2021) | SBVC       | CHC       | TOTAL      | DEADLINE   |
| Students                                       | 12,522,000 | 3,695,000 | 16,217,000 |            |
| Institutional                                  | 12,522,000 | 3,695,000 | 16,217,000 | 9/30/2023  |
|                                                | 25,044,000 | 7,390,000 | 32,434,000 |            |
| IMMEDIATE ACTION PLAN                          | SBVC       | CHC       | TOTAL      | DEADLINE   |
|                                                | 3670       | СПС       |            |            |
| Details to be Determined                       |            |           | 1,952,949  | TBD        |
| COMBINED FUNDING (Students)                    | TOTAL      | SPENT     | REMAINING  | DEADLINE   |
| COVID-19 Block GrantFederal and State          | -          | -         | -          | 12/31/2020 |
| CARES ACT                                      | 4,333,246  | 3,793,700 | 539,546    | 6/30/2020  |
| CRRSSA                                         | 4,333,247  | -         | 4,333,247  | 12/31/2022 |
| AMERICA RESCUE PLAN                            | 16,217,000 | -         | 16,217,000 | 9/30/2023  |
| Immediate Action Plan                          |            |           |            | TBD        |
|                                                | 24,883,493 | 3,793,700 | 21,089,793 |            |
| COMBINED FUNDING (Institutional)               | TOTAL      | SPENT     | REMAINING  | DEADLINE   |
| COVID-19 Block GrantFederal and State          | 1,664,834  | 1,664,834 | -          | 12/31/2020 |
| CARES ACT                                      | 4,333,246  | 1,649,322 | 2,683,924  | 6/30/2020  |
| CRRSSA                                         | 14,073,816 | -         | 14,073,816 | 12/31/2022 |
| AMERICA RESCUE PLAN                            | 16,217,000 | -         | 16,217,000 | 9/30/2023  |
| Immediate Action Plan                          | 1,952,949  |           | 1,952,949  | TBD        |
|                                                | 38,241,845 | 3,314,156 | 34,927,689 |            |
| COMBINED FUNDING                               | 63,125,338 | 7,107,856 | 56,017,482 |            |