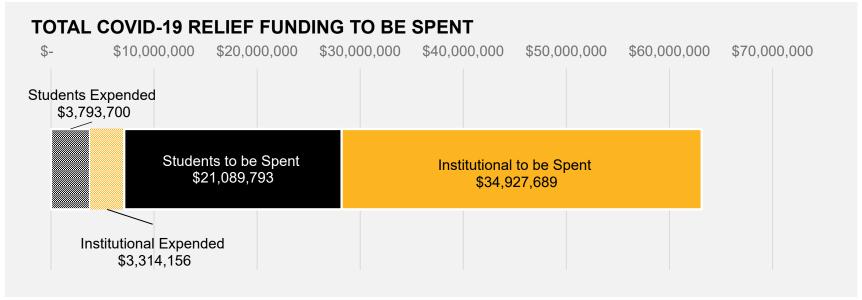

## COVID-19 EXPENSE TRACKING AS OF 1/31/2021

2021-04-08 | Page 1 | 5

| BLOCK GRANT (FY2020/FY2021)                    | FEDERAL    | STATE     | TOTAL      | DEADLINE   |
|------------------------------------------------|------------|-----------|------------|------------|
| Institutional                                  | 747,396    | 917,438   | 1,664,834  | 12/31/2020 |
|                                                |            |           |            |            |
| CARES FUNDING BY SITE (FY 2020)                | SBVC       | CHC       | TOTAL      | DEADLINE   |
| Students                                       | 3,366,282  | 966,965   | 4,333,247  |            |
| Institutional                                  | 3,366,281  | 966,965   | 4,333,246  | 6/302022   |
|                                                | 6,732,563  | 1,933,930 | 8,666,493  |            |
| CRRSAA FUNDING BY SITE (JAN 2021)              | SBVC       | CHC       | TOTAL      | DEADLINE   |
| Students                                       | 3,366,282  | 966,965   | 4,333,247  |            |
| Institutional                                  | 10,891,527 | 3,182,289 | 14,073,816 | 12/31/2022 |
|                                                | 14,257,809 | 4,149,254 | 18,407,063 |            |
| AMERICA RESCUE PLAN FUNDING BY SITE (MAR 2021) | SBVC       | CHC       | TOTAL      | DEADLINE   |
| Students                                       | 12,522,000 | 3,695,000 | 16,217,000 |            |
| Institutional                                  | 12,522,000 | 3,695,000 | 16,217,000 | 9/30/2023  |
|                                                | 25,044,000 | 7,390,000 | 32,434,000 |            |
| IMMEDIATE ACTION PLAN                          | SBVC       | CHC       | TOTAL      | DEADLINE   |
|                                                | 3670       | СПС       |            |            |
| Details to be Determined                       |            |           | 1,952,949  | TBD        |
| COMBINED FUNDING (Students)                    | TOTAL      | SPENT     | REMAINING  | DEADLINE   |
| COVID-19 Block GrantFederal and State          | -          | -         | -          | 12/31/2020 |
| CARES ACT                                      | 4,333,246  | 3,793,700 | 539,546    | 6/30/2020  |
| CRRSSA                                         | 4,333,247  | -         | 4,333,247  | 12/31/2022 |
| AMERICA RESCUE PLAN                            | 16,217,000 | -         | 16,217,000 | 9/30/2023  |
| Immediate Action Plan                          |            |           |            | TBD        |
|                                                | 24,883,493 | 3,793,700 | 21,089,793 |            |
| COMBINED FUNDING (Institutional)               | TOTAL      | SPENT     | REMAINING  | DEADLINE   |
| COVID-19 Block GrantFederal and State          | 1,664,834  | 1,664,834 | -          | 12/31/2020 |
| CARES ACT                                      | 4,333,246  | 1,649,322 | 2,683,924  | 6/30/2020  |
| CRRSSA                                         | 14,073,816 | -         | 14,073,816 | 12/31/2022 |
| AMERICA RESCUE PLAN                            | 16,217,000 | -         | 16,217,000 | 9/30/2023  |
| Immediate Action Plan                          | 1,952,949  |           | 1,952,949  | TBD        |
|                                                | 38,241,845 | 3,314,156 | 34,927,689 |            |
| COMBINED FUNDING                               | 63,125,338 | 7,107,856 | 56,017,482 |            |