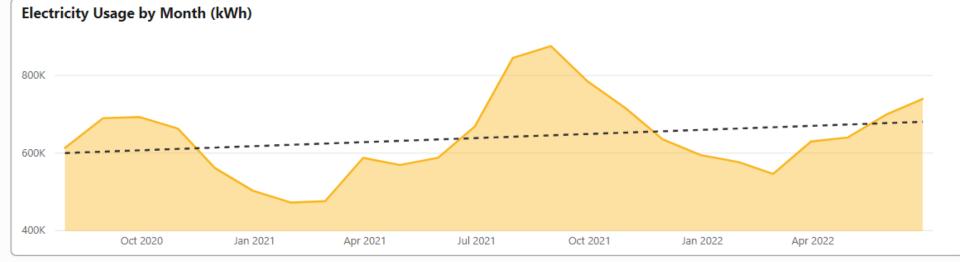

#### C. Sustainability Plan

Yash Patel shared the Energy Analytics Dashboard. We have approximately 100 meters between the two campuses and the District Offices. In order to accurately review the information, we have an interactive dashboard, so that we see the data and trend the information. This also shows our solar energy generation. This tool shows our usage and our cost, which allows us to manage and review the information in a simplified format. Submeters are being installed in November at Valley College, the data currently displayed is at the campus level. Meters will be installed at each building so that we can isolate data. Bob asked if we are measuring the water usage campus-wide right now. Yash explained that the buildings have their own water meter, but we have not yet imported the data. Tatiana thanked Yash for putting this tool together and suggested that we add a tab showing where all of this information is coming from. Yash said we can add a tab and explained that most of the information is pulled directly from the utility website. She asked about the methodology behind it so that we know where the data comes from. Tatiana also asked that we include air quality management and information about scope 3 emissions. Yash commented we are open to expanding this tool so that it much more comprehensive. Tatiana shared that because we will be reporting per building, it is important that it is clear that everyone knows where the information coming from so that there are no assumptions made. The SBVC campus will be collecting air quality data, and she said it is important how that will be shared and hopefully it will help us make informed decisions on behalf of the campus. Bob and Tatiana discussed utilizing this information in our curriculum. Tatiana shared that KVCR has air quality data, she asked Yash if he has reached out to AQMD. Yash commented that we are not currently working with them, but he will reach out to them. Bob shared that in the cafeteria there are large monitors, and he suggested this information be shared on the monitors and link it to a class. The Tech Building will have interactive dashboards for students. Tatiana shared the point person for AQMD. She also let us know that Mary Valdemar is part of the community steering for Assembly Bill (AB) 617.

Through energy modeling, were able to stimulate the impact of each building, by identifying all of our equipment and simulating the energy consumption based on the hours used. The intent is to identify which buildings are using the most energy per square foot. This helps us to know our priorities for improvement. There are a lot of variable factors that need to be taken into consideration, including the types of classes. In certain buildings, we have the ability to monitor different types of loads, i.e. cooling, lighting, ventilation, water heating, and more.