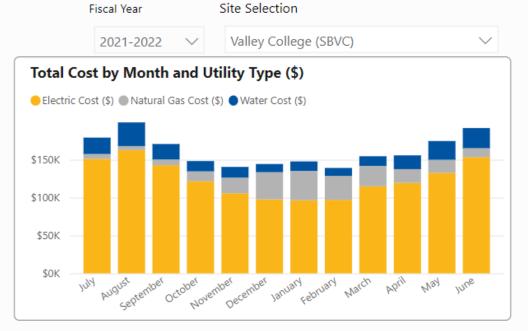

#### C. Sustainability Plan

Yash Patel shared the Energy Analytics Dashboard. We have approximately 100 meters between the two campuses and the District Offices. In order to accurately review the information, we have an interactive dashboard, so that we see the data and trend the information. This also shows our solar energy generation. This tool shows our usage and our cost, which allows us to manage and review the information in a simplified format. Submeters are being installed in November at Valley College, the data currently displayed is at the campus level. Meters will be installed at each building so that we can isolate data. Bob asked if we are measuring the water usage campus-wide right now. Yash explained that the buildings have their own water meter, but we have not yet imported the data. Tatiana thanked Yash for putting this tool together and suggested that we add a tab showing where all of this information is coming from. Yash said we can add a tab and explained that most of the information is pulled directly from the utility website. She asked about the methodology behind it so that we know where the data comes from. Tatiana also asked that we include air quality management and information about scope 3 emissions. Yash commented we are open to expanding this tool so that it much more comprehensive. Tatiana shared that because we will be reporting per building, it is important that it is clear that everyone knows where the information coming from so that there are no assumptions made. The SBVC campus will be collecting air quality data, and she said it is important how that will be shared and hopefully it will help us make informed decisions on behalf of the campus. Bob and Tatiana discussed utilizing this information in our curriculum. Tatiana shared that KVCR has air quality data, she asked Yash if he has reached out to AQMD. Yash commented that we are not currently working with them, but he will reach out to them. Bob shared that in the cafeteria there are large monitors, and he suggested this information be shared on the monitors and link it to a class. The Tech Building will have interactive dashboards for students. Tatiana shared the point person for AQMD. She also let us know that Mary Valdemar is part of the community steering for Assembly Bill (AB) 617.

# Energy Analytics Dashboard

## **Electricity Usage Overview**

Valley College (SBVC)

**Utility Summary** Home

Electricity

Natural Gas

Combined Cost

Solar Production | Solar & SCE Usage