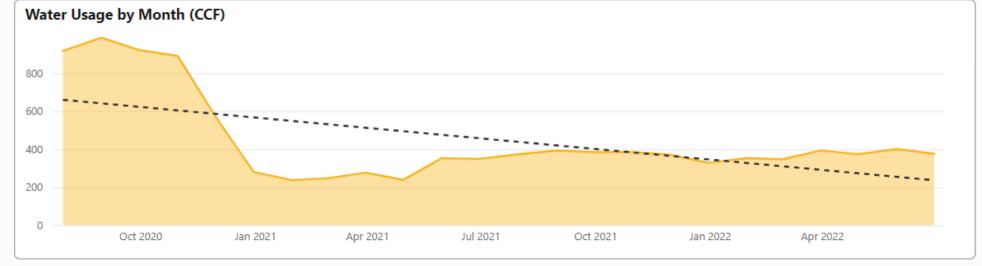

#### C. Sustainability Plan

Yash Patel shared the Energy Analytics Dashboard. We have approximately 100 meters between the two campuses and the District Offices. In order to accurately review the information, we have an interactive dashboard, so that we see the data and trend the information. This also shows our solar energy generation. This tool shows our usage and our cost, which allows us to manage and review the information in a simplified format. Submeters are being installed in November at Valley College, the data currently displayed is at the campus level. Meters will be installed at each building so that we can isolate data. Bob asked if we are measuring the water usage campus-wide right now. Yash explained that the buildings have their own water meter, but we have not yet imported the data. Tatiana thanked Yash for putting this tool together and suggested that we add a tab showing where all of this information is coming from. Yash said we can add a tab and explained that most of the information is pulled directly from the utility website. She asked about the methodology behind it so that we know where the data comes from. Tatiana also asked that we include air quality management and information about scope 3 emissions. Yash commented we are open to expanding this tool so that it much more comprehensive. Tatiana shared that because we will be reporting per building, it is important that it is clear that everyone knows where the information coming from so that there are no assumptions made. The SBVC campus will be collecting air quality data, and she said it is important how that will be shared and hopefully it will help us make informed decisions on behalf of the campus. Bob and Tatiana discussed utilizing this information in our curriculum. Tatiana shared that KVCR has air quality data, she asked Yash if he has reached out to AQMD. Yash commented that we are not currently working with them, but he will reach out to them. Bob shared that in the cafeteria there are large monitors, and he suggested this information be shared on the monitors and link it to a class. The Tech Building will have interactive dashboards for students. Tatiana shared the point person for AQMD. She also let us know that Mary Valdemar is part of the community steering for Assembly Bill (AB) 617.