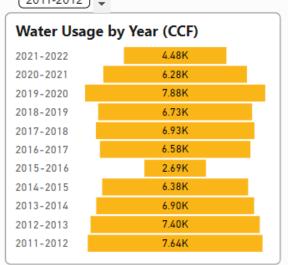

#### C. Sustainability Plan

Yash Patel shared the Energy Analytics Dashboard. We have approximately 100 meters between the two campuses and the District Offices. In order to accurately review the information, we have an interactive dashboard, so that we see the data and trend the information. This also shows our solar energy generation. This tool shows our usage and our cost, which allows us to manage and review the information in a simplified format. Submeters are being installed in November at Valley College, the data currently displayed is at the campus level. Meters will be installed at each building so that we can isolate data. Bob asked if we are measuring the water usage campus-wide right now. Yash explained that the buildings have their own water meter, but we have not yet imported the data. Tatiana thanked Yash for putting this tool together and suggested that we add a tab showing where all of this information is coming from. Yash said we can add a tab and explained that most of the information is pulled directly from the utility website. She asked about the methodology behind it so that we know where the data comes from. Tatiana also asked that we include air quality management and information about scope 3 emissions. Yash commented we are open to expanding this tool so that it much more comprehensive. Tatiana shared that because we will be reporting per building, it is important that it is clear that everyone knows where the information coming from so that there are no assumptions made. The SBVC campus will be collecting air quality data, and she said it is important how that will be shared and hopefully it will help us make informed decisions on behalf of the campus. Bob and Tatiana discussed utilizing this information in our curriculum. Tatiana shared that KVCR has air quality data, she asked Yash if he has reached out to AQMD. Yash commented that we are not currently working with them, but he will reach out to them. Bob shared that in the cafeteria there are large monitors, and he suggested this information be shared on the monitors and link it to a class. The Tech Building will have interactive dashboards for students. Tatiana shared the point person for AQMD. She also let us know that Mary Valdemar is part of the community steering for Assembly Bill (AB) 617.