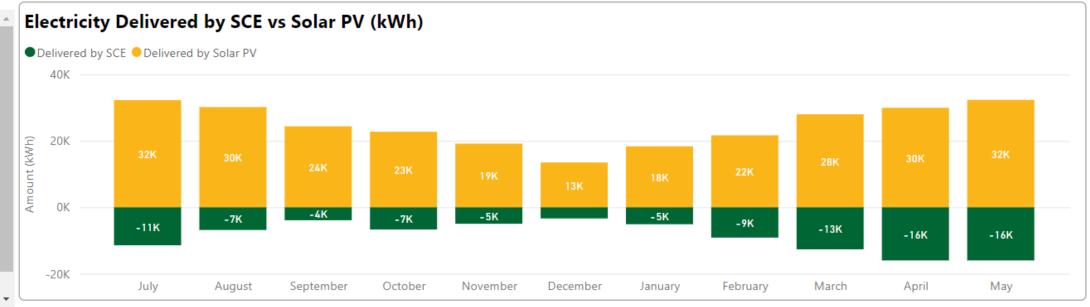

#### C. Sustainability Plan

Yash Patel shared the Energy Analytics Dashboard. We have approximately 100 meters between the two campuses and the District Offices. In order to accurately review the information, we have an interactive dashboard, so that we see the data and trend the information. This also shows our solar energy generation. This tool shows our usage and our cost, which allows us to manage and review the information in a simplified format. Submeters are being installed in November at Valley College, the data currently displayed is at the campus level. Meters will be installed at each building so that we can isolate data. Bob asked if we are measuring the water usage campus-wide right now. Yash explained that the buildings have their own water meter, but we have not yet imported the data. Tatiana thanked Yash for putting this tool together and suggested that we add a tab showing where all of this information is coming from. Yash said we can add a tab and explained that most of the information is pulled directly from the utility website. She asked about the methodology behind it so that we know where the data comes from. Tatiana also asked that we include air quality management and information about scope 3 emissions. Yash commented we are open to expanding this tool so that it much more comprehensive. Tatiana shared that because we will be reporting per building, it is important that it is clear that everyone knows where the information coming from so that there are no assumptions made. The SBVC campus will be collecting air quality data, and she said it is important how that will be shared and hopefully it will help us make informed decisions on behalf of the campus. Bob and Tatiana discussed utilizing this information in our curriculum. Tatiana shared that KVCR has air quality data, she asked Yash if he has reached out to AQMD. Yash commented that we are not currently working with them, but he will reach out to them. Bob shared that in the cafeteria there are large monitors, and he suggested this information be shared on the monitors and link it to a class. The Tech Building will have interactive dashboards for students. Tatiana shared the point person for AQMD. She also let us know that Mary Valdemar is part of the community steering for Assembly Bill (AB) 617.

## Electricity Delivered by SCE vs Solar PV

Site Selection

Data Available From: July, 2021 to June, 2022

SBCCD - District/ATTC

2011-2012

Water