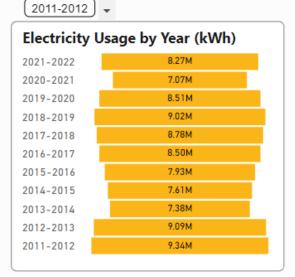

#### C. Sustainability Plan

Yash Patel shared the Energy Analytics Dashboard. We have approximately 100 meters between the two campuses and the District Offices. In order to accurately review the information, we have an interactive dashboard, so that we see the data and trend the information. This also shows our solar energy generation. This tool shows our usage and our cost, which allows us to manage and review the information in a simplified format. Submeters are being installed in November at Valley College, the data currently displayed is at the campus level. Meters will be installed at each building so that we can isolate data. Bob asked if we are measuring the water usage campus-wide right now. Yash explained that the buildings have their own water meter, but we have not yet imported the data. Tatiana thanked Yash for putting this tool together and suggested that we add a tab showing where all of this information is coming from. Yash said we can add a tab and explained that most of the information is pulled directly from the utility website. She asked about the methodology behind it so that we know where the data comes from. Tatiana also asked that we include air quality management and information about scope 3 emissions. Yash commented we are open to expanding this tool so that it much more comprehensive. Tatiana shared that because we will be reporting per building, it is important that it is clear that everyone knows where the information coming from so that there are no assumptions made. The SBVC campus will be collecting air quality data, and she said it is important how that will be shared and hopefully it will help us make informed decisions on behalf of the campus. Bob and Tatiana discussed utilizing this information in our curriculum. Tatiana shared that KVCR has air quality data, she asked Yash if he has reached out to AQMD. Yash commented that we are not currently working with them, but he will reach out to them. Bob shared that in the cafeteria there are large monitors, and he suggested this information be shared on the monitors and link it to a class. The Tech Building will have interactive dashboards for students. Tatiana shared the point person for AQMD. She also let us know that Mary Valdemar is part of the community steering for Assembly Bill (AB) 617.

Through energy modeling, were able to stimulate the impact of each building, by identifying all of our equipment and simulating the energy consumption based on the hours used. The intent is to identify which buildings are using the most energy per square foot. This helps us to know our priorities for improvement. There are a lot of variable factors that need to be taken into consideration, including the types of classes. In certain buildings, we have the ability to monitor different types of loads, i.e. cooling, lighting, ventilation, water heating, and more.