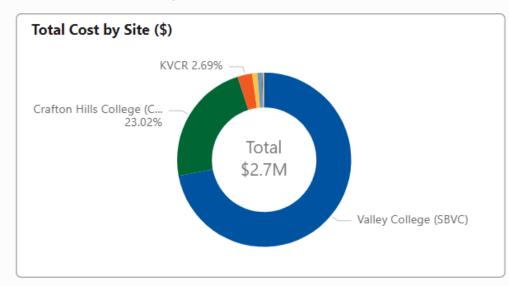

#### C. Sustainability Plan

Yash Patel shared the Energy Analytics Dashboard. We have approximately 100 meters between the two campuses and the District Offices. In order to accurately review the information, we have an interactive dashboard, so that we see the data and trend the information. This also shows our solar energy generation. This tool shows our usage and our cost, which allows us to manage and review the information in a simplified format. Submeters are being installed in November at Valley College, the data currently displayed is at the campus level. Meters will be installed at each building so that we can isolate data. Bob asked if we are measuring the water usage campus-wide right now. Yash explained that the buildings have their own water meter, but we have not yet imported the data. Tatiana thanked Yash for putting this tool together and suggested that we add a tab showing where all of this information is coming from. Yash said we can add a tab and explained that most of the information is pulled directly from the utility website. She asked about the methodology behind it so that we know where the data comes from. Tatiana also asked that we include air quality management and information about scope 3 emissions. Yash commented we are open to expanding this tool so that it much more comprehensive. Tatiana shared that because we will be reporting per building, it is important that it is clear that everyone knows where the information coming from so that there are no assumptions made. The SBVC campus will be collecting air quality data, and she said it is important how that will be shared and hopefully it will help us make informed decisions on behalf of the campus. Bob and Tatiana discussed utilizing this information in our curriculum. Tatiana shared that KVCR has air quality data, she asked Yash if he has reached out to AQMD. Yash commented that we are not currently working with them, but he will reach out to them. Bob shared that in the cafeteria there are large monitors, and he suggested this information be shared on the monitors and link it to a class. The Tech Building will have interactive dashboards for students. Tatiana shared the point person for AQMD. She also let us know that Mary Valdemar is part of the community steering for Assembly Bill (AB) 617.