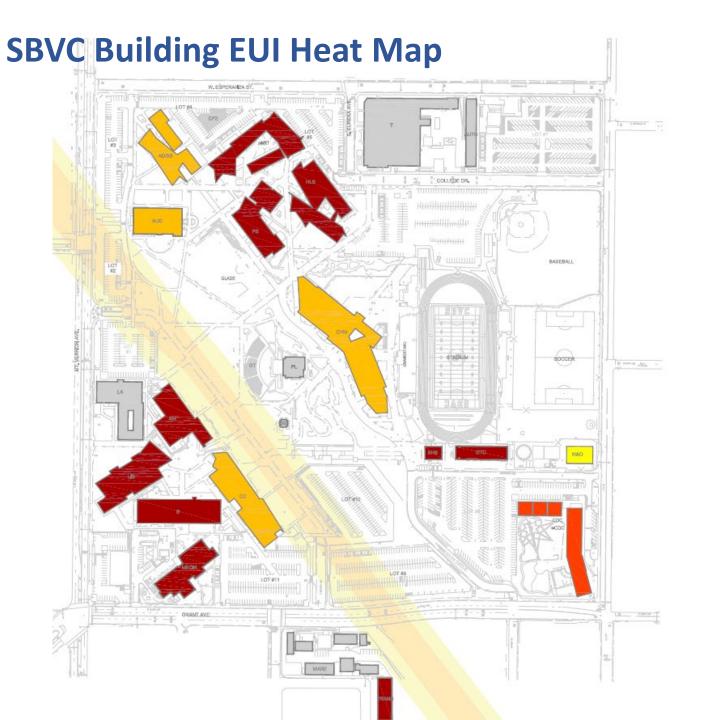

Through energy modeling, were able to stimulate the impact of each building, by identifying all of our equipment and simulating the energy consumption based on the hours used. The intent is to identify which buildings are using the most energy per square foot. This helps us to know our priorities for improvement. There are a lot of variable factors that need to be taken into consideration, including the types of classes. In certain buildings, we have the ability to monitor different types of loads, i.e. cooling, lighting, ventilation, water heating, and more.

## **EUI by Buildings and Loads**