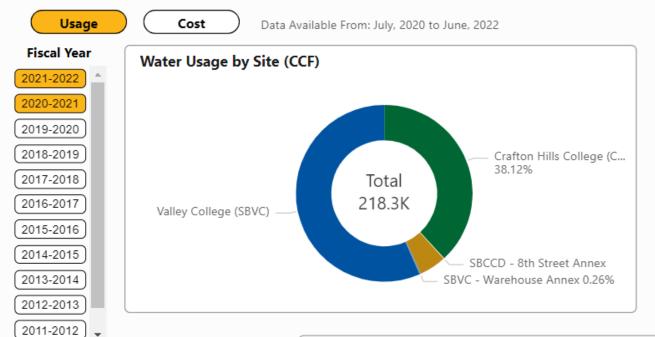

#### C. Sustainability Plan

Yash Patel shared the Energy Analytics Dashboard. We have approximately 100 meters between the two campuses and the District Offices. In order to accurately review the information, we have an interactive dashboard, so that we see the data and trend the information. This also shows our solar energy generation. This tool shows our usage and our cost, which allows us to manage and review the information in a simplified format. Submeters are being installed in November at Valley College, the data currently displayed is at the campus level. Meters will be installed at each building so that we can isolate data. Bob asked if we are measuring the water usage campus-wide right now. Yash explained that the buildings have their own water meter, but we have not yet imported the data. Tatiana thanked Yash for putting this tool together and suggested that we add a tab showing where all of this information is coming from. Yash said we can add a tab and explained that most of the information is pulled directly from the utility website. She asked about the methodology behind it so that we know where the data comes from. Tatiana also asked that we include air quality management and information about scope 3 emissions. Yash commented we are open to expanding this tool so that it much more comprehensive. Tatiana shared that because we will be reporting per building, it is important that it is clear that everyone knows where the information coming from so that there are no assumptions made. The SBVC campus will be collecting air quality data, and she said it is important how that will be shared and hopefully it will help us make informed decisions on behalf of the campus. Bob and Tatiana discussed utilizing this information in our curriculum. Tatiana shared that KVCR has air quality data, she asked Yash if he has reached out to AQMD. Yash commented that we are not currently working with them, but he will reach out to them. Bob shared that in the cafeteria there are large monitors, and he suggested this information be shared on the monitors and link it to a class. The Tech Building will have interactive dashboards for students. Tatiana shared the point person for AQMD. She also let us know that Mary Valdemar is part of the community steering for Assembly Bill (AB) 617.