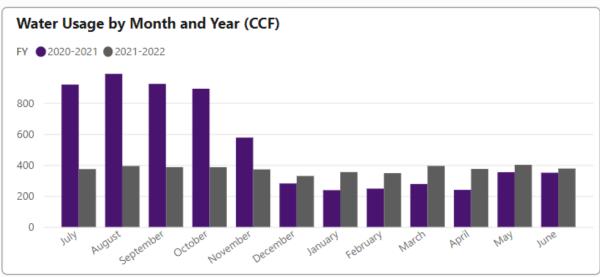

#### C. Sustainability Plan

Yash Patel shared the Energy Analytics Dashboard. We have approximately 100 meters between the two campuses and the District Offices. In order to accurately review the information, we have an interactive dashboard, so that we see the data and trend the information. This also shows our solar energy generation. This tool shows our usage and our cost, which allows us to manage and review the information in a simplified format. Submeters are being installed in November at Valley College, the data currently displayed is at the campus level. Meters will be installed at each building so that we can isolate data. Bob asked if we are measuring the water usage campus-wide right now. Yash explained that the buildings have their own water meter, but we have not yet imported the data. Tatiana thanked Yash for putting this tool together and suggested that we add a tab showing where all of this information is coming from. Yash said we can add a tab and explained that most of the information is pulled directly from the utility website. She asked about the methodology behind it so that we know where the data comes from. Tatiana also asked that we include air quality management and information about scope 3 emissions. Yash commented we are open to expanding this tool so that it much more comprehensive. Tatiana shared that because we will be reporting per building, it is important that it is clear that everyone knows where the information coming from so that there are no assumptions made. The SBVC campus will be collecting air quality data, and she said it is important how that will be shared and hopefully it will help us make informed decisions on behalf of the campus. Bob and Tatiana discussed utilizing this information in our curriculum. Tatiana shared that KVCR has air quality data, she asked Yash if he has reached out to AQMD. Yash commented that we are not currently working with them, but he will reach out to them. Bob shared that in the cafeteria there are large monitors, and he suggested this information be shared on the monitors and link it to a class. The Tech Building will have interactive dashboards for students. Tatiana shared the point person for AQMD. She also let us know that Mary Valdemar is part of the community steering for Assembly Bill (AB) 617.