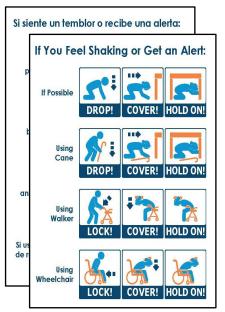

### III. Annual Earthquake Exercise

Paul Walker shared about the International ShakeOut Day, aka "The Great ShakeOut" which is held the 3<sup>rd</sup> Thursday in October annually. They utilize the date as the start time, it will be at 10:20 on 10/20. This year we are focusing on education and awareness including a media campaign on the workplace plan and resources to help you be better prepared at home. Resources are available (https://sbccd.edu/district-services/police-department/crimeprevention/emergency-preparedness.php) for students, staff, and faculty. The information is provided in multiple languages, if an additional language is needed, please reach out to Paul Walker at pwalker@sbccd.edu or 909-382-4005. If you have suggestions or feedback, please provide comments to Paul. Tatiana asked if once the Great ShakeOut is completed, if the successfulness reported back to the District Office? The testing and notification system will ensuring that we have accurate contact information for students, faculty and staff. Within five minutes of messages being sent, a report can be generated to identify the accuracy of our information. The report is audited, to see if there is a system error, or bounce backs are former employees who have not been removed from the system. In addition, Paul will work with the VPAs at each campus, on safety initiatives and identifying Building Captains for each campus. Paul is also involved in the campus safety committees and uses that as a forum to get feedback and make improvements. Surveys can be completed to track the engagement. The campuses are working with the faculty and staff to ensure we are prepared and ready. Melissa also shared that the Building Captains meet and provide feedback. In addition, they do an inventory of emergency equipment and ensure that all items are working.

# Annual Earthquake Exercise: International ShakeOut Day

- AKA "The Great California ShakeOut"
- 3<sup>rd</sup> Thursday In October Annually
- October 20, 2022 at 10:20 a.m.
  "10/20 @ 10:20"

- Before ShakeOut Awareness / Education Campaign
  - Campus & District Messaging
- ShakeOut Day (@ 10:20 a.m.)
  - Emergency Notification System (ENS) Testing

- Additional Resources
- In Multiple Languages

https://sbccd.edu/district-services/police-department/crime-prevention/emergency-preparedness.php

We Welcome Community/Stakeholder Input!

- Preparedness Information You Want To Receive?
- Activities We Could Be Involved In?
- Resources We Could Provide?