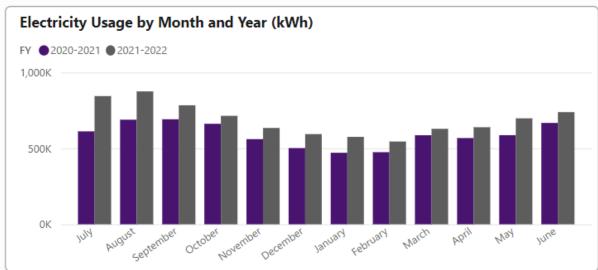

#### C. Sustainability Plan

Yash Patel shared the Energy Analytics Dashboard. We have approximately 100 meters between the two campuses and the District Offices. In order to accurately review the information, we have an interactive dashboard, so that we see the data and trend the information. This also shows our solar energy generation. This tool shows our usage and our cost, which allows us to manage and review the information in a simplified format. Submeters are being installed in November at Valley College, the data currently displayed is at the campus level. Meters will be installed at each building so that we can isolate data. Bob asked if we are measuring the water usage campus-wide right now. Yash explained that the buildings have their own water meter, but we have not yet imported the data. Tatiana thanked Yash for putting this tool together and suggested that we add a tab showing where all of this information is coming from. Yash said we can add a tab and explained that most of the information is pulled directly from the utility website. She asked about the methodology behind it so that we know where the data comes from. Tatiana also asked that we include air quality management and information about scope 3 emissions. Yash commented we are open to expanding this tool so that it much more comprehensive. Tatiana shared that because we will be reporting per building, it is important that it is clear that everyone knows where the information coming from so that there are no assumptions made. The SBVC campus will be collecting air quality data, and she said it is important how that will be shared and hopefully it will help us make informed decisions on behalf of the campus. Bob and Tatiana discussed utilizing this information in our curriculum. Tatiana shared that KVCR has air quality data, she asked Yash if he has reached out to AQMD. Yash commented that we are not currently working with them, but he will reach out to them. Bob shared that in the cafeteria there are large monitors, and he suggested this information be shared on the monitors and link it to a class. The Tech Building will have interactive dashboards for students. Tatiana shared the point person for AQMD. She also let us know that Mary Valdemar is part of the community steering for Assembly Bill (AB) 617.

Through energy modeling, were able to stimulate the impact of each building, by identifying all of our equipment and simulating the energy consumption based on the hours used. The intent is to identify which buildings are using the most energy per square foot. This helps us to know our priorities for improvement. There are a lot of variable factors that need to be taken into consideration, including the types of classes. In certain buildings, we have the ability to monitor different types of loads, i.e. cooling, lighting, ventilation, water heating, and more.