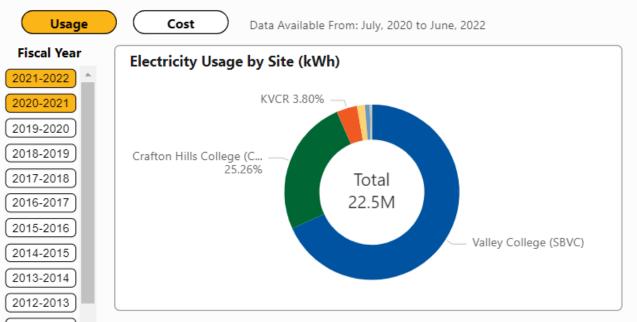

#### C. Sustainability Plan

Yash Patel shared the Energy Analytics Dashboard. We have approximately 100 meters between the two campuses and the District Offices. In order to accurately review the information, we have an interactive dashboard, so that we see the data and trend the information. This also shows our solar energy generation. This tool shows our usage and our cost, which allows us to manage and review the information in a simplified format. Submeters are being installed in November at Valley College, the data currently displayed is at the campus level. Meters will be installed at each building so that we can isolate data. Bob asked if we are measuring the water usage campus-wide right now. Yash explained that the buildings have their own water meter, but we have not yet imported the data. Tatiana thanked Yash for putting this tool together and suggested that we add a tab showing where all of this information is coming from. Yash said we can add a tab and explained that most of the information is pulled directly from the utility website. She asked about the methodology behind it so that we know where the data comes from. Tatiana also asked that we include air quality management and information about scope 3 emissions. Yash commented we are open to expanding this tool so that it much more comprehensive. Tatiana shared that because we will be reporting per building, it is important that it is clear that everyone knows where the information coming from so that there are no assumptions made. The SBVC campus will be collecting air quality data, and she said it is important how that will be shared and hopefully it will help us make informed decisions on behalf of the campus. Bob and Tatiana discussed utilizing this information in our curriculum. Tatiana shared that KVCR has air quality data, she asked Yash if he has reached out to AQMD. Yash commented that we are not currently working with them, but he will reach out to them. Bob shared that in the cafeteria there are large monitors, and he suggested this information be shared on the monitors and link it to a class. The Tech Building will have interactive dashboards for students. Tatiana shared the point person for AQMD. She also let us know that Mary Valdemar is part of the community steering for Assembly Bill (AB) 617.

Through energy modeling, were able to stimulate the impact of each building, by identifying all of our equipment and simulating the energy consumption based on the hours used. The intent is to identify which buildings are using the most energy per square foot. This helps us to know our priorities for improvement. There are a lot of variable factors that need to be taken into consideration, including the types of classes. In certain buildings, we have the ability to monitor different types of loads, i.e. cooling, lighting, ventilation, water heating, and more.