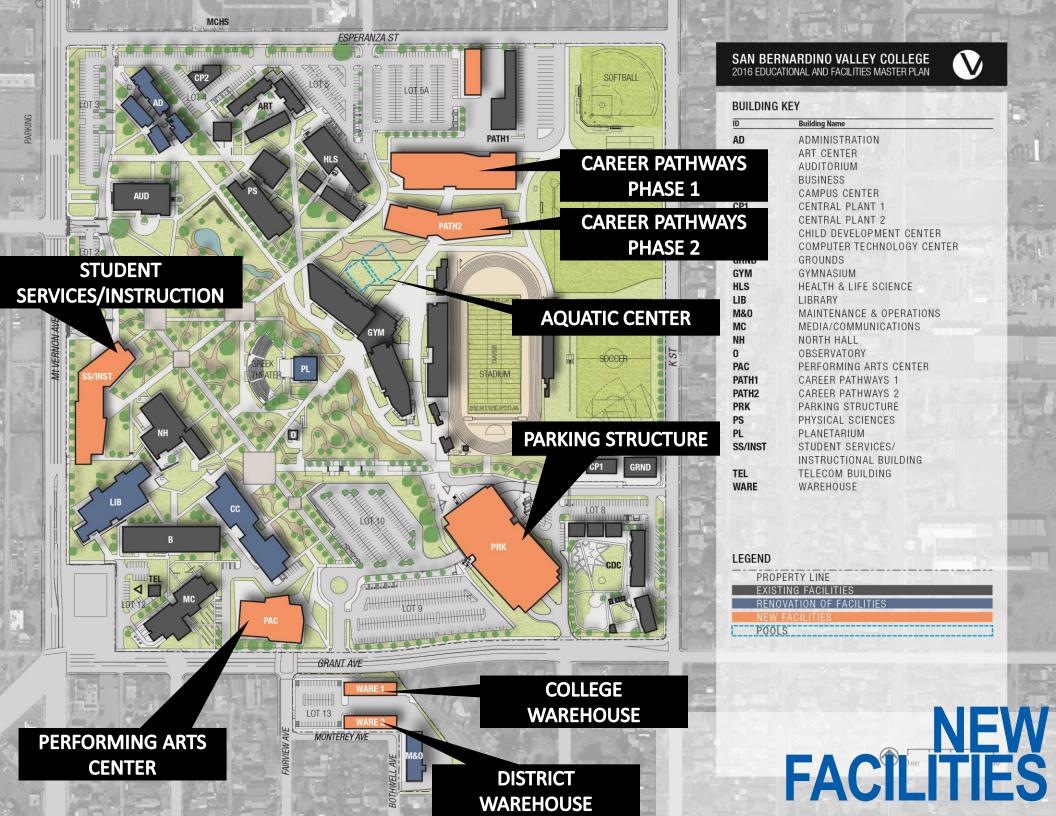

### **BUILDING KEY**

Building Name

|    | ID    | Building Name                   |
|----|-------|---------------------------------|
|    | AD/SS | ADMINISTRATION/STUDENT SERVICES |
|    | ART   | ART CENTER                      |
|    | AUD   | AUDITORIUM                      |
|    | В     | BUSINESS                        |
|    | CC    | CAMPUS CENTER                   |
|    | CP1   | CENTRAL PLANT (NEW)             |
|    | CP2   | CENTRAL PLANT (OLD)             |
|    | CDC   | CHILD DEVELOPMENT CENTER        |
|    | CTS   | COMPUTER TECHNOLOGY CENTER      |
|    | GYM   | GYMNASIUM                       |
|    | HLS   | HEALTH & LIFE SCIENCE           |
|    | LA    | LIBERAL ARTS                    |
|    | LIB   | LIBRARY                         |
|    | M&0   | MAINTENANCE & OPERATIONS        |
|    | MC    | MEDIA/COMMUNICATIONS            |
|    | NH    | NORTH HALL                      |
|    | 0     | OBSERVATORY                     |
|    | PEC   | PARENT EDUCATION CENTER         |
|    | PS    | PHYSICAL SCIENCES               |
|    | PL    | PLANETARIUM                     |
|    | POL   | POLICE STORAGE                  |
|    | SHIP  | SHIPPING & RECEIVING OFFICE     |
|    | STOR1 | STORAGE BUILDING 1              |
|    | STOR2 | STORAGE BUILDING 2              |
|    | STOR3 | STORAGE BUILDING 3              |
|    | SHS   | STUDENT HEALTH SERVICES         |
|    |       | T all 1 51                      |
| V  | TE    | T LECCH                         |
| ١, | TF NS | TI NO 0 FATIO                   |
|    | WARE  | "ARE ICUS                       |
|    |       |                                 |
|    |       |                                 |
|    |       |                                 |
|    |       |                                 |

PROPERTY LINE

| ID    | Building Name                   |
|-------|---------------------------------|
| AD/SS | ADMINISTRATION/STUDENT SERVICES |
| ART   | ART CENTER                      |
| AUD   | AUDITORIUM                      |
| В     | BUSINESS                        |
| CC    | CAMPUS CENTER                   |
| CP1   | CENTRAL PLANT (NEW)             |
| CP2   | CENTRAL PLANT (OLD)             |
| CDC   | CHILD DEVELOPMENT CENTER        |
| CTS   | COMPUTER TECHNOLOGY CENTER      |
| GYM   | GYMNASIUM                       |
| HLS   | HEALTH & LIFE SCIENCE           |
| LA    | LIBERAL ARTS                    |
| LIB   | LIBRARY                         |
| M&0   | MAINTENANCE & OPERATIONS        |
| MC    | MEDIA/COMMUNICATIONS            |
| NH    | NORTH HALL                      |
| 0     | OBSERVATORY                     |
| PEC   | PARENT EDUCATION CENTER         |
| PS    | PHYSICAL SCIENCES               |
| PL    | PLANETARIUM                     |
| POL   | POLICE STORAGE                  |
| SHIP  | SHIPPING & RECEIVING OFFICE     |
| STOR1 | STORAGE BUILDING 1              |
| STOR2 | STORAGE BUILDING 2              |
| STOR3 | STORAGE BUILDING 3              |
| SHS   | STUDENT HEALTH SERVICES         |
| T     | TECHNOLOGY                      |
| TEL   | TELECOM BUILDING                |
| TRANS | TRANSPORTATION                  |
| WARE  | WAREHOUSE                       |
|       |                                 |

### **BUILDING KEY**

PROPERTY LINE

| ID    | Building Name                   |  |  |
|-------|---------------------------------|--|--|
| AD/SS | ADMINISTRATION/STUDENT SERVICES |  |  |
| ART   | ART CENTER                      |  |  |
| AUD   | AUDITORIUM                      |  |  |
| В     | BUSINESS                        |  |  |
| CC    | CAMPUS CENTER                   |  |  |
| CP1   | CENTRAL PLANT (NEW)             |  |  |
| CP2   | CENTRAL PLANT (OLD)             |  |  |
| CDC   | CHILD DEVELOPMENT CENTER        |  |  |
| CTS   | COMPUTER TECHNOLOGY CENTER      |  |  |
| GYM   | GYMNASIUM                       |  |  |
| HLS   | HEALTH & LIFE SCIENCE           |  |  |
| LA    | LIBERAL ARTS                    |  |  |
| LIB   | LIBRARY                         |  |  |
| M&0   | MAINTENANCE & OPERATIONS        |  |  |
| MC    | MEDIA/COMMUNICATIONS            |  |  |
| NH    | NORTH HALL                      |  |  |
| 0     | OBSERVATORY                     |  |  |
| PEC   | PARENT EDUCATION CENTER         |  |  |
| PS    | PHYSICAL SCIENCES               |  |  |
| PL    | PLANETARIUM                     |  |  |
| POL   | POLICE STORAGE                  |  |  |
| SHIP  | SHIPPING & RECEIVING OFFICE     |  |  |
| STOR1 | STORAGE BUILDING 1              |  |  |
| STOR2 | STORAGE BUILDING 2              |  |  |
| STOR3 | STORAGE BUILDING 3              |  |  |
| SHS   | STUDENT HEALTH SERVICES         |  |  |
|       | ECHNUY G                        |  |  |
| Æ     | ELECT A BULDING                 |  |  |
| TR VS | RAN ZORT, NOP                   |  |  |
| WARE  | WAREHOUSE                       |  |  |