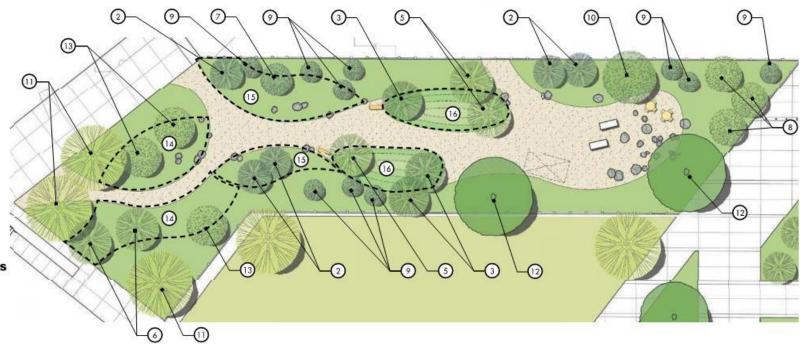

ino Valley College

March 2014

(14) Mesozoic Garden

Alsophila australis Australian Tree Fern

Cycas revaluta Sago Palm

Polystichum munitum Sword Fern 15 Dry Woodland Zone

Artemisia tridentata Great Basin Sagebrush

Encelia farinosa Brittlebush

Eriogonum fasciculatum California Buckwheat

Larrea tridentata Creosote Bush

Salvia melifera Black Sage Desert Habitat Agave spp

> Aloe arborescens Torch Aloe

Asdepias subulata Desert Milkweed

Crassula arborescens Silver Dollar Plant

Crassula ovata Jade Plant

Dudleya brittonii (green form) Chalk Dudleya Dudleya cymosa Liveforever

Echinocactus grusonii Goden Barrel Cactus

Echinopsis huascha (red) Red Torch Cactus

Ferocactus cylindraceus California Barrell Cactus

Fouquieria splendens Octoi o

Hesperaloe parviflora Red Yucca

Yucca spp.







## **LEGEND**

- Natural Pond with
   Concrete Liner and
   Crushed Stone Bottom
- Concrete Boardwalk Edge at Gymnasium
- 3 Dry Stream Bed with Cobble and Crushed Stone
- 4 Boulder, 2' to 4'
- S Decomposed Granite Path
- Spreading Groundcover
- (7) Low Grasses with Accent Plantings
- 8 Bench and Picnic Table Seating
- Informal Boulder Seating



## Pond Enlargement (03/17/14)

SBVC Gymnasium San Bernardino, CA

Prepared for: San Bernardino Valley College

March 2014







# **Concept Images**









# **Concept Images**















# **Concept Images**





















# 05 > SALUTING HISTORY









# Saluting the past while embracing the future







Saved architectural elements







# RECOMMENDED PROJECTS

- NEW FACILITIES
- REPURPOSING OF FACILITIES
- CAMPUS-WIDE PR