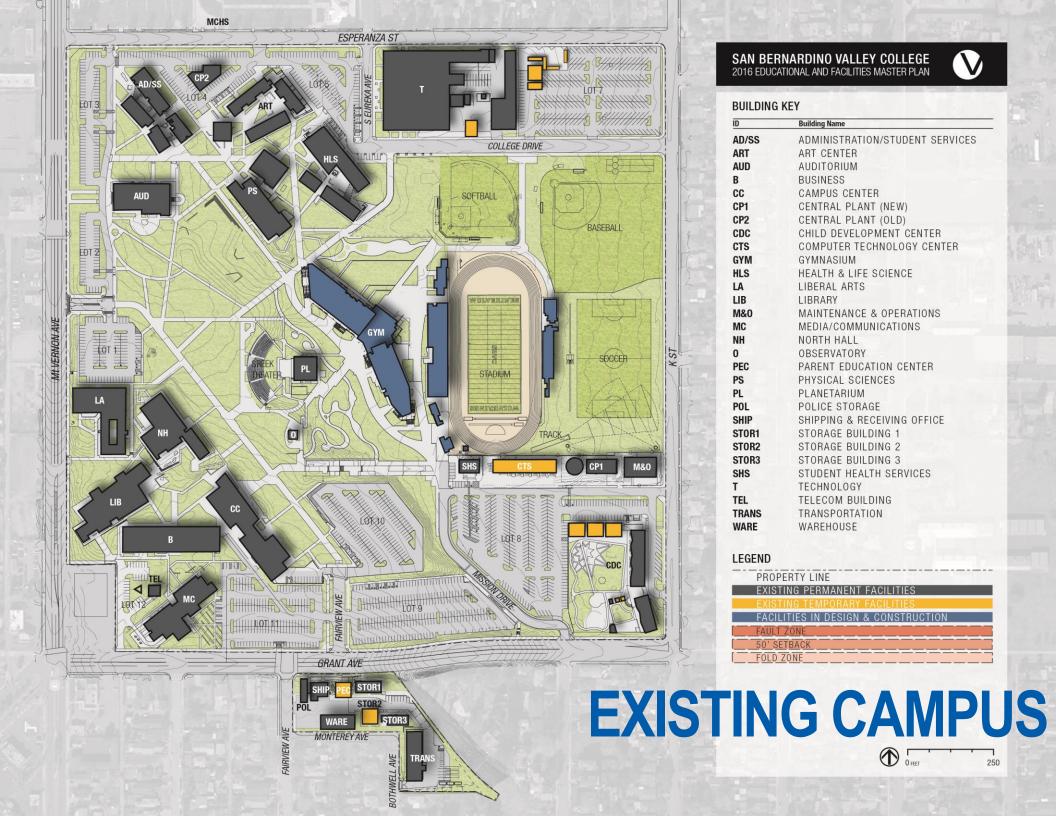

### **BUILDING KEY**

Building Name

|    | ID    | Building Name                   |
|----|-------|---------------------------------|
|    | AD/SS | ADMINISTRATION/STUDENT SERVICES |
|    | ART   | ART CENTER                      |
|    | AUD   | AUDITORIUM                      |
|    | В     | BUSINESS                        |
|    | CC    | CAMPUS CENTER                   |
|    | CP1   | CENTRAL PLANT (NEW)             |
|    | CP2   | CENTRAL PLANT (OLD)             |
|    | CDC   | CHILD DEVELOPMENT CENTER        |
|    | CTS   | COMPUTER TECHNOLOGY CENTER      |
|    | GYM   | GYMNASIUM                       |
|    | HLS   | HEALTH & LIFE SCIENCE           |
|    | LA    | LIBERAL ARTS                    |
|    | LIB   | LIBRARY                         |
|    | M&0   | MAINTENANCE & OPERATIONS        |
|    | MC    | MEDIA/COMMUNICATIONS            |
|    | NH    | NORTH HALL                      |
|    | 0     | OBSERVATORY                     |
|    | PEC   | PARENT EDUCATION CENTER         |
|    | PS    | PHYSICAL SCIENCES               |
|    | PL    | PLANETARIUM                     |
|    | POL   | POLICE STORAGE                  |
|    | SHIP  | SHIPPING & RECEIVING OFFICE     |
|    | STOR1 | STORAGE BUILDING 1              |
|    | STOR2 | STORAGE BUILDING 2              |
|    | STOR3 | STORAGE BUILDING 3              |
|    | SHS   | STUDENT HEALTH SERVICES         |
|    |       | T all 1 51                      |
| V  | TE    | T LECCH                         |
| ١, | TF NS | TI NO 0 FATIO                   |
|    | WARE  | "ARE ICUS                       |
|    |       |                                 |
|    |       |                                 |
|    |       |                                 |
|    |       |                                 |