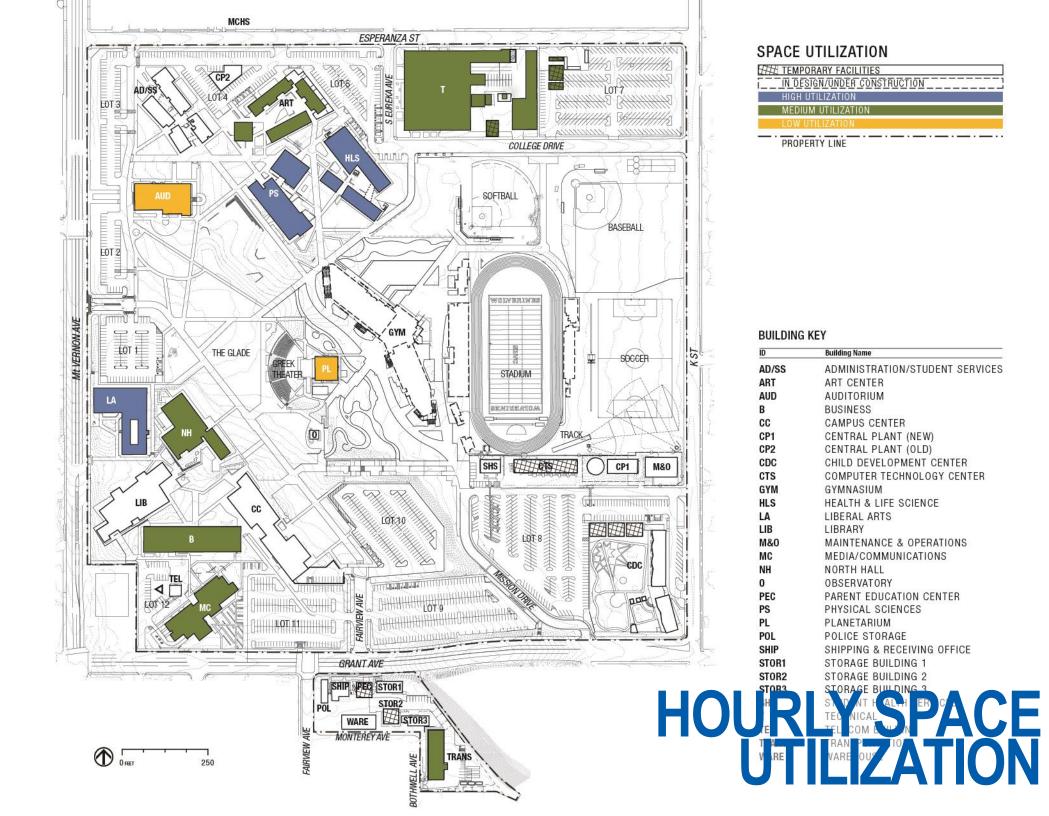

# 02 > SPACE UTILIZATION SBVC FINDINGS

- Building-wide hourly utilization was low
  - Classroom "ownership"
- Subjects that Need Space:
   Biology, Automotive Technology, Reading, Psychiatric Technology
- Lecture subjects—largest surplus
  - WSCH/Area—class size / fill rate / room size

### **BUILDING KEY**

PROPERTY LINE

| ID    | Building Name                   |  |  |
|-------|---------------------------------|--|--|
| AD/SS | ADMINISTRATION/STUDENT SERVICES |  |  |
| ART   | ART CENTER                      |  |  |
| AUD   | AUDITORIUM                      |  |  |
| В     | BUSINESS                        |  |  |
| CC    | CAMPUS CENTER                   |  |  |
| CP1   | CENTRAL PLANT (NEW)             |  |  |
| CP2   | CENTRAL PLANT (OLD)             |  |  |
| CDC   | CHILD DEVELOPMENT CENTER        |  |  |
| CTS   | COMPUTER TECHNOLOGY CENTER      |  |  |
| GYM   | GYMNASIUM                       |  |  |
| HLS   | HEALTH & LIFE SCIENCE           |  |  |
| LA    | LIBERAL ARTS                    |  |  |
| LIB   | LIBRARY                         |  |  |
| M&0   | MAINTENANCE & OPERATIONS        |  |  |
| MC    | MEDIA/COMMUNICATIONS            |  |  |
| NH    | NORTH HALL                      |  |  |
| 0     | OBSERVATORY                     |  |  |
| PEC   | PARENT EDUCATION CENTER         |  |  |
| PS    | PHYSICAL SCIENCES               |  |  |
| PL    | PLANETARIUM                     |  |  |
| POL   | POLICE STORAGE                  |  |  |
| SHIP  | SHIPPING & RECEIVING OFFICE     |  |  |
| STOR1 | STORAGE BUILDING 1              |  |  |
| STOR2 | STORAGE BUILDING 2              |  |  |
| STOR3 | STORAGE BUILDING 3              |  |  |
| SHS   | STUDENT HEALTH SERVICES         |  |  |
|       | ECHNUY G                        |  |  |
| Æ     | ELECT A BULDING                 |  |  |
| TR VS | RAN ZORT, NOP                   |  |  |
| WARE  | WAREHOUSE                       |  |  |