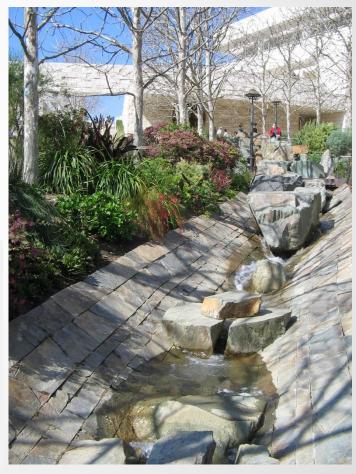

rm) Chalk Dudleya Dudleya cymosa Liveforever

Echinocactus grusonii Goden Barrel Cactus

Echinopsis huascha (red) Red Torch Cactus

Ferocactus cylindraceus California Barrell Cactus

Fouquieria splendens Octoi o

Hesperaloe parviflora Red Yucca

Yucca spp.







## **LEGEND**

- Natural Pond with
   Concrete Liner and
   Crushed Stone Bottom
- Concrete Boardwalk Edge at Gymnasium
- 3 Dry Stream Bed with Cobble and Crushed Stone
- 4 Boulder, 2' to 4'
- S Decomposed Granite Path
- Spreading Groundcover
- (7) Low Grasses with Accent Plantings
- 8 Bench and Picnic Table Seating
- Informal Boulder Seating



## Pond Enlargement (03/17/14)

SBVC Gymnasium San Bernardino, CA

Prepared for: San Bernardino Valley College

March 2014







# **Concept Images**









# **Concept Images**















# **Concept Images**





















# 05 > SALUTING HISTORY









# Saluting the past while embracing the future







Saved architectural elements







# RECOMMENDED PROJECTS

- NEW FACILITIES
- REPURPOSING OF FACILITIES
- CAMPUS-WIDE PROJECTS
- EXPLORATION OF FUTURE OPTIONS





## SAN BERNARDINO VALLEY COLLEGE 2016 EDUCATIONAL AND FACILITIES MASTER PLAN



## **BUILDING KEY**

| ID      | Building Name              |
|---------|----------------------------|
| AD      | ADMINISTRATION             |
| ART     | ART CENTER                 |
| AUD     | AUDITORIUM                 |
| В       | BUSINESS                   |
| CC      | CAMPUS CENTER              |
| CP1     | CENTRAL PLANT 1            |
| CP2     | CENTRAL PLANT 2            |
| CDC     | CHILD DEVELOPMEN