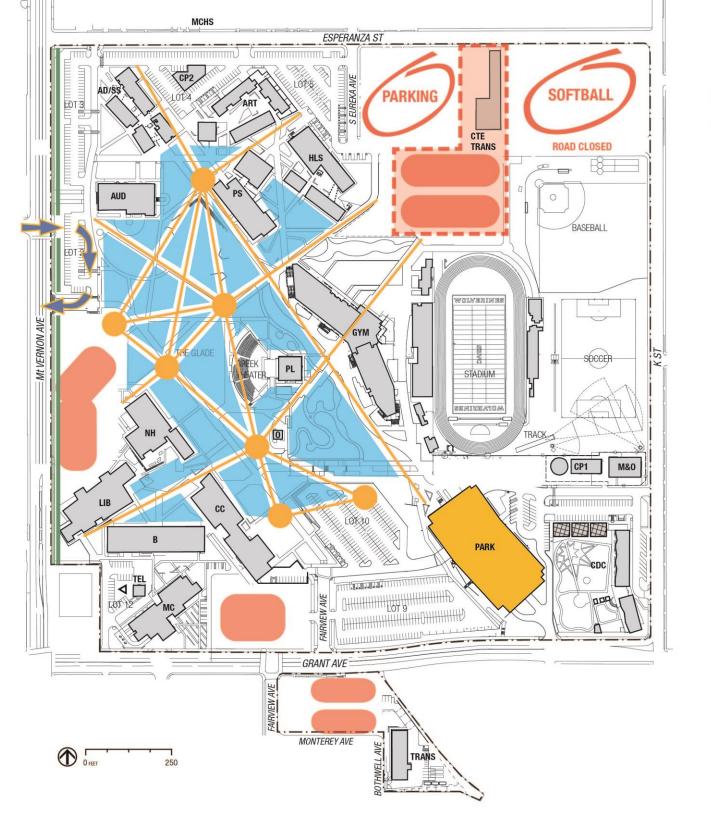

### > VEHICULAR CIRCULATION & PARKING

### **EXISTING PEDESTRIAN CIRCULATION**

FACILITIES

IN DESIGN/UNDER CONSTRUCTION

TEMPORARY FACILITIES

CAMPUS ENTRY - MAJOR/MINOR

PASSENGER LOADING/DROP OFF ZONE

STUDENT GATHERING AREA

PRIMARY PEDESTRIAN ROUTE

SECONDARY PEDESTRIAN ROUTE

ACCESSIBLE PATH OF TRAVEL

BICYCLE PARKING

CROSSWALKS

BUS STOPS

TRAFFIC SIGNALS

STOP SIGNS

PROPERTY LINE