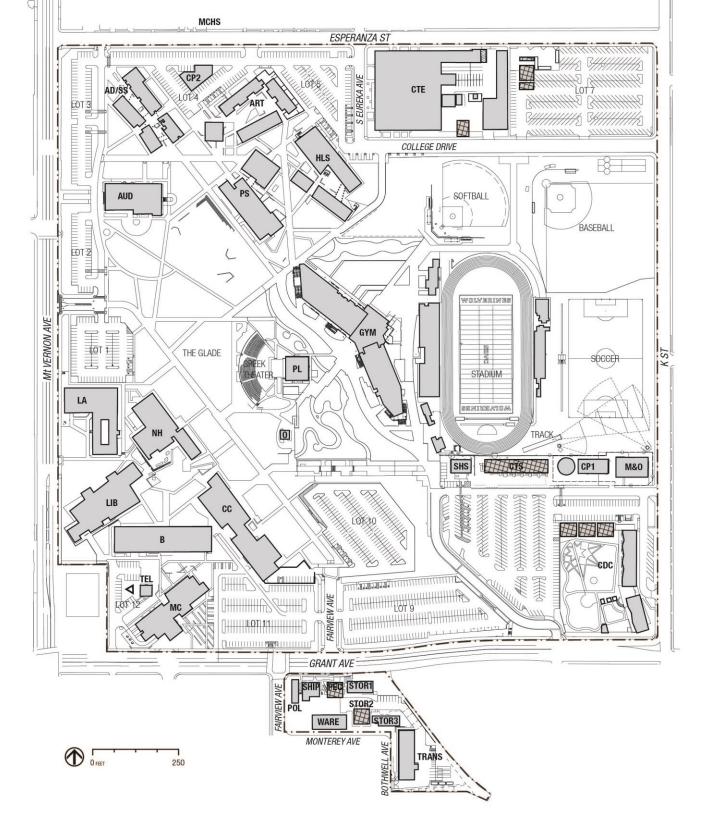

### **BUILDING KEY**

Building Name

|    | ID    | Building Name                   |
|----|-------|---------------------------------|
|    | AD/SS | ADMINISTRATION/STUDENT SERVICES |
|    | ART   | ART CENTER                      |
|    | AUD   | AUDITORIUM                      |
|    | В     | BUSINESS                        |
|    | CC    | CAMPUS CENTER                   |
|    | CP1   | CENTRAL PLANT (NEW)             |
|    | CP2   | CENTRAL PLANT (OLD)             |
|    | CDC   | CHILD DEVELOPMENT CENTER        |
|    | CTS   | COMPUTER TECHNOLOGY CENTER      |
|    | GYM   | GYMNASIUM                       |
|    | HLS   | HEALTH & LIFE SCIENCE           |
|    | LA    | LIBERAL ARTS                    |
|    | LIB   | LIBRARY                         |
|    | M&0   | MAINTENANCE & OPERATIONS        |
|    | MC    | MEDIA/COMMUNICATIONS            |
|    | NH    | NORTH HALL                      |
|    | 0     | OBSERVATORY                     |
|    | PEC   | PARENT EDUCATION CENTER         |
|    | PS    | PHYSICAL SCIENCES               |
|    | PL    | PLANETARIUM                     |
|    | POL   | POLICE STORAGE                  |
|    | SHIP  | SHIPPING & RECEIVING OFFICE     |
|    | STOR1 | STORAGE BUILDING 1              |
|    | STOR2 | STORAGE BUILDING 2              |
|    | STOR3 | STORAGE BUILDING 3              |
|    | SHS   | STUDENT HEALTH SERVICES         |
|    |       | T all 1 51                      |
| V  | TE    | T LECCH                         |
| ١, | TF NS | TI NO 0 FATIO                   |
|    | WARE  | "ARE ICUS                       |
|    |       |                                 |
|    |       |                                 |
|    |       |                                 |
|    |       |                                 |

PROPERTY LINE

| ID    | Building Name                   |
|-------|---------------------------------|
| AD/SS | ADMINISTRATION/STUDENT SERVICES |
| ART   | ART CENTER                      |
| AUD   | AUDITORIUM                      |
| В     | BUSINESS                        |
| CC    | CAMPUS CENTER                   |
| CP1   | CENTRAL PLANT (NEW)             |
| CP2   | CENTRAL PLANT (OLD)             |
| CDC   | CHILD DEVELOPMENT CENTER        |
| CTS   | COMPUTER TECHNOLOGY CENTER      |
| GYM   | GYMNASIUM                       |
| HLS   | HEALTH & LIFE SCIENCE           |
| LA    | LIBERAL ARTS                    |
| LIB   | LIBRARY                         |
| M&0   | MAINTENANCE & OPERATIONS        |
| MC    | MEDIA/COMMUNICATIONS            |
| NH    | NORTH HALL                      |
| 0     | OBSERVATORY                     |
| PEC   | PARENT EDUCATION CENTER         |
| PS    | PHYSICAL SCIENCES               |
| PL    | PLANETARIUM                     |
| POL   | POLICE STORAGE                  |
| SHIP  | SHIPPING & RECEIVING OFFICE     |
| STOR1 | STORAGE BUILDING 1              |
| STOR2 | STORAGE BUILDING 2              |
| STOR3 | STORAGE BUILDING 3              |
| SHS   | STUDENT HEALTH SERVICES         |
| T     | TECHNOLOGY                      |
| TEL   | TELECOM BUILDING                |
| TRANS | TRANSPORTATION                  |
| WARE  | WAREHOUSE                       |
|       |                                 |

### **BUILDING KEY**

PROPERTY LINE

| ID    | Building Name                   |  |  |
|-------|---------------------------------|--|--|
| AD/SS | ADMINISTRATION/STUDENT SERVICES |  |  |
| ART   | ART CENTER                      |  |  |
| AUD   | AUDITORIUM                      |  |  |
| В     | BUSINESS                        |  |  |
| CC    | CAMPUS CENTER                   |  |  |
| CP1   | CENTRAL PLANT (NEW)             |  |  |
| CP2   | CENTRAL PLANT (OLD)             |  |  |
| CDC   | CHILD DEVELOPMENT CENTER        |  |  |
| CTS   | COMPUTER TECHNOLOGY CENTER      |  |  |
| GYM   | GYMNASIUM                       |  |  |
| HLS   | HEALTH & LIFE SCIENCE           |  |  |
| LA    | LIBERAL ARTS                    |  |  |
| LIB   | LIBRARY                         |  |  |
| M&0   | MAINTENANCE & OPERATIONS        |  |  |
| MC    | MEDIA/COMMUNICATIONS            |  |  |
| NH    | NORTH HALL                      |  |  |
| 0     | OBSERVATORY                     |  |  |
| PEC   | PARENT EDUCATION CENTER         |  |  |
| PS    | PHYSICAL SCIENCES               |  |  |
| PL    | PLANETARIUM                     |  |  |
| POL   | POLICE STORAGE                  |  |  |
| SHIP  | SHIPPING & RECEIVING OFFICE     |  |  |
| STOR1 | STORAGE BUILDING 1              |  |  |
| STOR2 | STORAGE BUILDING 2              |  |  |
| STOR3 | STORAGE BUILDING 3              |  |  |
| SHS   | STUDENT HEALTH SERVICES         |  |  |
|       | ECHNUY G                        |  |  |
| Æ     | ELECT A BULDING                 |  |  |
| TR VS | RAN ZORT, NOP                   |  |  |
| WARE  | WAREHOUSE                       |  |  |