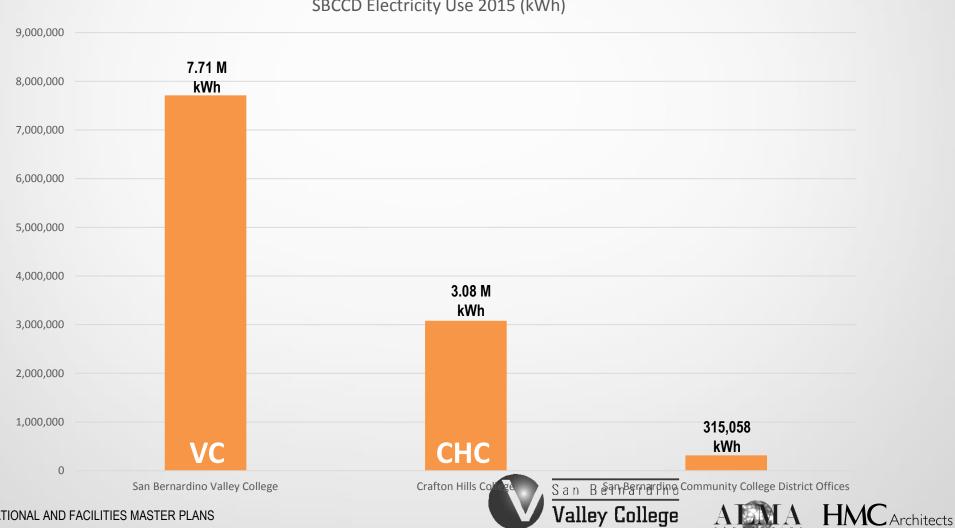

|       |                                 |



## 2015 IRRIGATION WATER USE\*





<sup>\*</sup>Separate irrigation data for Crafton Hills College was not available.



## Energy Analysis: Total Electricity Use

SBCCD Electricity Use 2015 (kWh)





## Energy Analysis: Carbon Footprint Analysis





## 04 > FOUNDATION FOR CONCEPT







## EXPLORE OPTIONS

## 04 > NEEDS + CHALLENGES

## > SAN BERNARDINO VALLEY COLLEGE EXISTING SPACE

| SPACE TYPE   | 2017<br>INVENTORY<br>(ASF) | ADJUSTED<br>INVENTORY*<br>(ASF) | 2031<br>SPACE<br>NEEDS** | DIFFERENCE |
|--------------|----------------------------|---------------------------------|--------------------------|------------|
| Lecture      | 69,886                     | 66,109                          | 38,913                   | -27,196    |
| Lab          | 133,182                    | 133,182                         | 208,742                  | 75,560     |
| Office       | 70,698                     | 70,785                          | 62,300                   | -8,485     |
| Librar