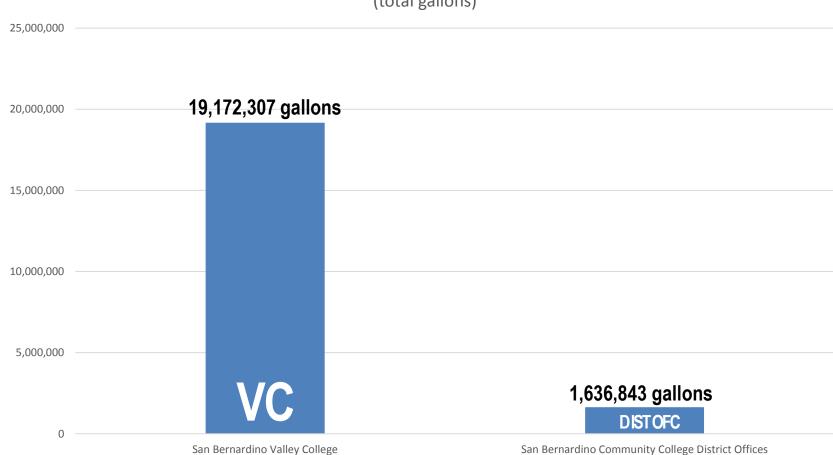

| CAMPUS                | TOTAL<br>ASF |     |
|-----------------------|--------------|-----|
| Crafton Hills College | 274,189      | 36% |
| SB Valley College     | 447,804      | 59% |
| District Office       | 35,682       | 5%  |
| TOTAL ASF             | 757,675      |     |