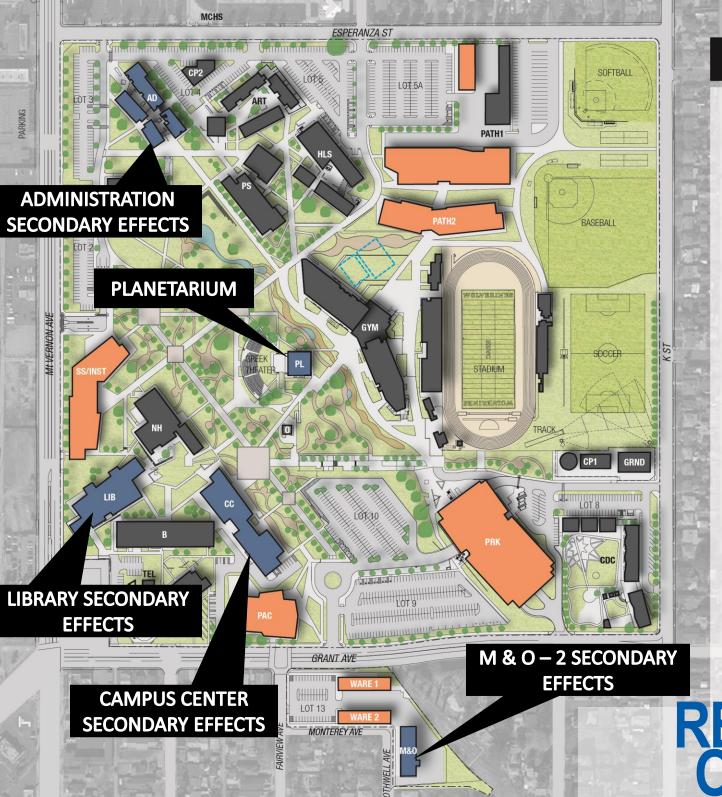

|
| GYM     | GYMNASIUM                  |
| HLS     | HEALTH & LIFE SCIENCE      |
| LIB     | LIBRARY                    |
| M&0     | MAINTENANCE & OPERATIONS   |
| MC      | MEDIA/COMMUNICATIONS       |
| NH      | NORTH HALL                 |
| 0       | OBSERVATORY                |
| PAC     | PERFORMING ARTS CENTER     |
| PATH1   | CAREER PATHWAYS 1          |
| PATH2   | CAREER PATHWAYS 2          |
| PRK     | PARKING STRUCTURE          |
| PS      | PHYSICAL SCIENCES          |
| PL      | PLANETARIUM                |
| SS/INST | STUDENT SERVICES/          |
|         | INSTRUCTIONAL BUILDING     |
| TEL     | TELECOM BUILDING           |
| WARE    | WAREHOUSE                  |

#### **LEGEND**

PROPERTY LINE

EXISTING FACILITIES

RENOVATION OF FACILITIES

VEW FACILITIES





### SAN BERNARDINO VALLEY COLLEGE 2016 EDUCATIONAL AND FACILITIES MASTER PLAN



#### **BUILDING KEY**

| ID      | Building Name              |
|---------|----------------------------|
| AD      | ADMINISTRATION             |
| ART     | ART CENTER                 |
| AUD     | AUDITORIUM                 |
| В       | BUSINESS                   |
| CC      | CAMPUS CENTER              |
| CP1     | CENTRAL PLANT 1            |
| CP2     | CENTRAL PLANT 2            |
| CDC     | CHILD DEVELOPMENT CENTER   |
| CTS     | COMPUTER TECHNOLOGY CENTER |
| GRND    | GROUNDS                    |
| GYM     | GYMNASIUM                  |
| HLS     | HEALTH & LIFE SCIENCE      |
| LIB     | LIBRARY                    |
| M&0     | MAINTENANCE & OPERATIONS   |
| MC      | MEDIA/COMMUNICATIONS