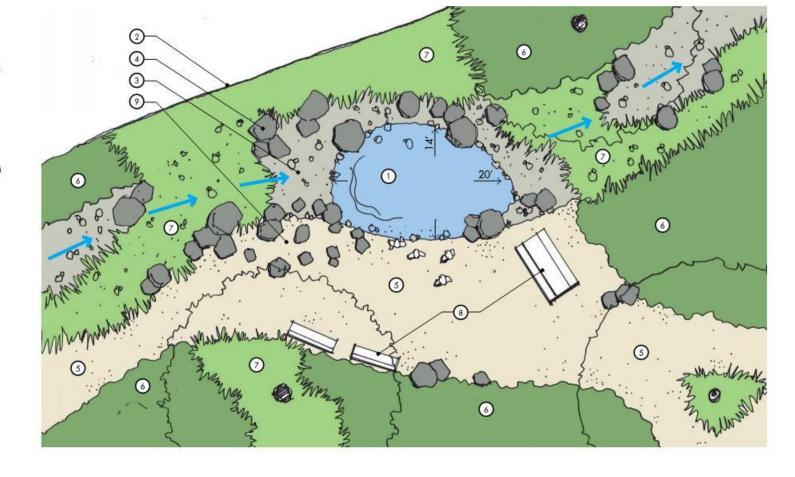

e Desert Habitat Agave spp

> Aloe arborescens Torch Aloe

Asdepias subulata Desert Milkweed

Crassula arborescens Silver Dollar Plant

Crassula ovata Jade Plant

Dudleya brittonii (green form) Chalk Dudleya Dudleya cymosa Liveforever

Echinocactus grusonii Goden Barrel Cactus

Echinopsis huascha (red) Red Torch Cactus

Ferocactus cylindraceus California Barrell Cactus

Fouquieria splendens Octoi o

Hesperaloe parviflora Red Yucca

Yucca spp.







## **LEGEND**

- Natural Pond with
   Concrete Liner and
   Crushed Stone Bottom
- Concrete Boardwalk Edge at Gymnasium
- 3 Dry Stream Bed with Cobble and Crushed Stone
- 4 Boulder, 2' to 4'
- S Decomposed Granite Path
- Spreading Groundcover
- (7) Low Grasses with Accent Plantings
- 8 Bench and Picnic Table Seating
- Informal Boulder Seating



## Pond Enlargement (03/17/14)

SBVC Gymnasium San Bernardino, CA

Prepared for: San Bernardino Valley College

March 2014







# **Concept Images**









# **Concept Images**















# **Concept Images**





















# 05 > SALUTING HISTORY









# Saluting the past while embracing the future







Saved architectural elements







# RECOMMENDED PROJECTS

- NEW FACILITIES
- REPURPOSING OF FACILITIES
- CAMPUS-WIDE PROJECTS
- EXPLORATION OF FUTURE OPTIONS





## SAN BERNARDINO VALLEY COLLEGE 2016 EDUCATIONAL AND FACILITIES MASTER PLAN



## **BUILDING KEY**

| ID      | Building Name              |
|---------|----------------------------|
| AD      | ADMINISTRATION             |
| ART     | ART CENTER                 |
| AUD     | AUDITORIUM                 |
|