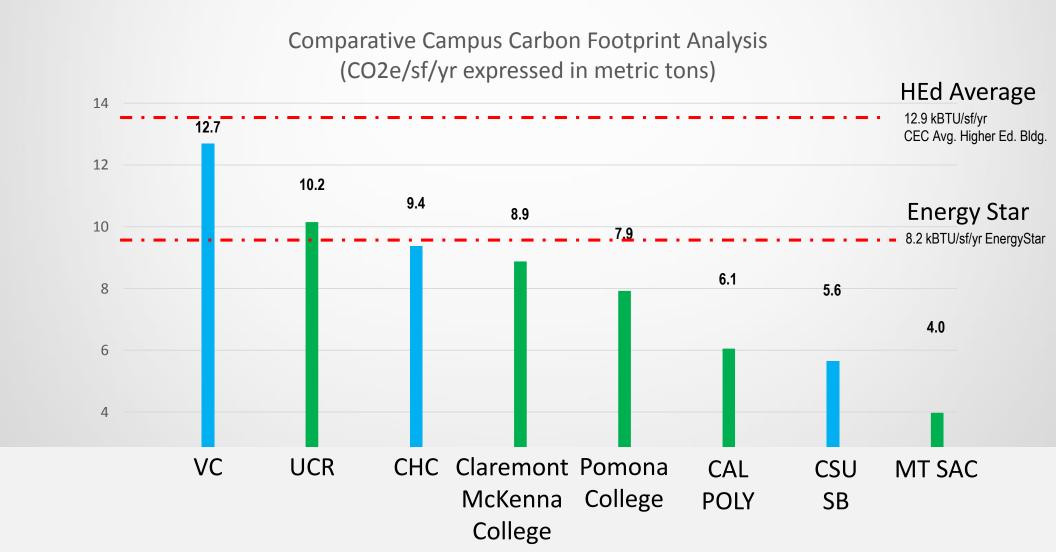

|       |                                 |



## 2015 IRRIGATION WATER USE\*





<sup>\*</sup>Separate irrigation data for Crafton Hills College was not available.



## Energy Analysis: Total Electricity Use

SBCCD Electricity Use 2015 (kWh)





## Energy Analysis: Carbon Footprint Analysis





## 04 > FOUNDATION FOR CONCEPT







## EXPLORE OPTIONS

## 04 > NEEDS + CHALLENGES

## > SAN BERNARDINO VALLEY COLLEGE EXISTING SPACE

| SPACE TYPE   | 2017<br>INVENTORY<br>(ASF) | ADJUSTED<br>INVENTORY*<br>(ASF) | 2031<br>SPACE<br>NEEDS** | DIFFERENCE |
|--------------|----------------------------|---------------------------------|--------------------------|------------|
| Lecture      | 69,886                     | 66,109                          | 38,913                   | -27,196    |
| Lab          | 133,182                    | 133,182                         | 208,742                  | 75,560     |
| Office       | 70,698                     | 70,785                          | 62,300                   | -8,485     |
| Library      | 29,886                     | 29,886