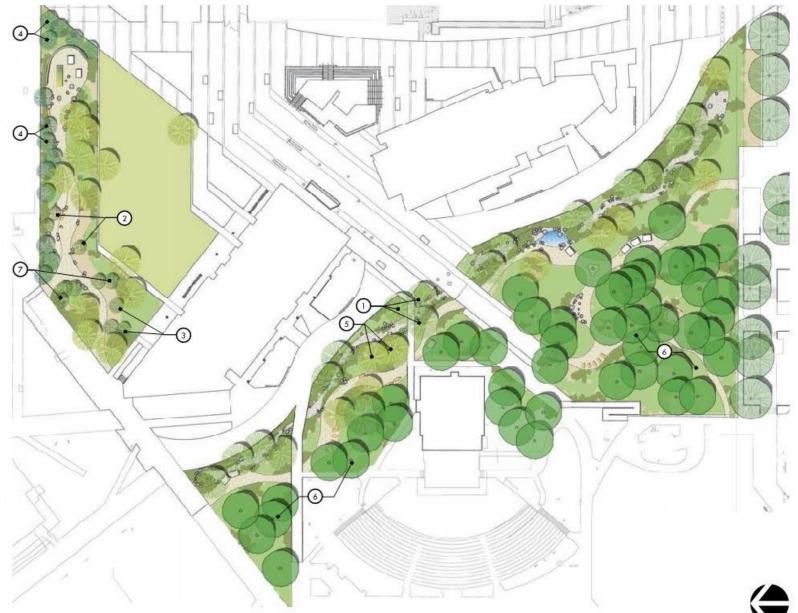

CAREER PATHWAYS 2          |
| PRK     | PARKING STRUCTURE          |
| PS      | PHYSICAL SCIENCES          |
| PL      | PLANETARIUM                |
| SS/INST | STUDENT SERVICES/          |
|         | INSTRUCTIONAL BUILDING     |
| TEL     | TELECOM BUILDING           |
|         | WARFHOUSE                  |

#### **LEGEND**

PROPERTY LINE

FACILITIES

250

## **LEGEND**

- Alder rhombifolia White Alder
- 2 Cercidium x 'Desert Museum' Thornless Palo Verde
- Ginkgo billoba 'Autumn Gold' Ginkgo Tree
- Pinus canariensis Canary Island Pine
- S Platanus racemosa California Sycamore
- Quercus agrifolia
   Coast Live Oak
- O Sequoia sempervirens Coast Redwood

## Design Development Plan (03/17/14)

SBVC Gymnasium Son Bernordino, CA

Prepared for: San Bernardino Valley College

March 2014





## **LEGEND**

Alder rhombifolia White Alder

2 Calocedrus decurrens Incense Cedar

Cercidium x 'Desert Museum' Thornless Palo Verde

Cercis occidentalis
 Western Redbud

Chilopsis linearis Desert Willow

Ginkgo bi**l**oba 'Autumn Gold' Ginkgo Tree

Juniperus californica California Juniper

8 Pinus canariensis Canary Island Pine

Pinus edulis
Pinyon Pine

Pinus halepensis
Aleppo Pine

Platanus racemosa
 California Sycamore

Quercus agrifolia Coast Live Oak

3 Sequoia sempervirens Coast Redwood

**Biology Teaching Gardens** 

SBVC Gymnasium Son Bernordino, CA

Prepared for: San Bernardino Valley College

March 2014

(14) Mesozoic Garden

Alsophila australis Australian Tree Fern

Cycas revaluta Sago Palm

Polystichum munitum Sword Fern 15 Dry Woodland Zone

Artemisia tridentata Great Bas