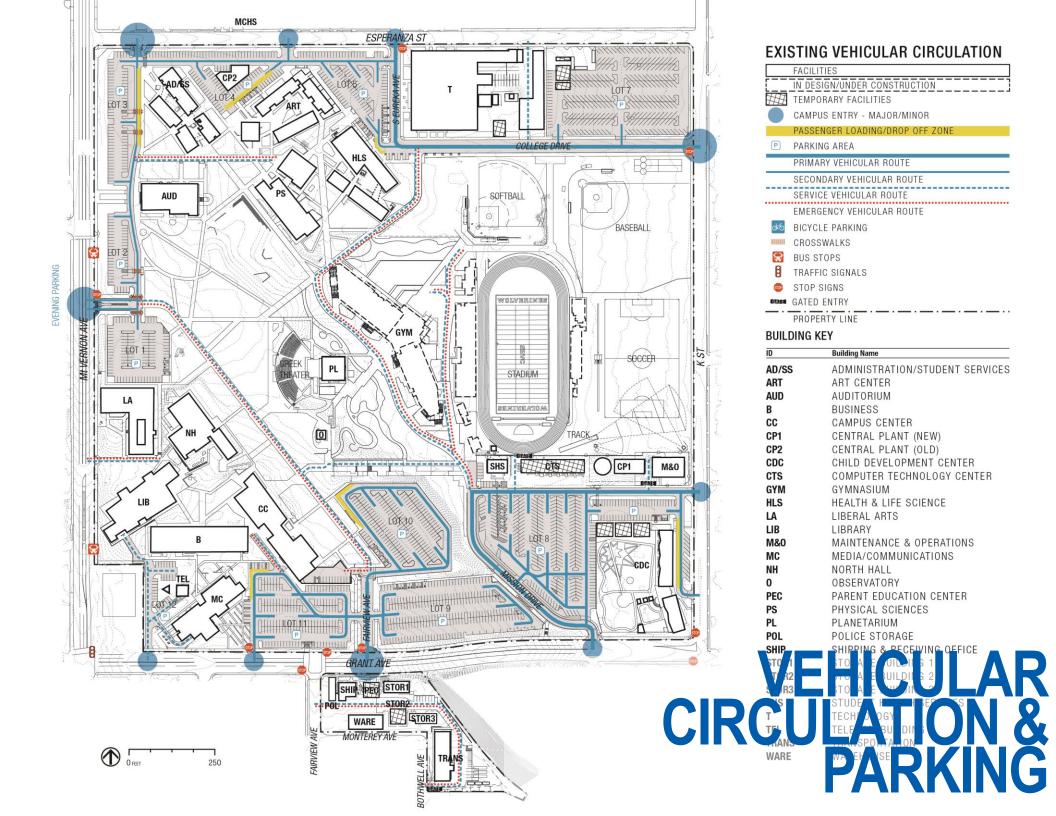

### > VEHICULAR CIRCULATION & PARKING

### **EXISTING PEDESTRIAN CIRCULATION**

FACILITIES

IN DESIGN/UNDER CONSTRUCTION

TEMPORARY FACILITIES

CAMPUS ENTRY - MAJOR/MINOR

PASSENGER LOADING/DROP OFF ZONE

STUDENT GATHERING AREA

PRIMARY PEDESTRIAN ROUTE

SECONDARY PEDESTRIAN ROUTE

ACCESSIBLE PATH OF TRAVEL

BICYCLE PARKING

CROSSWALKS

BUS STOPS

TRAFFIC SIGNALS

STOP SIGNS

PROPERTY LINE