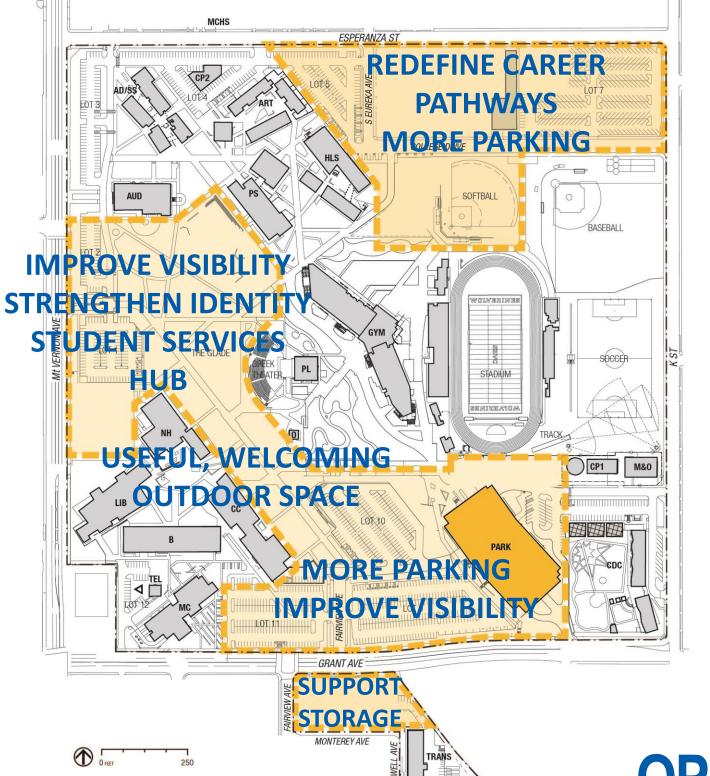

|
| LIB   | LIBRARY                         |
| M&0   | MAINTENANCE & OPERATIONS        |
| MC    | MEDIA/COMMUNICATIONS            |
| NH    | NORTH HALL                      |
| 0     | OBSERVATORY                     |
| PARK  | PARKING STRUCTURE               |
| PEC   | PARENT EDUCATION CENTER         |
| PS    | PHYSICAL SCIENCES               |
| PL    | PLANETARIUM                     |
| POL   | POLICE STORAGE                  |
| SHIP  | SHIPPING & RECEIVING OFFICE     |
| STOR1 | STORAGE BUILDING 1              |
| STOR2 | STORAGE BUILDING 2              |
| STOR3 | STORAGE BUILDING 3              |
| SHS   | STUDENT HEALTH SERVICES         |
| TEL   | TELECOM BUILDING                |
| TRANS | TRANSPORTATION                  |
| WARE  | WAREHOUSE                       |





TEMPORARY FACILITIES

IN DESIGN/UNDER CONSTRUCTION

PROPERTY LINE

#### **BUILDING KEY**

| ID    | Building Name                   |
|-------|---------------------------------|
| AD/SS | ADMINISTRATION/STUDENT SERVICES |
| ART   | ART CENTER                      |
| AUD   | AUDITORIUM                      |
| В     | BUSINESS                        |
| CC    | CAMPUS CENTER                   |
| CP1   | CENTRAL PLANT (NEW)             |
| CP2   | CENTRAL PLANT (OLD)             |
| CDC   | CHILD DEVELOPMENT CENTER        |
| CTE   | TECHNICAL                       |
| CTS   | COMPUTER TECHNOLOGY CENTER      |
| GYM   | GYMNASIUM                       |
| HLS   | HEALTH & LIFE SCIENCE           |
| LA    | LIBERAL ARTS                    |
| LIB   | LIBRARY                         |
|