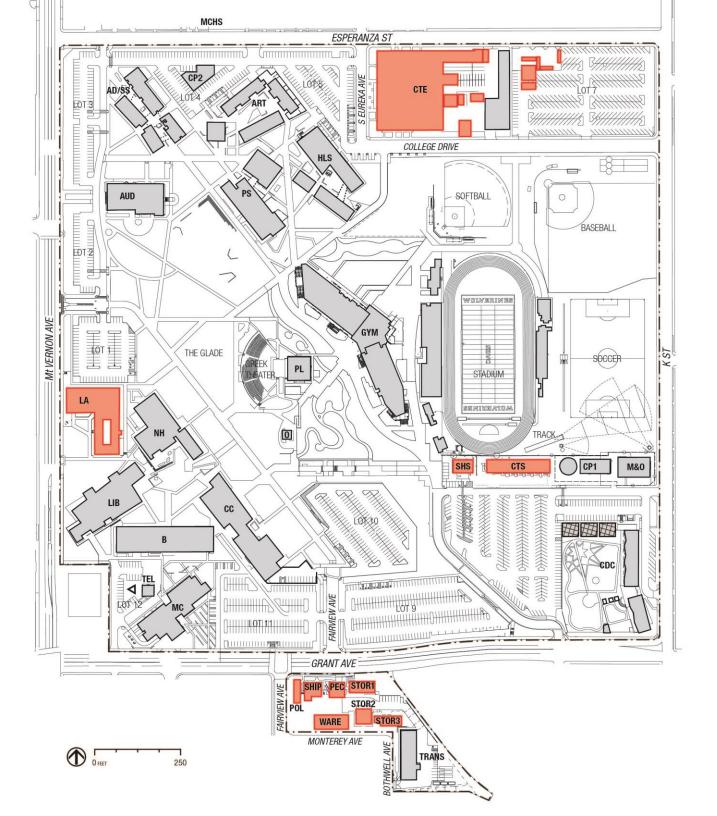

### **BUILDING KEY**

Building Name

|    | ID    | Building Name                   |
|----|-------|---------------------------------|
|    | AD/SS | ADMINISTRATION/STUDENT SERVICES |
|    | ART   | ART CENTER                      |
|    | AUD   | AUDITORIUM                      |
|    | В     | BUSINESS                        |
|    | CC    | CAMPUS CENTER                   |
|    | CP1   | CENTRAL PLANT (NEW)             |
|    | CP2   | CENTRAL PLANT (OLD)             |
|    | CDC   | CHILD DEVELOPMENT CENTER        |
|    | CTS   | COMPUTER TECHNOLOGY CENTER      |
|    | GYM   | GYMNASIUM                       |
|    | HLS   | HEALTH & LIFE SCIENCE           |
|    | LA    | LIBERAL ARTS                    |
|    | LIB   | LIBRARY                         |
|    | M&0   | MAINTENANCE & OPERATIONS        |
|    | MC    | MEDIA/COMMUNICATIONS            |
|    | NH    | NORTH HALL                      |
|    | 0     | OBSERVATORY                     |
|    | PEC   | PARENT EDUCATION CENTER         |
|    | PS    | PHYSICAL SCIENCES               |
|    | PL    | PLANETARIUM                     |
|    | POL   | POLICE STORAGE                  |
|    | SHIP  | SHIPPING & RECEIVING OFFICE     |
|    | STOR1 | STORAGE BUILDING 1              |
|    | STOR2 | STORAGE BUILDING 2              |
|    | STOR3 | STORAGE BUILDING 3              |
|    | SHS   | STUDENT HEALTH SERVICES         |
|    |       | T all 1 51                      |
| V  | TE    | T LECCH                         |
| ١, | TF NS | TI NO 0 FATIO                   |
|    | WARE  | "ARE ICUS                       |
|    |       |                                 |
|    |       |                                 |
|    |       |                                 |
|    |       |                                 |